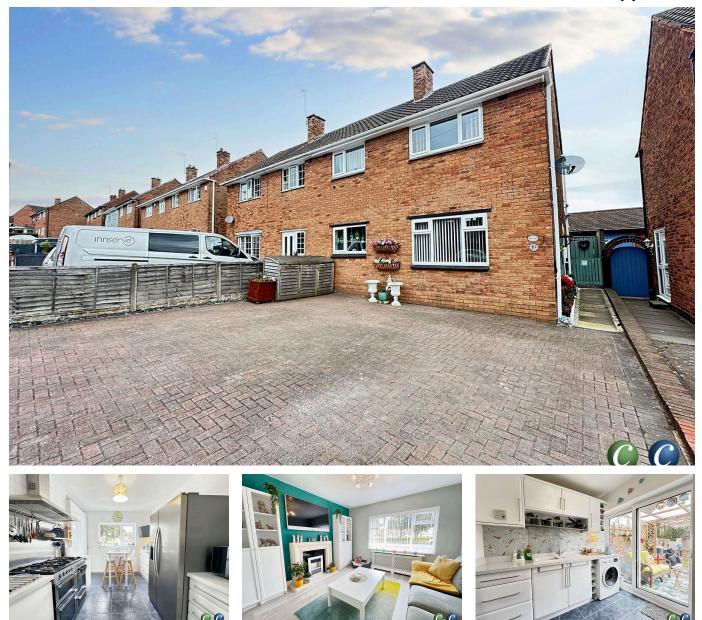

## St. Michaels Road, Brereton, Rugeley, WS15 1EX £210,000

🍋 3 🚰 1 🚘 1

\*\* ONLINE VIRTUAL TOUR AVAILABLE ON THIS PROPERTY - why not take a peek before booking a viewing\*\*

## **Key Features**

- WELL PRESENTED THROUGHOUT
- THREE BEDROOMS
- LOUNGE
- DOWNSTAIRS CLOAKROOM
- POPULAR RESIDENTIAL LOCATION

- EXSTENSIVE PARKING
- KITCHEN DINER
- CONSERVATORY
- REAR GARDEN
- VIEWING ADVISED