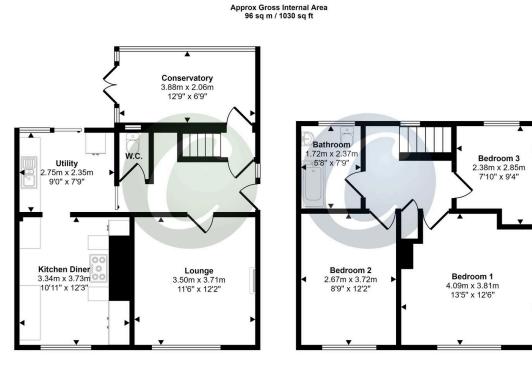

Ground Floor Approx 52 sq m / 564 sq ft First Floor Approx 43 sq m / 467 sq ft

This floorplan is only for illustrative purposes and is not to scale. Measurements of rooms, doors, windows, and any items are approximate and no responsibility is taken for any error, omission or mis-statement. Icons of items such as bathroom suites are representations only and may not look like the real items. Made with Made Snappy 360.