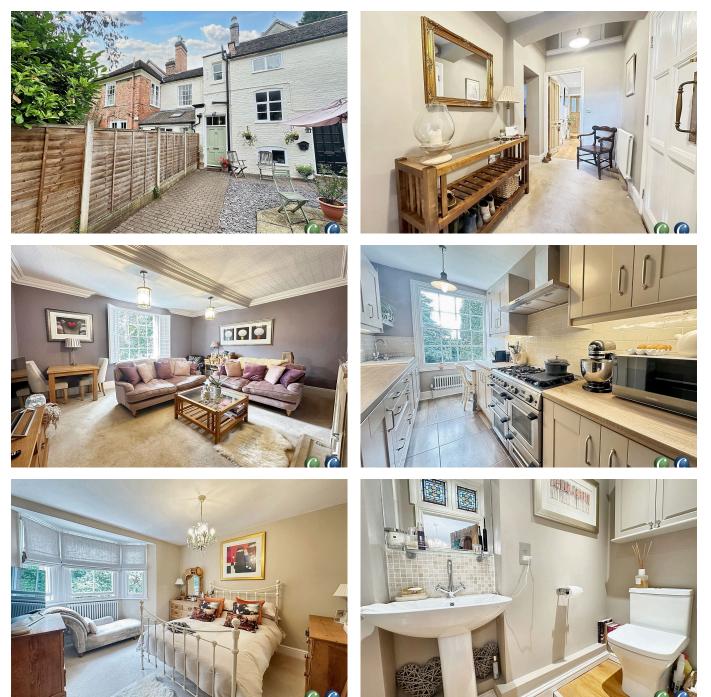

## Peakes Road, Rugeley, WS15 2NB

£209,950

## 🛤 2 🚰 2 🚍 1

t: 01889 583377

e: sales@cresidential.co.uk

www.cresidential.co.uk

aea | propertymark

rightmove zoopla OnTheMarket

- BEAUTIFULLY PRESENTED APARTMENT
- TWO DOUBLE BEDROOMS
- MODERN FITTED KITCHEN
- BATHROOM
- CLOSE TO CANNOCK CHASE

- TRADITIONAL FEATURES THROUGHOUT
- ENSUITE
- LOUNGE DINING ROOM
- SEPARATE UTILTY ROOM
- VIEWING ESSENTIAL

Floorplan

This floorplan is only for illustrative purposes and is not to scale. Measurements of rooms, doors, windows, and any items are approximate and no responsibility is taken for any error, omission or mis-statement. Icons of items such as bathroom suites are representations only and may not look like the real items. Made with Made Snappy 360.