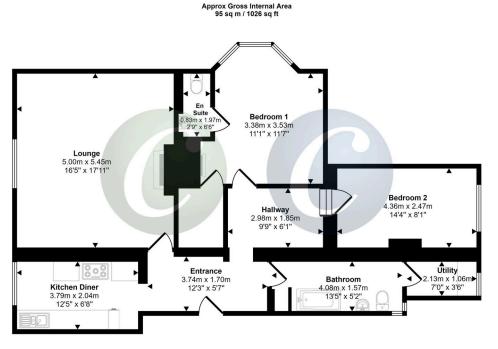

- TRADITIONAL FEATURES THROUGHOUT
- ENSUITE
- LOUNGE DINING ROOM
- SEPARATE UTILTY ROOM
- VIEWING ESSENTIAL

Floorplan

This floorplan is only for illustrative purposes and is not to scale. Measurements of rooms, doors, windows, and any items are approximate and no responsibility is taken for any error, omission or mis-statement. Icons of items such as bathroom suites are representations only and may not look like the real items. Made with Made Snappy 360.