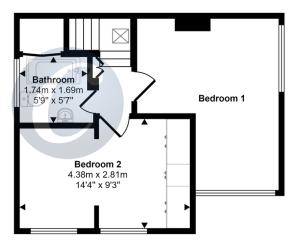

•

Approx Gross Internal Area 71 sq m / 759 sq ft

Ground Floor Approx 36 sq m / 392 sq ft First Floor Approx 34 sq m / 367 sq ft

This floorplan is only for illustrative purposes and is not to scale. Measurements of rooms, doors, windows, and any items are approximate and no responsibility is taken for any error, omission or mis-statement. Icons of items such as bathroom suites are representations only and may not look like the real items. Made with Made Snappy 360.