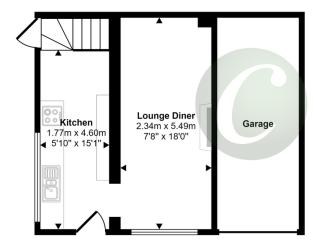

•

Approx Gross Internal Area 71 sq m / 759 sq ft

Ground Floor Approx 36 sq m / 392 sq ft First Floor Approx 34 sq m / 367 sq ft

This floorplan is only for illustrative purposes and is not to scale. Measurements of rooms, doors, windows, and any items are approximate and no responsibility is taken for any error, omission or mis-statement. Icons of items such as bathroom suites are representations only and may not look like the real items. Made with Made Snappy 360.