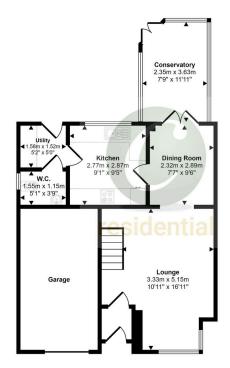

Approx Gross Internal Area 113 sq m / 1221 sq ft

Ground Floor Approx 65 sq m / 695 sq ft

This floorplan is only for illustrative purposes and is not to scale. Measurements of rooms, doors, windows, and any items are approximate and no responsibility is taken for any error, ornission or mis-statement. Icons of tems such as bathroom suites are representations only and may not look like the real items. Made with Made Snappy 360.