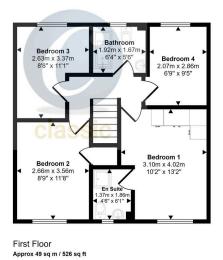

Approx Gross Internal Area 113 sq m / 1221 sq ft

Ground Floor Approx 65 sq m / 695 sq ft

This floorplan is only for illustrative purposes and is not to scale. Measurements of rooms, doors, windows, and any items are approximate and no responsibility is taken for any error, ornission or mis-statement. Icons of tems such as bathroom suites are representations only and may not look like the real items. Made with Made Snappy 360.