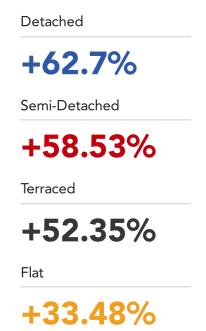

# Market **House Price Statistics**

### 10 Year History of Average House Prices by Property Type in ST17