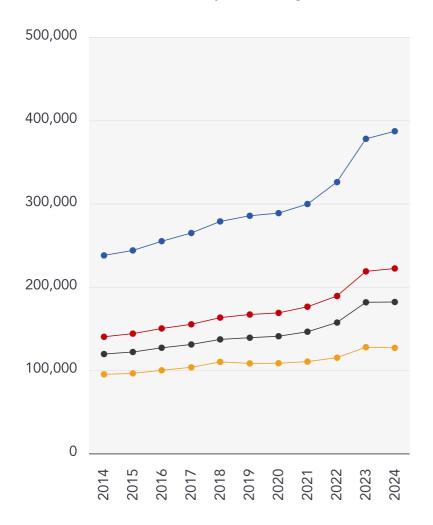

# Market **House Price Statistics**

### 10 Year History of Average House Prices by Property Type in ST17