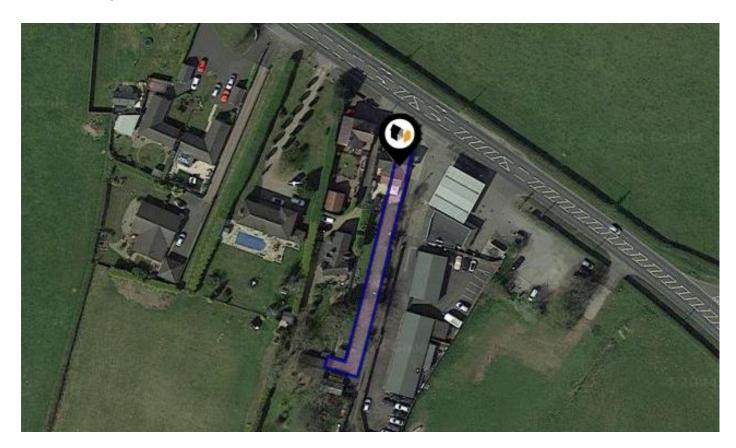

## Property **Overview**

### **Property**

Semi-Detached Type:

**Bedrooms:** 2

Plot Area: 0.11 acres Year Built: 1900-1929 **Council Tax:** Band C **Annual Estimate:** £1,874 **Title Number:** SF520423

Freehold Tenure: