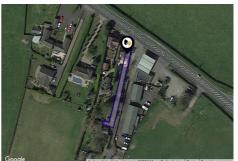

## Property **Overview**

### **Property**

Semi-Detached Type:

**Bedrooms:** 2

Plot Area: 0.11 acres Year Built: 1900-1929 **Council Tax:** Band C **Annual Estimate:** £1,874 **Title Number:** SF520423

Freehold Tenure: