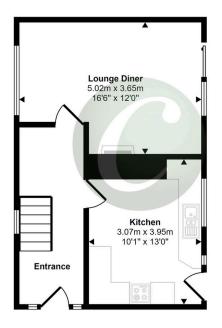

## Approx Gross Internal Area 77 sq m / 830 sq ft

First Floor Approx 39 sq m / 415 sq ft

This floorplan is only for illustrative purposes and is not to scale. Measurements of rooms, doors, windows, and any items are approximate and no responsibility is taken for any error, omission or mis-statement. Icons of items such as bathroom suites are representations only and may not look like the real items. Made with Made Snappy 360.