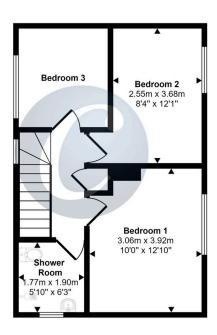

## Approx Gross Internal Area 77 sq m / 830 sq ft

First Floor Approx 39 sq m / 415 sq ft

This floorplan is only for illustrative purposes and is not to scale. Measurements of rooms, doors, windows, and any items are approximate and no responsibility is taken for any error, omission or mis-statement. Icons of items such as bathroom suites are representations only and may not look like the real items. Made with Made Snappy 360.