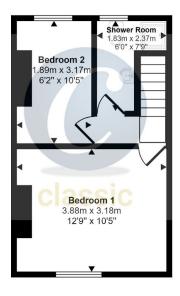

## Approx Gross Internal Area 50 sq m / 537 sq ft

Ground Floor Approx 25 sq m / 264 sq ft

First Floor Approx 25 sq m / 273 sq ft

This floorplan is only for illustrative purposes and is not to scale. Measurements of rooms, doors, windows, and any items are approximate and no responsibility is taken for any error, omission or mis-statement. Icons of items such as bathroom suites are representations only and may not look like the real items. Made with Made Snappy 360.