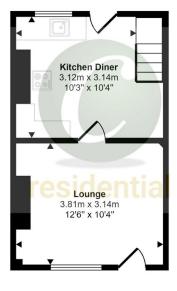

## Approx Gross Internal Area 50 sq m / 537 sq ft

Ground Floor Approx 25 sq m / 264 sq ft

First Floor Approx 25 sq m / 273 sq ft

This floorplan is only for illustrative purposes and is not to scale. Measurements of rooms, doors, windows, and any items are approximate and no responsibility is taken for any error, omission or mis-statement. Icons of items such as bathroom suites are representations only and may not look like the real items. Made with Made Snappy 360.