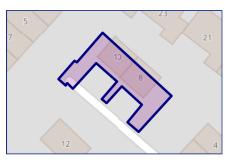

## Property **Multiple Title Plans**

#### Freehold Title Plan

#### SF519201

#### Leasehold Title Plan

#### SF586070

| Start Date:     | 25/10/2012                    |
|-----------------|-------------------------------|
| End Date:       | 01/01/2165                    |
| Lease Term:     | 155 years from 1 January 2010 |
| Term Remaining: | 140 years                     |