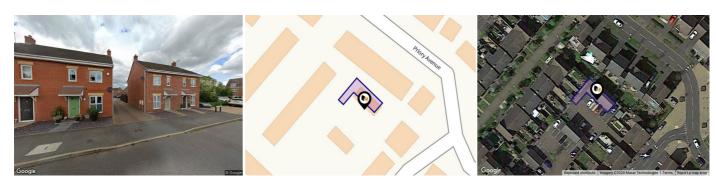

### ST. THOMAS WAY, HAWKSYARD, RUGELEY, WS15

#### Property

| Туре:            | Semi-Detached |
|------------------|---------------|
| Bedrooms:        | 3             |
| Plot Area:       | 0.03 acres    |
| Year Built :     | 2012          |
| Council Tax :    | Band A        |
| Annual Estimate: | £1,437        |
| Title Number:    | SF586070      |

#### Local Area

| Local Authority:          | Staffordshire |  |
|---------------------------|---------------|--|
| <b>Conservation Area:</b> | No            |  |
| Flood Risk:               |               |  |
| Rivers & Seas             | No Risk       |  |
| Surface Water             | Low           |  |