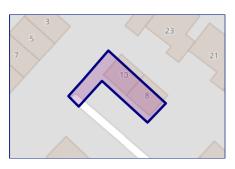

## Property **Multiple Title Plans**

#### Leasehold Title Plan

#### SF586070

| Start Date:     | 25/10/2012                    |
|-----------------|-------------------------------|
| End Date:       | 01/01/2165                    |
| Lease Term:     | 155 years from 1 January 2010 |
| Term Remaining: | 140 years                     |