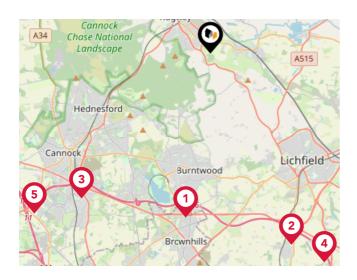

## Area **Schools**

| Broctor | Cannock<br>Chase National<br>Landscape                                                 | Hill Ridware<br>Handsa<br>Longdon |              | King's Bromle |         | A513    |
|---------|----------------------------------------------------------------------------------------|-----------------------------------|--------------|---------------|---------|---------|
|         | Changel Primary School                                                                 | Nursery                           | Primary      | Secondary     | College | Private |
| 9       | Chancel Primary School<br>Ofsted Rating: Good   Pupils: 216   Distance:1.81            |                                   |              |               |         |         |
| 10      | Hayes Meadow Primary School<br>Ofsted Rating: Good   Pupils: 176   Distance:1.93       |                                   | $\checkmark$ |               |         |         |
| 1       | Longdon Hall School<br>Ofsted Rating: Outstanding   Pupils: 68   Distance:2.06         |                                   |              |               |         |         |
|         |                                                                                        |                                   |              |               |         |         |
| 12      | Forest Hills Primary School<br>Ofsted Rating: Inadequate   Pupils:0   Distance:2.15    |                                   |              |               |         |         |
| 13      | The Hart School<br>Ofsted Rating: Good   Pupils: 1179   Distance:2.25                  |                                   |              |               |         |         |
| 14      | The John Bamford Primary School<br>Ofsted Rating: Good   Pupils: 312   Distance:2.29   |                                   |              |               |         |         |
| 15      | The St. Mary's CofE Primary School<br>Ofsted Rating: Good   Pupils: 78   Distance:2.52 |                                   |              |               |         |         |
| 10      | Etching Hill CofE Primary Academy<br>Ofsted Rating: Good   Pupils: 376   Distance:2.54 |                                   |              |               |         |         |