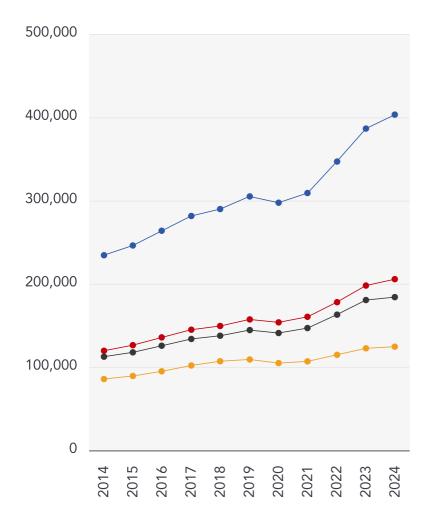

## Market House Price Statistics

Detached

+72%

Semi-Detached

+71.82%

Terraced

+63.49%

Flat

+45.26%