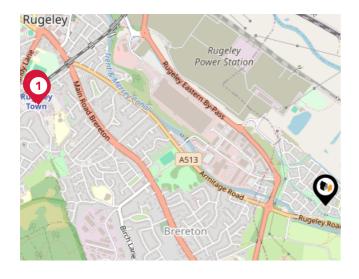

## Area **Schools**

| Slitting Mill                                                                                                                                                                                                                                                                                                                                                                                                                                                                                                                                                                                                                                                                                                                                                                                                                                                                                                                                                                                                                                                                                                                                                                                                                                                                                                                                                                                                                                                                                                                                                                                                                                                                                                                                                                                                                                                                      | Rugeley<br>Power Station Hill Ridv. 5<br>Pridware Rosa |
|------------------------------------------------------------------------------------------------------------------------------------------------------------------------------------------------------------------------------------------------------------------------------------------------------------------------------------------------------------------------------------------------------------------------------------------------------------------------------------------------------------------------------------------------------------------------------------------------------------------------------------------------------------------------------------------------------------------------------------------------------------------------------------------------------------------------------------------------------------------------------------------------------------------------------------------------------------------------------------------------------------------------------------------------------------------------------------------------------------------------------------------------------------------------------------------------------------------------------------------------------------------------------------------------------------------------------------------------------------------------------------------------------------------------------------------------------------------------------------------------------------------------------------------------------------------------------------------------------------------------------------------------------------------------------------------------------------------------------------------------------------------------------------------------------------------------------------------------------------------------------------|--------------------------------------------------------|
| and the second sec | A513<br>3 Brereto<br>Brereto<br>Brereto                |
| A460                                                                                                                                                                                                                                                                                                                                                                                                                                                                                                                                                                                                                                                                                                                                                                                                                                                                                                                                                                                                                                                                                                                                                                                                                                                                                                                                                                                                                                                                                                                                                                                                                                                                                                                                                                                                                                                                               | 1 Handsacre<br>Armite New Road                         |
| Stile Cop<br>219 m                                                                                                                                                                                                                                                                                                                                                                                                                                                                                                                                                                                                                                                                                                                                                                                                                                                                                                                                                                                                                                                                                                                                                                                                                                                                                                                                                                                                                                                                                                                                                                                                                                                                                                                                                                                                                                                                 | ASI                                                    |
| the stream of the second second                                                                                                                                                                                                                                                                                                                                                                                                                                                                                                                                                                                                                                                                                                                                                                                                                                                                                                                                                                                                                                                                                                                                                                                                                                                                                                                                                                                                                                                                                                                                                                                                                                                                                                                                                                                                                                                    | Upper Longdon                                          |