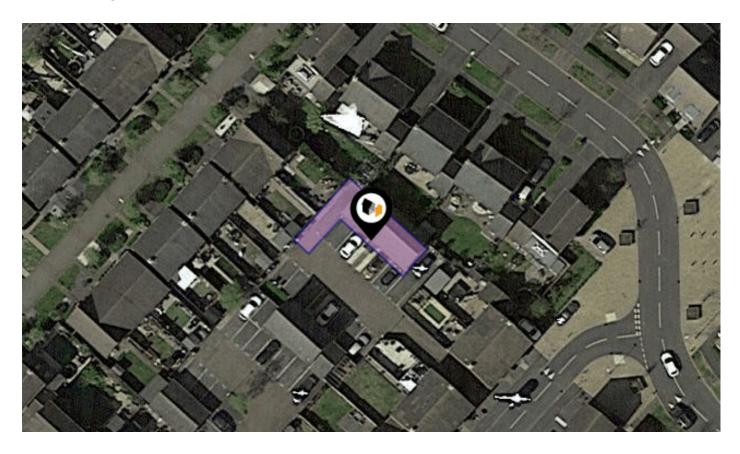

### ST. THOMAS WAY, HAWKSYARD, RUGELEY, WS15

#### Property

| Туре:            | Semi-Detached |
|------------------|---------------|
| Bedrooms:        | 3             |
| Plot Area:       | 0.03 acres    |
| Year Built :     | 2012          |
| Council Tax :    | Band A        |
| Annual Estimate: | £1,437        |
| Title Number:    | SF586070      |

#### Local Area

| Local Authority:          | Staffordshire |  |
|---------------------------|---------------|--|
| <b>Conservation Area:</b> | No            |  |
| Flood Risk:               |               |  |
| Rivers & Seas             | No Risk       |  |
| Surface Water             | Low           |  |