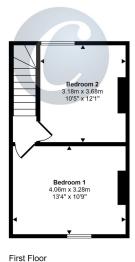

## **Key Features**

- NO UPWARD CHAIN
- TWO BEDROOMS
- TWO RECEPTION ROOMS
- COURTYARD GARDEN
- •

- IN NEED OF UPGRADE
- TOWN CENTRE LOCATION
- DOWNSTAIRS BATHROOM
- VIEWING ESSENTIAL

•

Approx Gross Internal Area 68 sq m / 737 sq ft

Ground Floor Approx 39 sq m / 422 sq ft

Approx 29 sq m / 315 sq ft

This floorplan is only for illustrative purposes and is not to scale. Measurements of rooms, doors, windows, and any items are approximate and no responsibility is taken for any error, omission or mis-statement. Loons of items such as bathroom suites are representations only and may not look like the real liems. Made with Made Snappy 360.