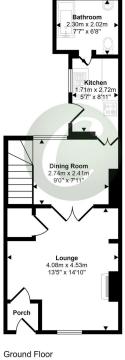

## **Key Features**

- NO UPWARD CHAIN
- TWO BEDROOMS
- TWO RECEPTION ROOMS
- COURTYARD GARDEN
- •

- IN NEED OF UPGRADE
- TOWN CENTRE LOCATION
- DOWNSTAIRS BATHROOM
- VIEWING ESSENTIAL

•

Approx Gross Internal Area 68 sq m / 737 sq ft

Ground Floor Approx 39 sq m / 422 sq ft

Approx 29 sq m / 315 sq ft

This floorplan is only for illustrative purposes and is not to scale. Measurements of rooms, doors, windows, and any items are approximate and no responsibility is taken for any error, omission or mis-statement. Loons of items such as bathroom suites are representations only and may not look like the real liems. Made with Made Snappy 360.