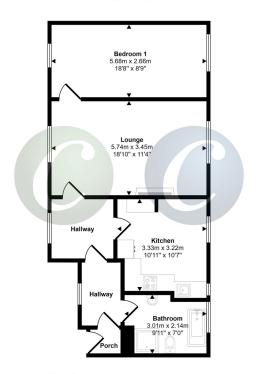

## Approx Gross Internal Area 64 sq m / 694 sq ft

Floorplan

This floorplan is only for illustrative purposes and is not to scale. Measurements of rooms, doors, windows, and any items are approximate and no responsibility is taken for any error, omission or mis-statement. Icons of flems such as bathroom suites are representations only and may not look file the real titems. Madd with Madds OSappy 360.