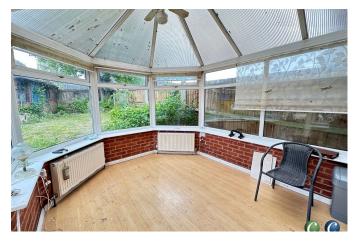

## Talbot Street, Rugeley, WS15 2EG

£150,000 🖺 2 🖺 1 🚍 1

NO UPWARD CHAIN

IN NEED OF MODERNISATION

TOWN CENTRE LOCATION

TWO BEDROOMS

CONSERVATORY

- CLOSE TO AMENTIES
- IDEAL FOR FIRST TIME BUYERS & INVESTORS

Approx Gross Internal Area 67 sq m / 718 sq ft

Conservatory 2.74m x 3.42m 90" x 1113"

Bedroom 1 3.49m x 3.38m 1115" x 111"

Signature of the state of the state

This floorplan is only for illustrative purposes and is not to scale. Measurements of rooms, doors, windows, and any items are approximate and no responsibility is taken for any error, omission or mis-statement. Loons of flems such as bathroom sultes are representations only and may not look like the real liems. Made with Made Snappy 360.