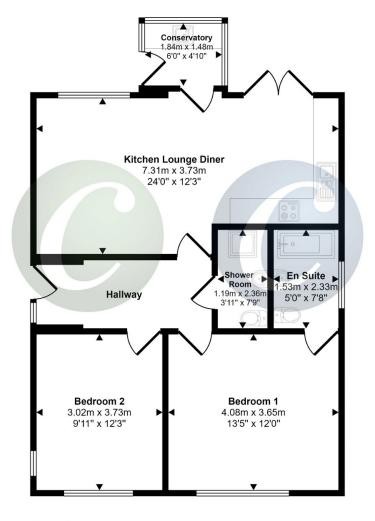

#### Approx Gross Internal Area 72 sq m / 770 sq ft

Floorplan

This floorplan is only for illustrative purposes and is not to scale. Measurements of rooms, doors, windows, and any items are approximate and no responsibility is taken for any error, omission or mis-statement. Icons of items such as bathroom suites are representations only and may not look like the real items. Made with Made Snappy 360.