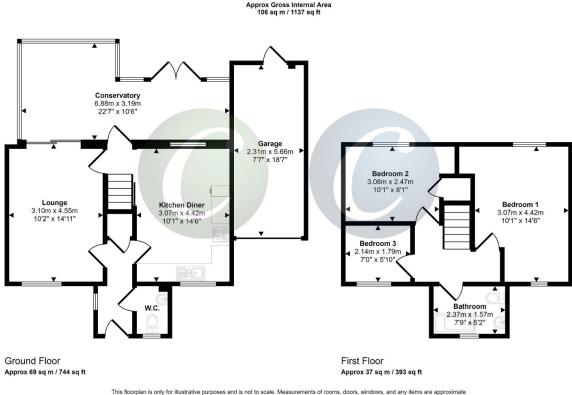

- POPULAR LOCATION
- THREE BEDROOMS
- CONSERVATORY
- CONSERVATORY
- VIEWING ESSENTIAL

- DETACHED FAMILY HOME
- KITCHEN DINER
- MATURE REAR GARDEN
- CLOSE TO TOWN CENTRE

This floorplan is only for illustrative purposes and is not to scale. Measurements of rooms, doors, windows, and any items are approximate and no responsibility is taken for any error, omission or mis-statement. Icons of items such as bathroom sultes are representations only and may not look like the real items. Made with Made Snappy 360.