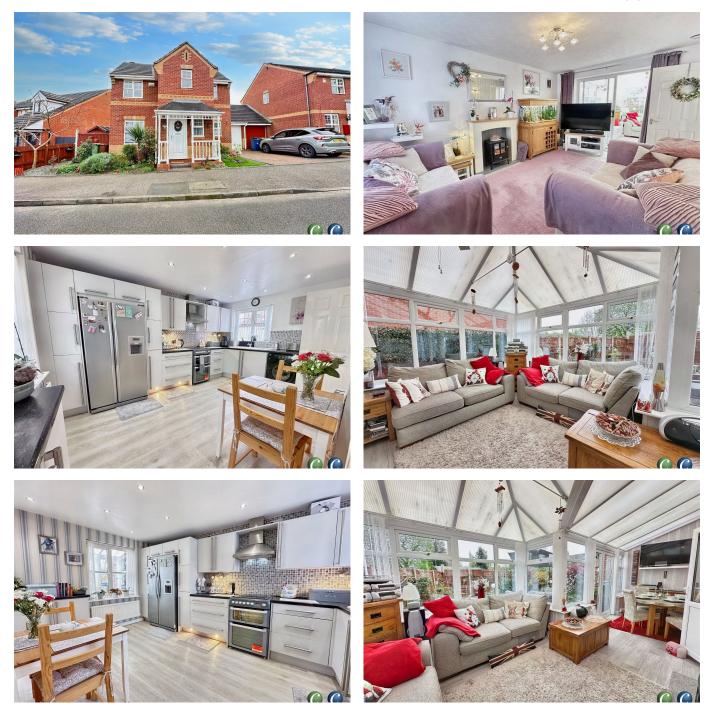

## Lockside View, Brereton, Rugeley, WS15 1NJ

£265,000

🛤 3 🚰 1 🚘 2

t: 01889 583377

e: sales@cresidential.co.uk

www.cresidential.co.uk

OnThe Market

.

- POPULAR LOCATION
- THREE BEDROOMS
- CONSERVATORY
- CONSERVATORY
- VIEWING ESSENTIAL

- DETACHED FAMILY HOME
- KITCHEN DINER
- MATURE REAR GARDEN
- CLOSE TO TOWN CENTRE

This floorplan is only for illustrative purposes and is not to scale. Measurements of rooms, doors, windows, and any items are approximate and no responsibility is taken for any error, omission or mis-statement. Icons of items such as bathroom sultes are representations only and may not look like the real items. Made with Made Snappy 360.