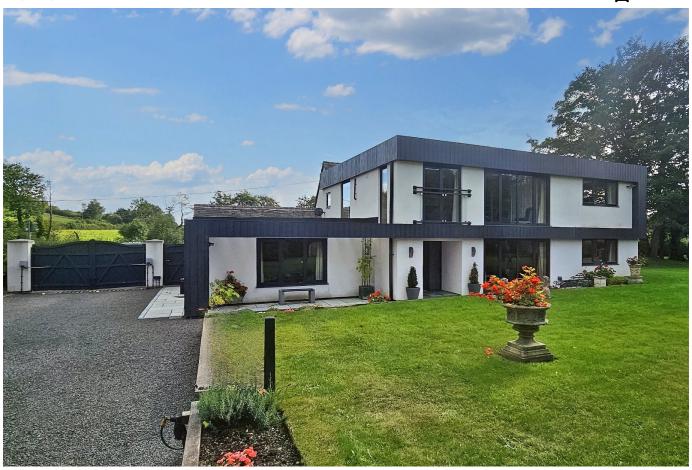

## Newchurch Road, Hoar Cross, Burton-on-trent, DE13 8RG

Classic Collection at C residential are pleased to market this beautifully presented and extended spacious five bedroomed, five bathroomed family home. Set within a generous 2.4 acre plot in the exclusive hamlet of Hoar Cross, this detached countryside residence must be viewed to truly appreciate. Ravens Nest features extensive accommodation ideal to tailor to those needing space to work from home with ample entertaining space and annexe potential. The original cottage retains the character exterior and features, alongside an impressive and contemporary extension which extends across the rear and offers generous and flexible accommodation making the most of the idyllic location. Extensive parking with a triple garage.

## **Key Features**

- SUPERB SPACIOUS FAMILY HOME
- FIVE BEDROOMS

FIVE BATHROOMS

FLEXIBLE ACCOMMODATION

SEMI-RURAL LOCATION

2.4 ACRE PLOT

•