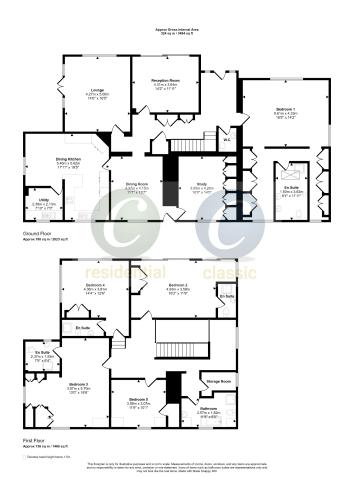

## Newchurch Road, Hoar Cross, Burton-on-trent, DE13 8RG

Classic Collection at C residential are pleased to market this beautifully presented and extended spacious five bedroomed, five bathroomed family home. Set within a generous 2.4 acre plot in the exclusive hamlet of Hoar Cross, this detached countryside residence must be viewed to truly appreciate. Ravens Nest features extensive accommodation ideal to tailor to those needing space to work from home with ample entertaining space and annexe potential. The original cottage retains the character exterior and features, alongside an impressive and contemporary extension which extends across the rear and offers generous and flexible accommodation making the most of the idyllic location. Extensive parking with a triple garage.

## **Key Features**

- SUPERB SPACIOUS FAMILY HOME
- FIVE BEDROOMS

FIVE BATHROOMS

FLEXIBLE ACCOMMODATION

SEMI-RURAL LOCATION

2.4 ACRE PLOT

•