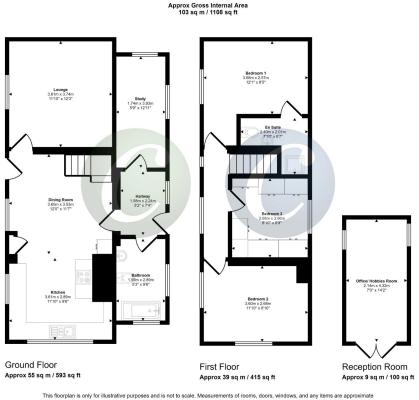

- SOUGHT AFTER VILLAGE
- THREE BEDROOMS
- OUTDOOR STUDIO/ HOBBIES ROOM

This floorplan is only for illustrative purposes and is not to scale. Measurements of rooms, doors, windows, and any items are approximate and no responsibility is taken for any error, omission or mis-statement. Icons of items such as bathroom suites are representations only and may not took like the real items. Made with Made Snappy 300.