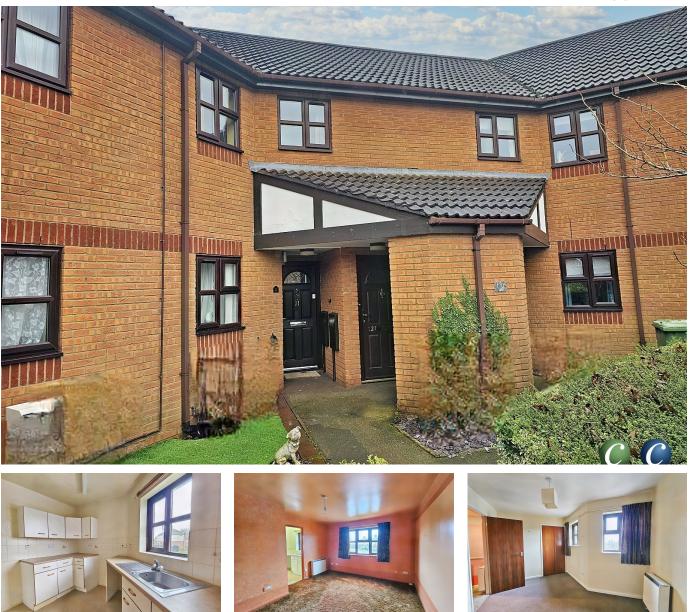

## Woodford End, Chadsmoor, Cannock, WS11 5JQ

£47,500

2 🚰 1 🚍 1

**\*\* ONLINE VIRTUAL TOUR AVAILABLE ON THIS PROPERTY -** why not take a peek before booking a viewing\*\*

## **Key Features**

- 50% SHARED OWNERSHIP
- NO UPWARD CHAIN
  - .
- •
- . .

• ELECTRIC HEATING

## CLOSE TO LOCAL AMENITIIES

- .
- •
- •

This floorplan is only for illustrative purposes and is not to scale. Measurements of rooms, doors, windows, and any items are approximate and no responsibility is taken for any error, omission or mis-statement. Icons of items such as bathroom suites are representations only and may not look like the real items. Made with Made Snappy 360.