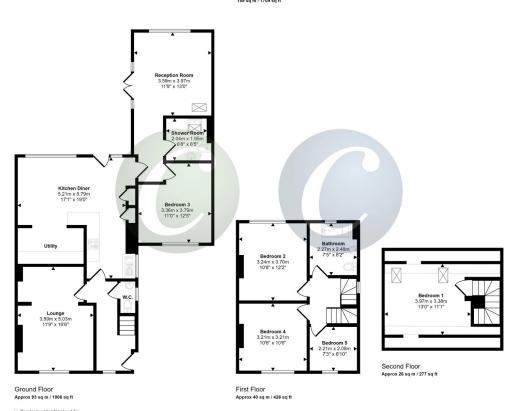

## **Key Features**

SOUGHT AFTER LOCATION

CLOSE TO LOCAL SCHOOLS

ATTACHED ANNEXE

- PERFECT FOR BLENDED LIVING
- •

Approx Gross Internal Area 159 sq m / 1709 sq ft

This floorplan is only for illustrative purposes and is not to scale. Measurements of rooms, doors, windows, and any items are approximate and no responsibility is taken for any error, omission or mis-statement. I.cons of items such as bathroom suites are representations only and man you fook like the real items. Made with Made Snacov 380.