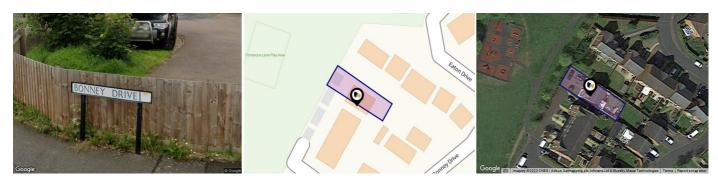

### **BONNEY DRIVE, RUGELEY, WS15**

#### Property

| Detached    | Tenure:                                                 | Freehold                                                |                                                         |
|-------------|---------------------------------------------------------|---------------------------------------------------------|---------------------------------------------------------|
| 3           |                                                         |                                                         |                                                         |
| 0.08 acres  |                                                         |                                                         |                                                         |
| 2008        |                                                         |                                                         |                                                         |
| Band D      |                                                         |                                                         |                                                         |
| £1,988      |                                                         |                                                         |                                                         |
| SF540372    |                                                         |                                                         |                                                         |
| 10008163033 |                                                         |                                                         |                                                         |
|             | 3<br>0.08 acres<br>2008<br>Band D<br>£1,988<br>SF540372 | 3<br>0.08 acres<br>2008<br>Band D<br>£1,988<br>SF540372 | 3<br>0.08 acres<br>2008<br>Band D<br>£1,988<br>SF540372 |

#### Local Area

| Local Authority:          | Staffordshire |  |
|---------------------------|---------------|--|
| <b>Conservation Area:</b> | No            |  |
| Flood Risk:               |               |  |
| Rivers & Seas             | Very Low      |  |
| Surface Water             | Medium        |  |