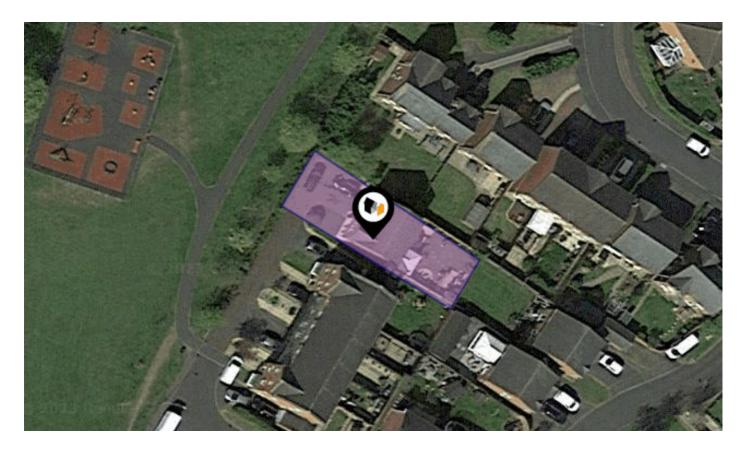

### **BONNEY DRIVE, RUGELEY, WS15**

#### Property

| Detached    | Tenure:                                                 | Freehold                                                |                                                         |
|-------------|---------------------------------------------------------|---------------------------------------------------------|---------------------------------------------------------|
| 3           |                                                         |                                                         |                                                         |
| 0.08 acres  |                                                         |                                                         |                                                         |
| 2008        |                                                         |                                                         |                                                         |
| Band D      |                                                         |                                                         |                                                         |
| £1,988      |                                                         |                                                         |                                                         |
| SF540372    |                                                         |                                                         |                                                         |
| 10008163033 |                                                         |                                                         |                                                         |
|             | 3<br>0.08 acres<br>2008<br>Band D<br>£1,988<br>SF540372 | 3<br>0.08 acres<br>2008<br>Band D<br>£1,988<br>SF540372 | 3<br>0.08 acres<br>2008<br>Band D<br>£1,988<br>SF540372 |

#### Local Area

| Local Authority:          | Staffordshire |  |
|---------------------------|---------------|--|
| <b>Conservation Area:</b> | No            |  |
| Flood Risk:               |               |  |
| Rivers & Seas             | Very Low      |  |
| Surface Water             | Medium        |  |