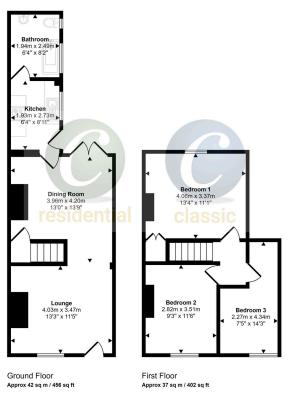

.

•

.

Approx Gross Internal Area 80 sq m / 858 sq ft

This floorplan is only for illustrative purposes and is not to scale. Measurements of rooms, doors, windows, and any items are approximate and no responsibility is taken for any error, omis-statement. I.cons of items such as bathroom suites are representations only and may not look like the real items. Made with Made Snappy 360.