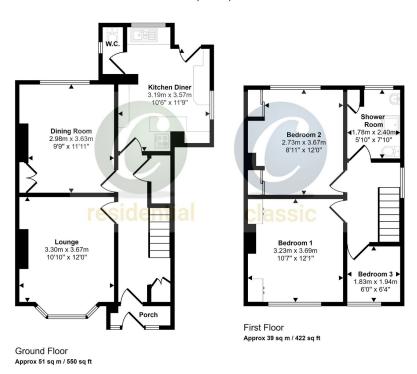

•

•

Approx Gross Internal Area 90 sq m / 973 sq ft

This floorplan is only for illustrative purposes and is not to scale. Measurements of rooms, doors, windows, and any items are approximate and no responsibility is taken for any error, omission or mis-statement. Lons of items such as bathroom suites are representations only and may not look like the real items. Made with Made Snappy 30s.