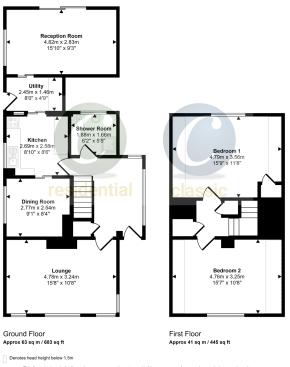

This floorplan is only for illustrative purposes and is not to scale. Measurements of rooms, doors, windows, and any Items are approximate and no responsibility is taken for any error, omission or mis-statement. Icons of Items such as bathroom suites are representations only and may not look like the real litems. Made with Made Snacov 3Rn

**\*\*\* ONLINE VIRTUAL 360 TOUR AVAILABLE ON THIS PROPERTY - why not take a peek before booking a viewing please click on the link \*\*\*** C residential are pleased to offer this detached family home with many original features. In need of modernisation and upgrade but in a sought after location. Entrance Hall, Downstairs Shower Room, Lounge, Sitting Room, Kitchen, Utility Room. First Floor Landing with Two Bedrooms. DETACHED GARAGE with extensive mature gardens. EPC rating E