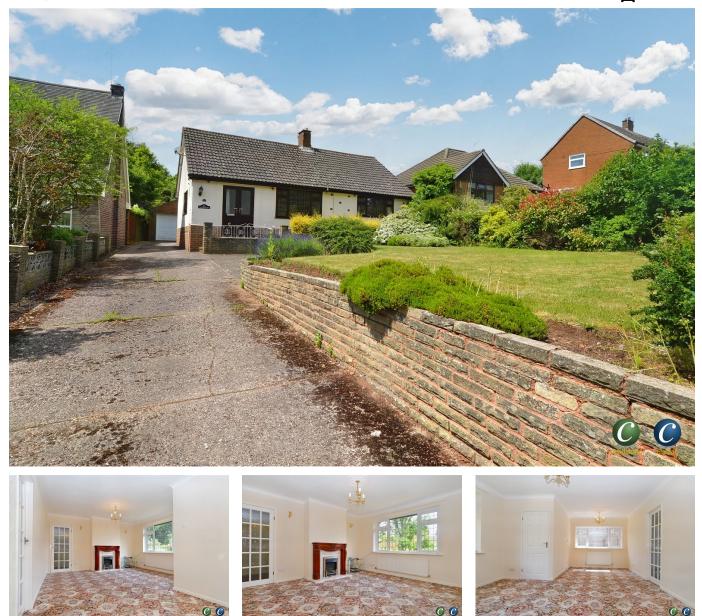

## **13 Church Lane, Etchinghill, Rugeley, WS15 2TH** £450,000

🍋 2 🚰 1 🚘 2

**\*\*** ONLINE VIRTUAL TOUR AVAILABLE ON THIS PROPERTY - why not take a peek before booking a viewing\*\* C residential are pleased to market this individually designed Detached Bungalow in the sought after area of Etchinghill. Offered with NO UPWARD CHAIN. Entrance Hall, Lounge/ Dining Room, Reception Room/Bedroom, Breakfast Kitchen, Inner Hallway, Two Bedrooms and Large Bathroom. Extensive gardens with DETACHED GARAGE and ample parking. EPC rating C

## **Key Features**

- NO UPWARD CHAIN
- GAS CENTRALLY HEATED
- •
- •
- . .

• UPVC DOUBLE-GLAZED

## SOUGHT AFTER LOCATION

- •
- •
- •

This floorplan is only for illustrative purposes and is not to scale. Measurements of rooms, doors, windows, and any items are approximate and no responsibility is taken for any error, omission or mis-statement. Icons of items such as bathroom suites are representations only and may not look like the real items. Made with Made Snappy 360.