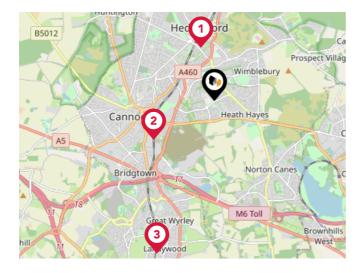

#### National Rail Stations

| Pin | Name                    | Distance   |
|-----|-------------------------|------------|
| 1   | Hednesford Rail Station | 0.97 miles |
| 2   | Cannock Rail Station    | 1.3 miles  |
| 3   | Landywood Rail Station  | 2.94 miles |