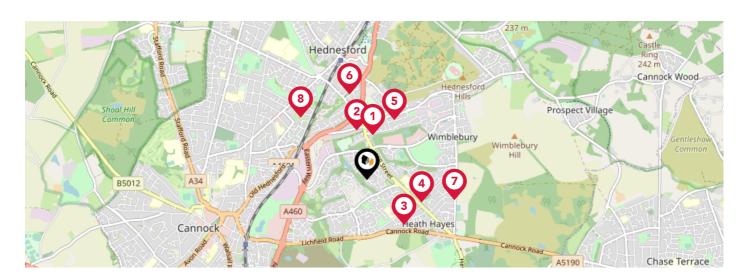

### Area **Schools**

|   |                                                                                                                     | Nursery | Primary                                                                                                                                                                                                                                                                                                                                                                                                                                                                                                                                                                                                                                                                                                                                                                                                                                                                                                                                                                                                                                                                                                                                                                                                                                                                                                                                                                                                                                                                                                                                                                                                                                                                                                                                                                                                                                                                                                                                                                                                                                                                                                                    | Secondary | College | Private |
|---|---------------------------------------------------------------------------------------------------------------------|---------|----------------------------------------------------------------------------------------------------------------------------------------------------------------------------------------------------------------------------------------------------------------------------------------------------------------------------------------------------------------------------------------------------------------------------------------------------------------------------------------------------------------------------------------------------------------------------------------------------------------------------------------------------------------------------------------------------------------------------------------------------------------------------------------------------------------------------------------------------------------------------------------------------------------------------------------------------------------------------------------------------------------------------------------------------------------------------------------------------------------------------------------------------------------------------------------------------------------------------------------------------------------------------------------------------------------------------------------------------------------------------------------------------------------------------------------------------------------------------------------------------------------------------------------------------------------------------------------------------------------------------------------------------------------------------------------------------------------------------------------------------------------------------------------------------------------------------------------------------------------------------------------------------------------------------------------------------------------------------------------------------------------------------------------------------------------------------------------------------------------------------|-----------|---------|---------|
| • | Kingsmead School Ofsted Rating: Requires improvement   Pupils: 1122   Distance:0.41                                 |         |                                                                                                                                                                                                                                                                                                                                                                                                                                                                                                                                                                                                                                                                                                                                                                                                                                                                                                                                                                                                                                                                                                                                                                                                                                                                                                                                                                                                                                                                                                                                                                                                                                                                                                                                                                                                                                                                                                                                                                                                                                                                                                                            |           |         |         |
| 2 | St Joseph's Catholic Primary School<br>Ofsted Rating: Good   Pupils: 207   Distance:0.46                            |         |                                                                                                                                                                                                                                                                                                                                                                                                                                                                                                                                                                                                                                                                                                                                                                                                                                                                                                                                                                                                                                                                                                                                                                                                                                                                                                                                                                                                                                                                                                                                                                                                                                                                                                                                                                                                                                                                                                                                                                                                                                                                                                                            |           |         |         |
| 3 | Gorsemoor Primary School Ofsted Rating: Requires improvement   Pupils: 501   Distance:0.52                          |         |                                                                                                                                                                                                                                                                                                                                                                                                                                                                                                                                                                                                                                                                                                                                                                                                                                                                                                                                                                                                                                                                                                                                                                                                                                                                                                                                                                                                                                                                                                                                                                                                                                                                                                                                                                                                                                                                                                                                                                                                                                                                                                                            |           |         |         |
| 4 | Five Ways Primary School<br>Ofsted Rating: Good   Pupils: 633   Distance:0.53                                       |         |                                                                                                                                                                                                                                                                                                                                                                                                                                                                                                                                                                                                                                                                                                                                                                                                                                                                                                                                                                                                                                                                                                                                                                                                                                                                                                                                                                                                                                                                                                                                                                                                                                                                                                                                                                                                                                                                                                                                                                                                                                                                                                                            |           |         |         |
| 5 | St Peter's CofE Primary Academy<br>Ofsted Rating: Not Rated   Pupils: 403   Distance:0.6                            |         |                                                                                                                                                                                                                                                                                                                                                                                                                                                                                                                                                                                                                                                                                                                                                                                                                                                                                                                                                                                                                                                                                                                                                                                                                                                                                                                                                                                                                                                                                                                                                                                                                                                                                                                                                                                                                                                                                                                                                                                                                                                                                                                            |           |         |         |
| ø | Hednesford Nursery School<br>Ofsted Rating: Good   Pupils: 17   Distance:0.79                                       |         |                                                                                                                                                                                                                                                                                                                                                                                                                                                                                                                                                                                                                                                                                                                                                                                                                                                                                                                                                                                                                                                                                                                                                                                                                                                                                                                                                                                                                                                                                                                                                                                                                                                                                                                                                                                                                                                                                                                                                                                                                                                                                                                            |           |         |         |
| Ø | Heath Hayes Primary Academy<br>Ofsted Rating: Good   Pupils: 193   Distance:0.8                                     |         | Image: A start of the start |           |         |         |
| 3 | Chadsmoor Community Infants and Nursery School<br>Ofsted Rating: Requires improvement   Pupils: 175   Distance:0.82 |         |                                                                                                                                                                                                                                                                                                                                                                                                                                                                                                                                                                                                                                                                                                                                                                                                                                                                                                                                                                                                                                                                                                                                                                                                                                                                                                                                                                                                                                                                                                                                                                                                                                                                                                                                                                                                                                                                                                                                                                                                                                                                                                                            |           |         |         |