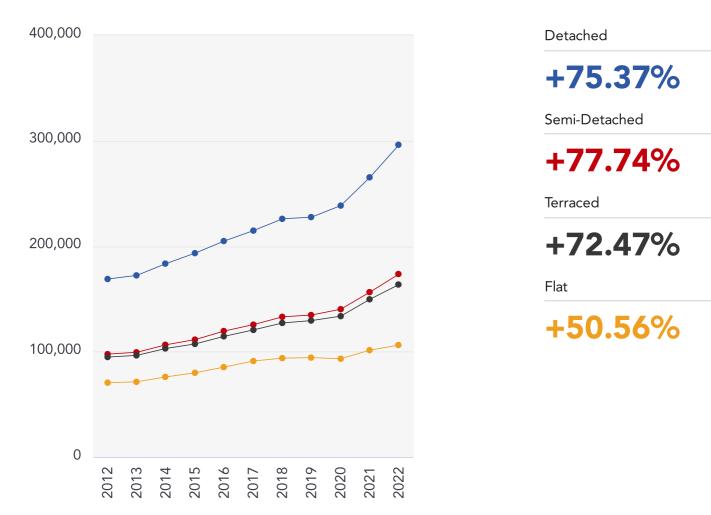

### Market House Price Statistics

### 10 Year History of Average House Prices by Property Type in WS11