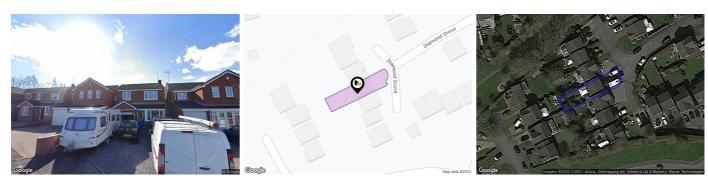

### **DIAMOND GROVE, CANNOCK, WS11**

#### Property

| Туре:            | Detached     |  |  |
|------------------|--------------|--|--|
| Plot Area:       | 0.06 acres   |  |  |
| Council Tax :    | Band D       |  |  |
| Annual Estimate: | £1,988       |  |  |
| Title Number:    | SF309447     |  |  |
| UPRN:            | 100031621580 |  |  |