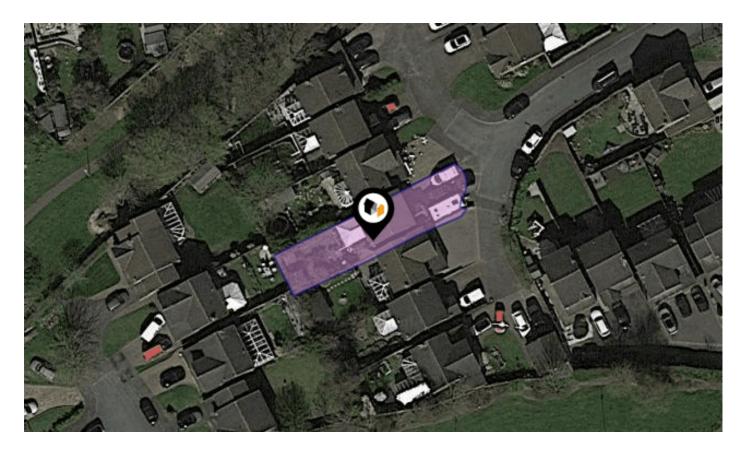

### **DIAMOND GROVE, CANNOCK, WS11**

#### Property

| Туре:            | Detached     |  |  |
|------------------|--------------|--|--|
| Plot Area:       | 0.06 acres   |  |  |
| Council Tax :    | Band D       |  |  |
| Annual Estimate: | £1,988       |  |  |
| Title Number:    | SF309447     |  |  |
| UPRN:            | 100031621580 |  |  |