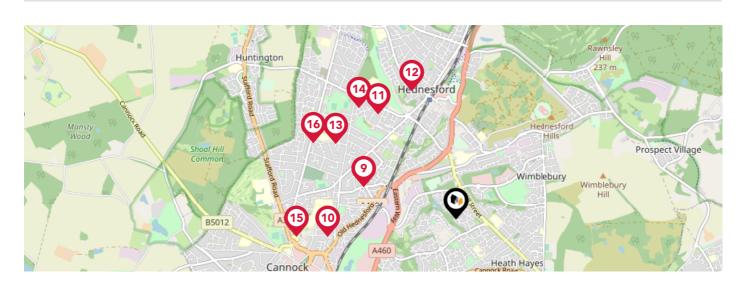

### Area **Schools**

|          |                                                                                                       | Nursery | Primary | Secondary    | College | Private |
|----------|-------------------------------------------------------------------------------------------------------|---------|---------|--------------|---------|---------|
| <b>9</b> | Chadsmoor CofE (VC) Junior School<br>Ofsted Rating: Good   Pupils: 231   Distance:0.88                |         |         |              |         |         |
| 0        | Cannock Chase High School<br>Ofsted Rating: Good   Pupils: 871   Distance:1.16                        |         |         | $\checkmark$ |         |         |
| (1)      | Hednesford Valley High School<br>Ofsted Rating: Good   Pupils: 179   Distance:1.18                    |         |         |              |         |         |
| 12       | West Hill Primary School<br>Ofsted Rating: Good   Pupils: 367   Distance:1.22                         |         |         |              |         |         |
|          | <b>Redhill Primary School</b><br>Ofsted Rating: Good   Pupils: 172   Distance:1.27                    |         |         |              |         |         |
|          | Staffordshire University Academy<br>Ofsted Rating: Requires improvement   Pupils: 586   Distance:1.33 |         |         |              |         |         |
| (15)     | Sherbrook Primary School<br>Ofsted Rating: Good   Pupils: 134   Distance:1.44                         |         |         |              |         |         |
| 16       | Moorhill Primary School<br>Ofsted Rating: Requires improvement   Pupils: 362   Distance:1.45          |         |         |              |         |         |