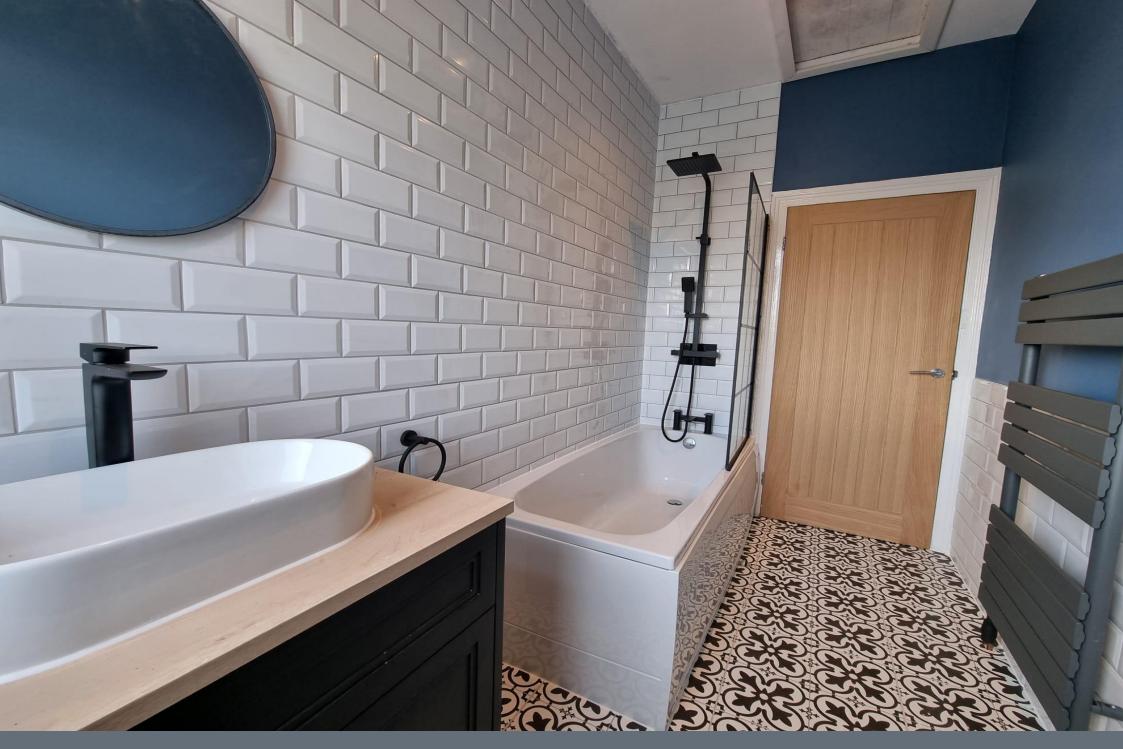

## **Bathroom**

The modern brick tiled bathroom compromises of a panel bath with black waterfall shower above, crittall style shower screen, heated towel rail, WC, and a vanity sink unit with contemporary countertop basin and black waterfall tap. Obscured double glazed window.