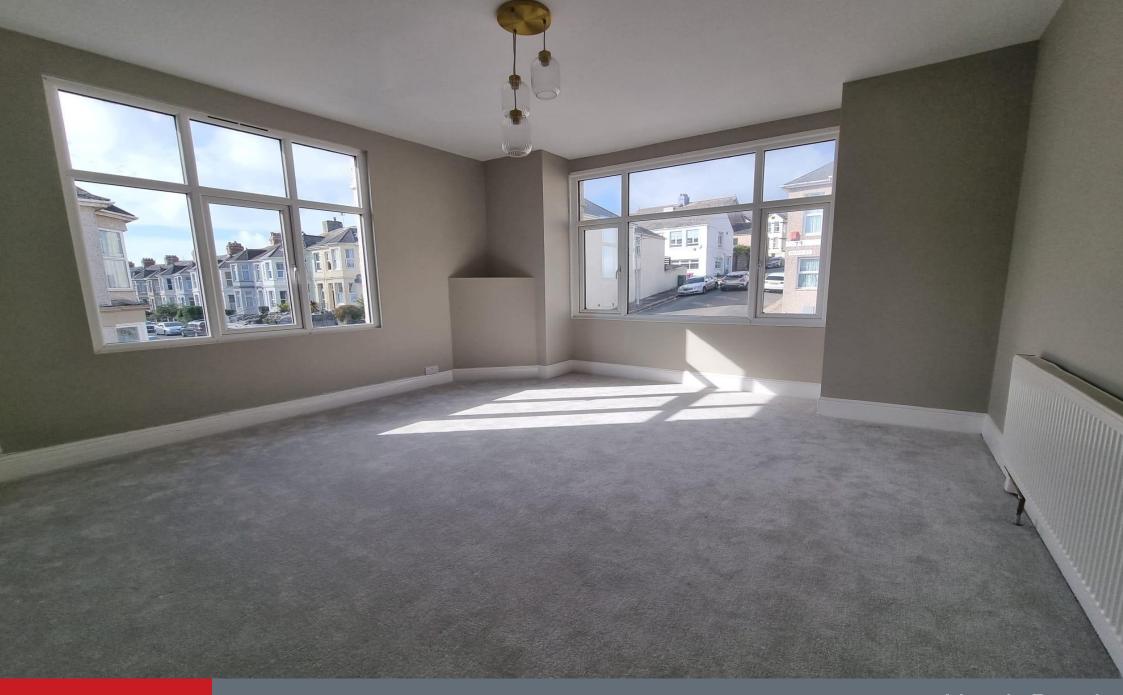

## Lounge

15' 6" x 13' 7" ( 4.72m x 4.14m )

The lounge features two large double glazed windows, fitted carpets, a wall mounted radiator and a central ceiling light.