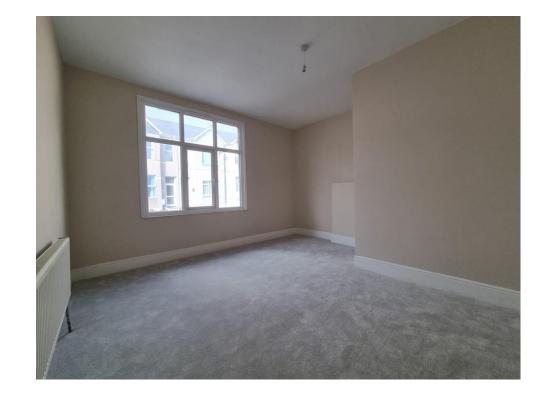

## **Bedroom 1**

Bedroom one is a double bedroom featuring a large double glazed window, wall mounted radiator, fitted carpets and a central ceiling light.