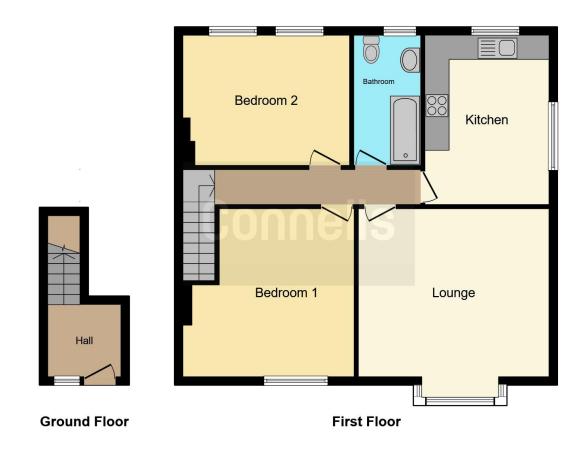

# Hallway

Solid oak doors provide access to all the rooms. Radiator. Power points.

## Lounge

15' 6" x 13' 7" ( 4.72m x 4.14m )

The lounge features two large double glazed windows, fitted carpets, a wall mounted radiator and a central ceiling light.

#### Kitchen

14' x 9' 8" ( 4.27m x 2.95m )

Impressive modern fitted kitchen compromising of a range of wall and base units with solid wooden worktop above, integrated oven with hob above, contemporary extractor hood, sink with brass effect tap to complement to brass hardware. Dual aspect double glazed windows. Space for a dining table and chairs.

## **Bedroom 1**

Bedroom one is a double bedroom featuring a large double glazed window, wall mounted radiator, fitted carpets and a central ceiling light.

## Bedroom 2

12' 8" x 10' 6" ( 3.86m x 3.20m )

Bedroom two is a double bedroom featuring two double glazed windows and fitted carpets.

## **Bathroom**

The modern brick tiled bathroom compromises of a panel bath with black waterfall shower above, crittall style shower screen, heated towel rail, WC, and a vanity sink unit with contemporary countertop basin and black waterfall tap. Obscured double glazed window.

Residential Sales & Lettings | Mortgage Services | Conveyancing | Surveyors | Land & New Homes

This floorplan is for illustrative purposes only and is not drawn to scale. Measurements, floor-areas, openings and orientations are approximate. They should not be relied upon for any purpose and do not form any part of an agreement. No liability is taken for any error or mis-statement. All parties must rely on their own inspections.