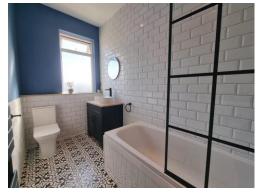

## **Bathroom**

The modern brick tiled bathroom compromises of a panel bath with black waterfall shower above, crittall style shower screen, heated towel rail, WC, and a vanity sink unit with contemporary countertop basin and black waterfall tap. Obscured double glazed window.