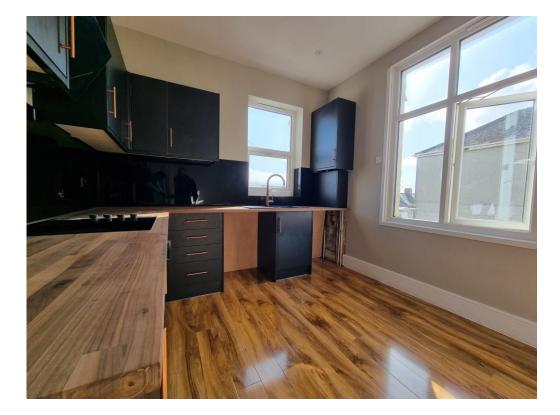

#### Kitchen

14' x 9' 8" ( 4.27m x 2.95m )

Impressive modern fitted kitchen compromising of a range of wall and base units with solid wooden worktop above, integrated oven with hob above, contemporary extractor hood, sink with brass effect tap to complement to brass hardware. Dual aspect double glazed windows. Space for a dining table and chairs.