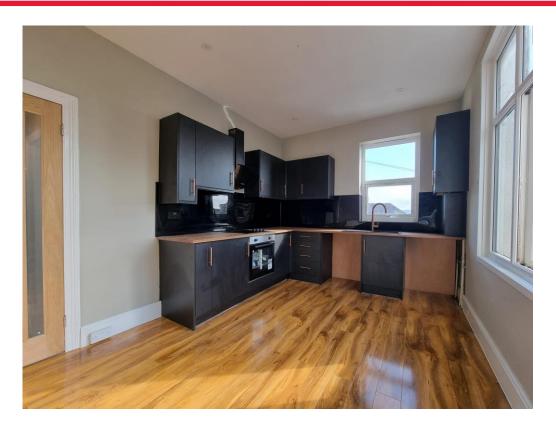

#### Kitchen

14' x 9' 8" ( 4.27m x 2.95m )

Impressive modern fitted kitchen compromising of a range of wall and base units with solid wooden worktop above, integrated oven with hob above, contemporary extractor hood, sink with brass effect tap to complement to brass hardware. Dual aspect double glazed windows. Space for a dining table and chairs.