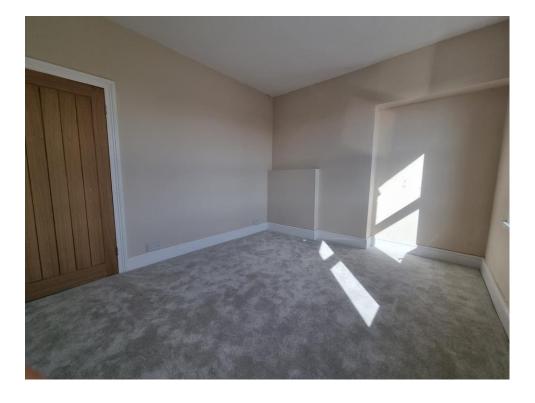

## **Bedroom 1**

Bedroom one is a double bedroom featuring a large double glazed window, wall mounted radiator, fitted carpets and a central ceiling light.

## Bedroom 2

12' 8" x 10' 6" ( 3.86m x 3.20m )

Bedroom two is a double bedroom featuring two double glazed windows and fitted carpets.