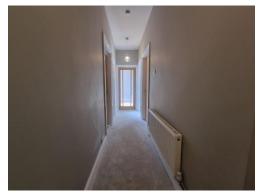

# Hallway

Solid oak doors provide access to all the rooms. Radiator. Power points.