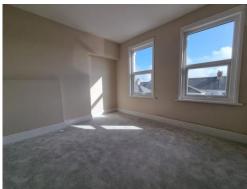

## **Bedroom 1**

Bedroom one is a double bedroom featuring a large double glazed window, wall mounted radiator, fitted carpets and a central ceiling light.

## Bedroom 2

12' 8" x 10' 6" ( 3.86m x 3.20m )

Bedroom two is a double bedroom featuring two double glazed windows and fitted carpets.