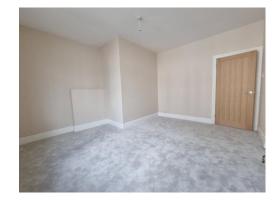

## **Bedroom 1**

Bedroom one is a double bedroom featuring a large double glazed window, wall mounted radiator, fitted carpets and a central ceiling light.

## Bedroom 2

12' 8" x 10' 6" ( 3.86m x 3.20m )

Bedroom two is a double bedroom featuring two double glazed windows and fitted carpets.