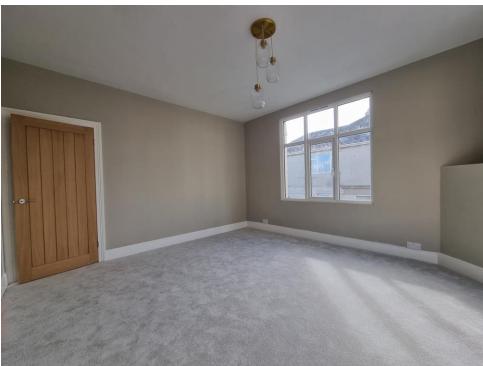

## Bedroom 2

12' 8" x 10' 6" ( 3.86m x 3.20m )

Bedroom two is a double bedroom featuring two double glazed windows and fitted carpets.