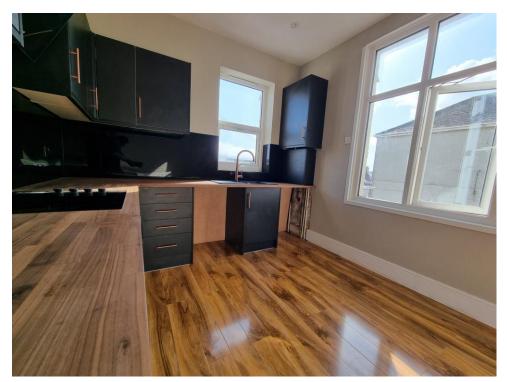

#### Kitchen

14' x 9' 8" ( 4.27m x 2.95m )

Impressive modern fitted kitchen compromising of a range of wall and base units with solid wooden worktop above, integrated oven with hob above, contemporary extractor hood, sink with brass effect tap to complement to brass hardware. Dual aspect double glazed windows. Space for a dining table and chairs.