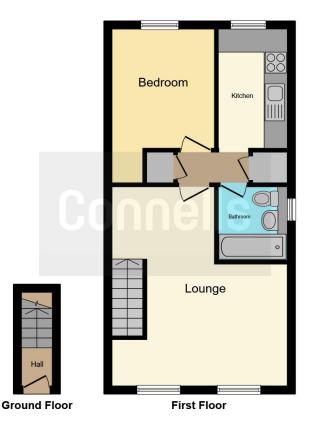

# **Property Description**

The flat features a bright and spacious living area, a well-appointed kitchen, and a cosy bedroom, ideal for singles or couples. Large windows allow plenty of natural light to flood the space, creating a warm and inviting atmosphere.

### Lounge

15' 1" x 17' 1" ( 4.60m x 5.21m )

Two double glazed windows to the front elevation. Electric heater. Feature fireplace.

#### Kitchen

10' 2" x 5' 9" ( 3.10m x 1.75m )

A range of wall and base units with worktops above. Space for cooker. Stainless steel sink and drainer with mixer tap. Double glazed window to the rear elevation.

# Bathroom

Panel bath with electric shower above, low level w.c. and a pedestal sink. Double glazed window to the side elevation.

## Bedroom

13' 1" x 8' 9" ( 3.99m x 2.67m ) Double glazed window to the rear elevation. Electric heater.

Residential Sales & Lettings | Mortgage Services | Conveyancing | Surveyors | Land & New Homes

To view this property please contact Connells on