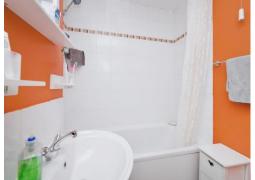

# Bathroom

Panel bath with electric shower above, low level w.c. and a pedestal sink. Double glazed window to the side elevation.