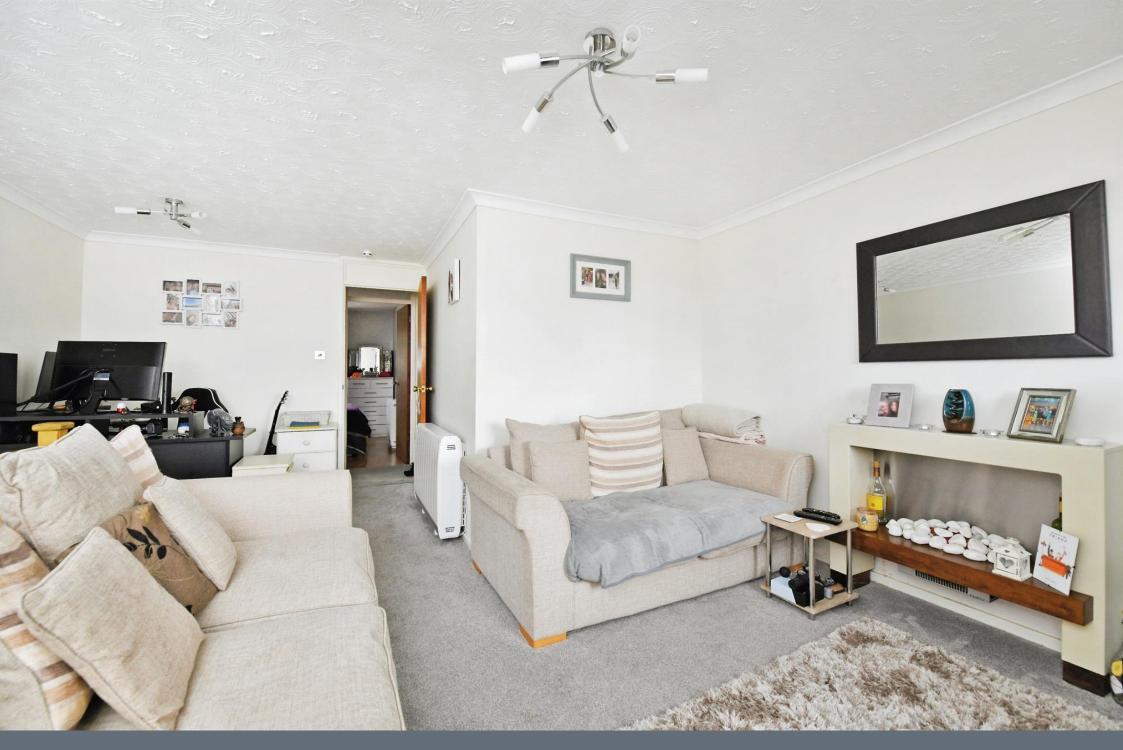

### Lounge

15' 1" x 17' 1" ( 4.60m x 5.21m )

Two double glazed windows to the front elevation. Electric heater. Feature fireplace.