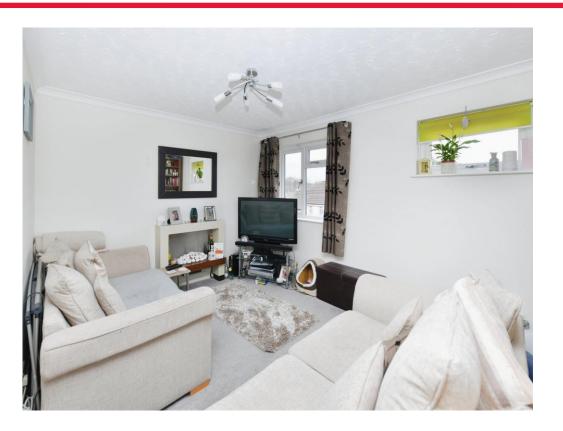

### Lounge

15' 1" x 17' 1" ( 4.60m x 5.21m )

Two double glazed windows to the front elevation. Electric heater. Feature fireplace.