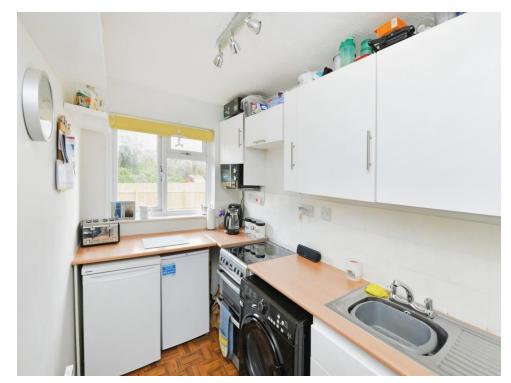

#### Kitchen

10' 2" x 5' 9" ( 3.10m x 1.75m )

A range of wall and base units with worktops above. Space for cooker. Stainless steel sink and drainer with mixer tap. Double glazed window to the rear elevation.