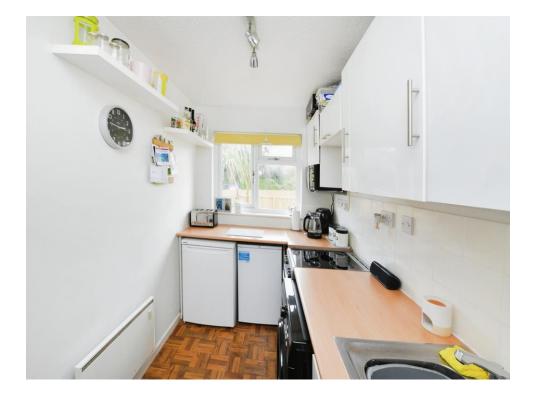

#### Kitchen

10' 2" x 5' 9" ( 3.10m x 1.75m )

A range of wall and base units with worktops above. Space for cooker. Stainless steel sink and drainer with mixer tap. Double glazed window to the rear elevation.