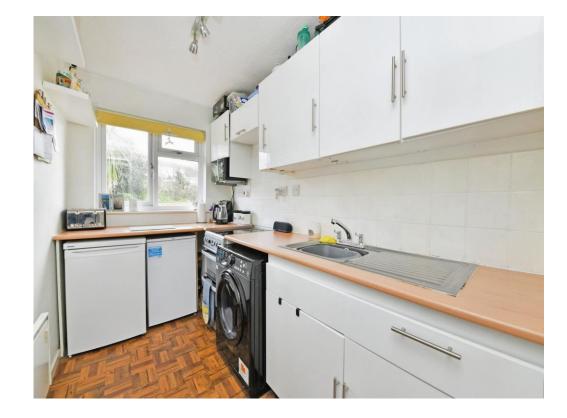

#### Kitchen

10' 2" x 5' 9" ( 3.10m x 1.75m )

A range of wall and base units with worktops above. Space for cooker. Stainless steel sink and drainer with mixer tap. Double glazed window to the rear elevation.