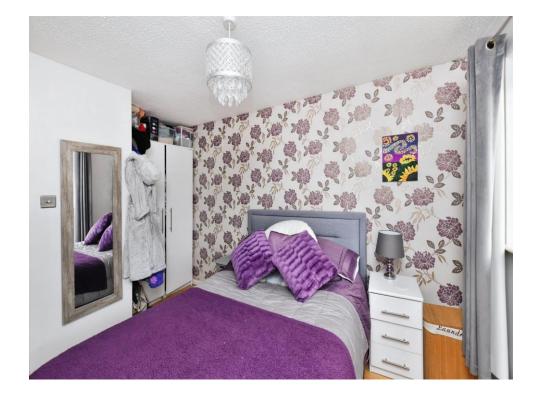

## Bedroom

13' 1" x 8' 9" ( 3.99m x 2.67m ) Double glazed window to the rear elevation. Electric heater.

Residential Sales & Lettings | Mortgage Services | Conveyancing | Surveyors | Land & New Homes

To view this property please contact Connells on