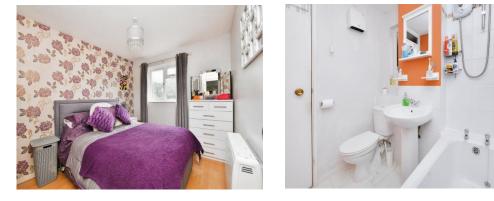

# Bathroom

Panel bath with electric shower above, low level w.c. and a pedestal sink. Double glazed window to the side elevation.

## Bedroom

13' 1" x 8' 9" ( 3.99m x 2.67m ) Double glazed window to the rear elevation. Electric heater.

Residential Sales & Lettings | Mortgage Services | Conveyancing | Surveyors | Land & New Homes

To view this property please contact Connells on