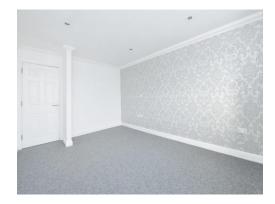

#### Bedroom 2

10' 2" max x 10' 3" max ( 3.10m max x 3.12m max )

Radiator. Double glazed window to the side elevation.