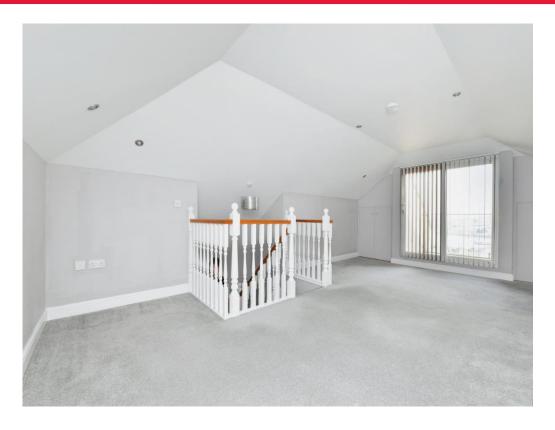

### Lounge

12' 9" x 19' 6" ( 3.89m x 5.94m )

One of the stand out features of this property is the impressive lounge which enjoys stunning widespread views. Two radiators. Double glazed doors open out on to a balcony. Access to ample eaves storage.