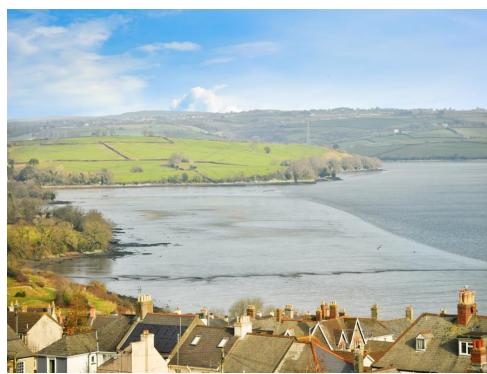

### **Property Description**

NO CHAIN - VACANT POSSESSION - Don't miss the opportunity to make this unique maisonette your new home. The spacious lounge is the heart of this home, featuring french doors that flood the room with natural light and offer impressive views of the River Tamar. Step out onto the balcony to enjoy your morning coffee or evening drinks while soaking in the stunning scenery. This maisonette has been meticulously updated to a high standard, with contemporary finishes and fittings throughout.

### Lounge

12' 9" x 19' 6" ( 3.89m x 5.94m )

One of the stand out features of this property is the impressive lounge which enjoys stunning widespread views. Two radiators. Double glazed doors open out on to a balcony. Access to ample eaves storage.