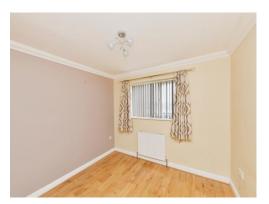

#### Main Bedroom

15' 2" x 10' 1" ( 4.62m x 3.07m )

Radiator. Double glazed window to the side elevation.