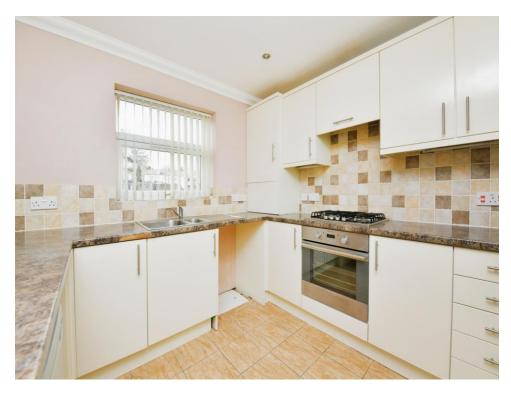

### Kitchen / Diner

16' 4" x 8' 4" ( 4.98m x 2.54m )

The property boasts an attractive open plan kitchen/diner. The kitchen comprises of a range of matching wall and base units with complimentary worktops above. Integrated oven with a countertop gas hob. Space for under counter appliances including a washing machine. Stainless steel sink and drainer with mixer tap. Radiator. Two double glazed windows to the side elevation.