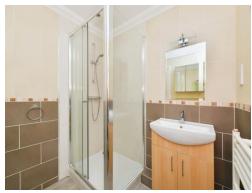

#### **Shower Room**

Modern fitted shower room with walk in shower enclosure, vanity sink unit and a low level w.c. Heated towel rail. Double glazed window to the front elevation.