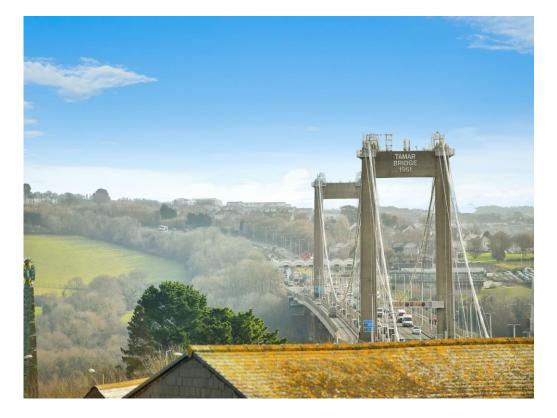

### **Property Description**

NO CHAIN - VACANT POSSESSION - Don't miss the opportunity to make this unique maisonette your new home. The spacious lounge is the heart of this home, featuring french doors that flood the room with natural light and offer impressive views of the River Tamar. Step out onto the balcony to enjoy your morning coffee or evening drinks while soaking in the stunning scenery. This maisonette has been meticulously updated to a high standard, with contemporary finishes and fittings throughout.

### Lounge

12' 9" x 19' 6" ( 3.89m x 5.94m )

One of the stand out features of this property is the impressive lounge which enjoys stunning widespread views. Two radiators. Double glazed doors open out on to a balcony. Access to ample eaves storage.