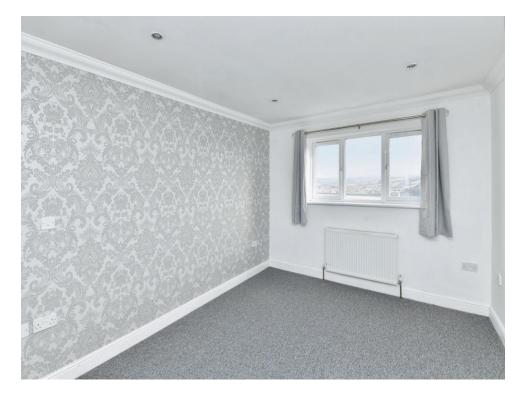

#### Bedroom 2

10' 2" max x 10' 3" max ( 3.10m max x 3.12m max )

Radiator. Double glazed window to the side elevation.