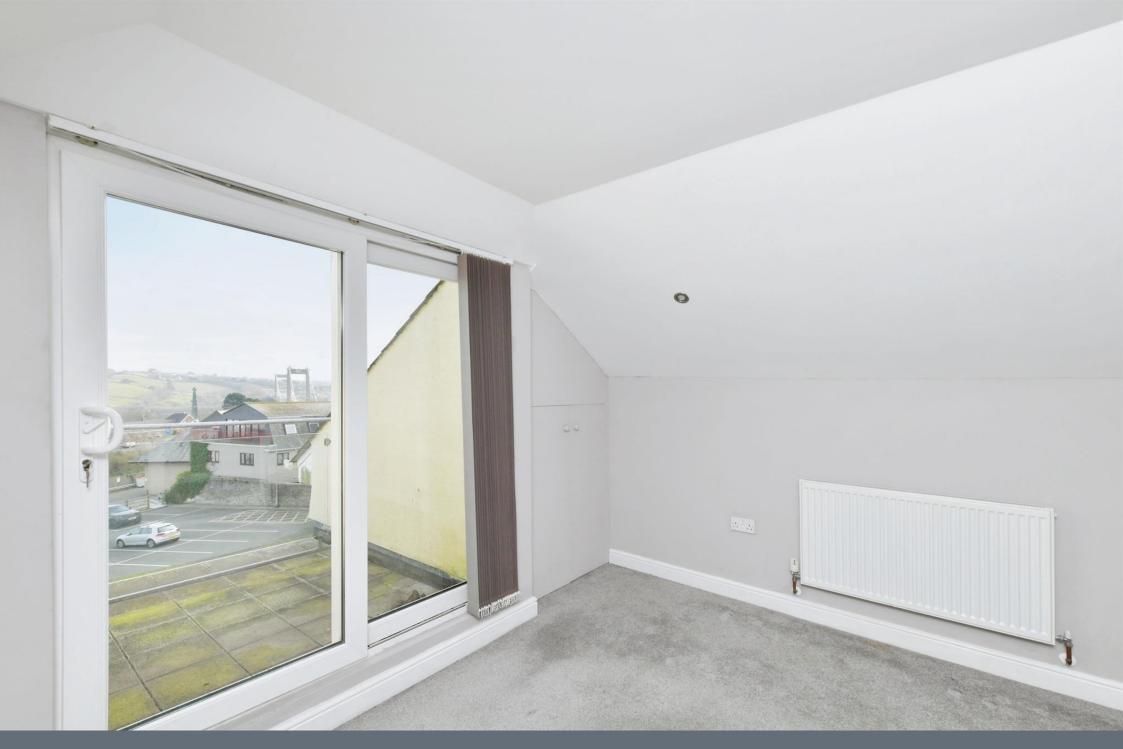

#### Main Bedroom

15' 2" x 10' 1" ( 4.62m x 3.07m )

Radiator. Double glazed window to the side elevation.

#### Bedroom 2

10' 2" max x 10' 3" max ( 3.10m max x 3.12m max )

Radiator. Double glazed window to the side elevation.