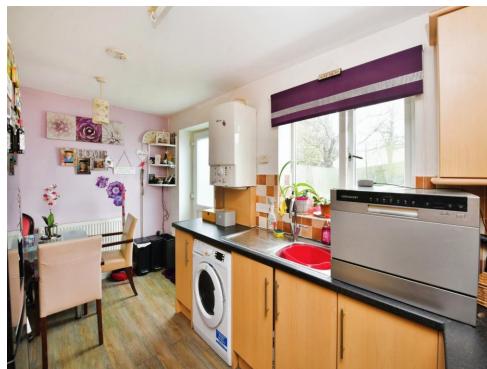

### Kitchen

14' 1" x 7' 9" ( 4.29m x 2.36m )

The kitchen comprises of a range of wall and base units with worktops above. Stainless steel sink with mixer tap. Integrated oven and counter top hob. Space for a freestanding fridge freezer. Space and plumbing for a washing machine. Wall mounted Worcester boiler. Double glazed window to the rear elevation. uPVC door to the garden. Radiator. Space for a table and chairs.