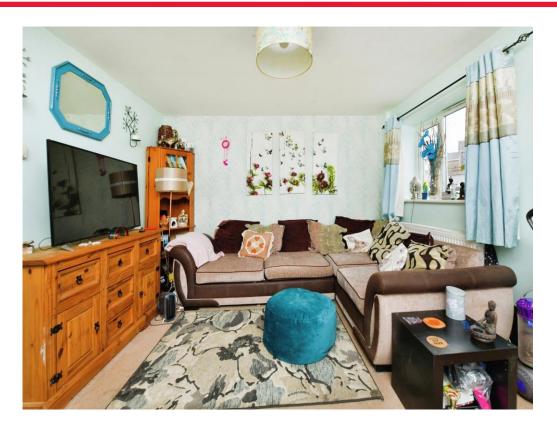

### Lounge

14' 1" max x 12' 7" max ( 4.29m max x 3.84m max )

Spacious and welcoming lounge. Double glazed window to the front elevation. Stairs rising to the first floor with storage beneath. Radiator.