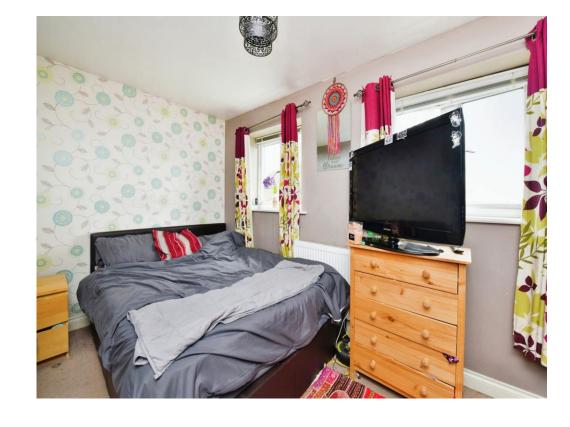

#### Bedroom 1

14' 1" x 7' 9" ( 4.29m x 2.36m )

Two double glazed windows to the rear elevation. Radiator.

#### Bedroom 2

14' 1" max x 7' 9" max ( 4.29m max x 2.36m max )

Two double glazed windows to the front elevation. Built in storage cupboard. Radiator.