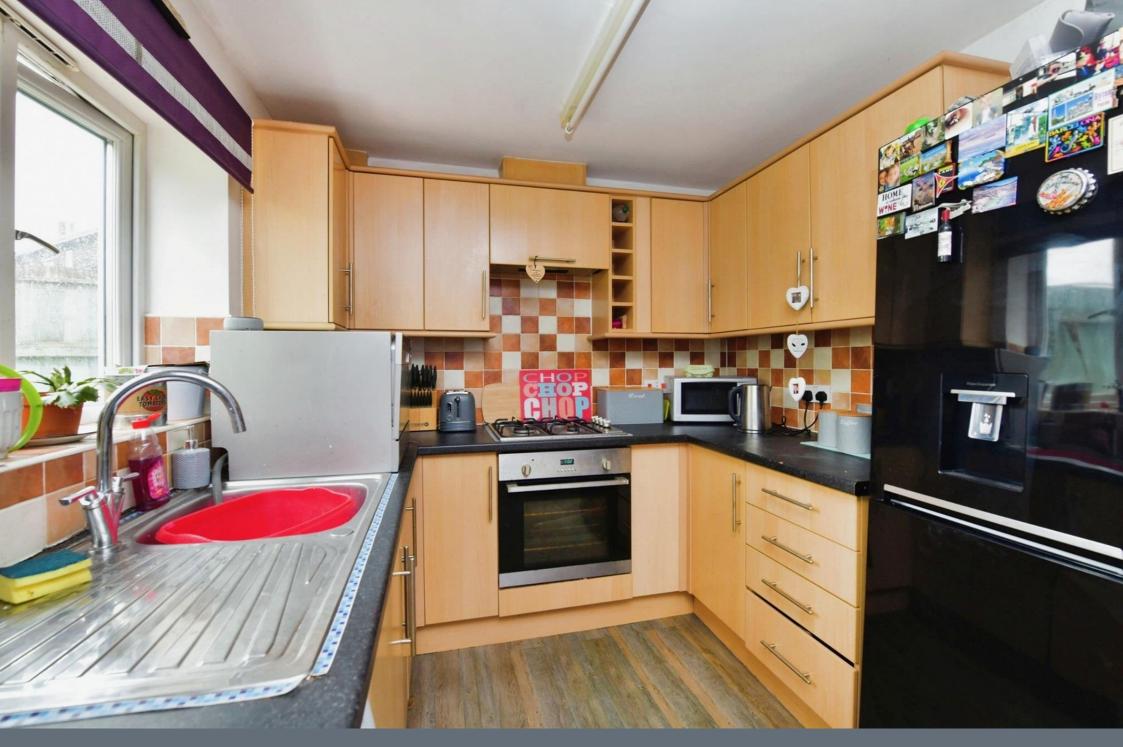

### Kitchen

14' 1" x 7' 9" ( 4.29m x 2.36m )

The kitchen comprises of a range of wall and base units with worktops above. Stainless steel sink with mixer tap. Integrated oven and counter top hob. Space for a freestanding fridge freezer. Space and plumbing for a washing machine. Wall mounted Worcester boiler. Double glazed window to the rear elevation. uPVC door to the garden. Radiator. Space for a table and chairs.