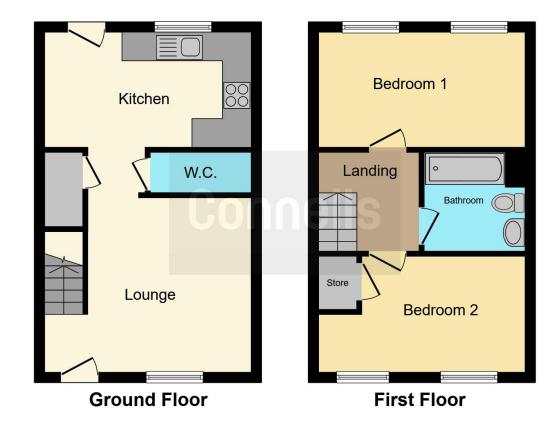

### Lounge

14' 1" max x 12' 7" max ( 4.29m max x 3.84m max )

Spacious and welcoming lounge. Double glazed window to the front elevation. Stairs rising to the first floor with storage beneath. Radiator.

### Kitchen

14' 1" x 7' 9" ( 4.29m x 2.36m )

The kitchen comprises of a range of wall and base units with worktops above. Stainless steel sink with mixer tap. Integrated oven and counter top hob. Space for a freestanding fridge freezer. Space and plumbing for a washing machine. Wall mounted Worcester boiler. Double glazed window to the rear elevation. uPVC door to the garden. Radiator. Space for a table and chairs.

## Cloakroom

Low level w.c. and a pedestal sink. Radiator.

# **Upstairs Landing**

#### Bedroom 1

14' 1" x 7' 9" ( 4.29m x 2.36m )

Two double glazed windows to the rear elevation. Radiator.

#### Bedroom 2

14' 1" max x 7' 9" max ( 4.29m max x 2.36m max )

Two double glazed windows to the front elevation. Built in storage cupboard. Radiator.

### Bathroom

Bath with shower above, low level w.c. and pedestal sink.