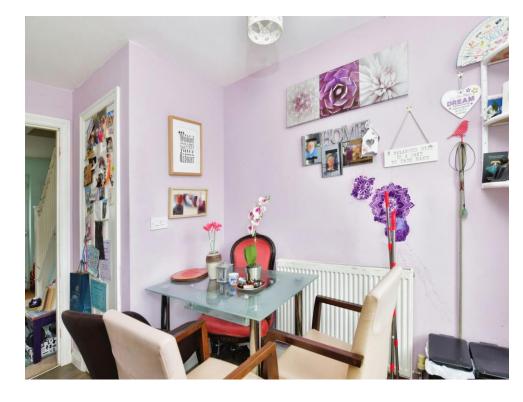

### Lounge

14' 1" max x 12' 7" max ( 4.29m max x 3.84m max )

Spacious and welcoming lounge. Double glazed window to the front elevation. Stairs rising to the first floor with storage beneath. Radiator.

### Kitchen

14' 1" x 7' 9" ( 4.29m x 2.36m )

The kitchen comprises of a range of wall and base units with worktops above. Stainless steel sink with mixer tap. Integrated oven and counter top hob. Space for a freestanding fridge freezer. Space and plumbing for a washing machine. Wall mounted Worcester boiler. Double glazed window to the rear elevation. uPVC door to the garden. Radiator. Space for a table and chairs.