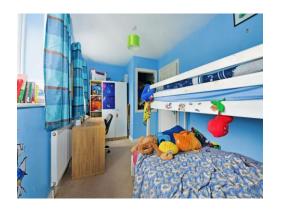

#### Bedroom 1

14' 1" x 7' 9" ( 4.29m x 2.36m )

Two double glazed windows to the rear elevation. Radiator.

#### Bedroom 2

14' 1" max x 7' 9" max ( 4.29m max x 2.36m max )

Two double glazed windows to the front elevation. Built in storage cupboard. Radiator.