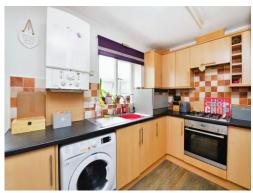

### Kitchen

14' 1" x 7' 9" ( 4.29m x 2.36m )

The kitchen comprises of a range of wall and base units with worktops above. Stainless steel sink with mixer tap. Integrated oven and counter top hob. Space for a freestanding fridge freezer. Space and plumbing for a washing machine. Wall mounted Worcester boiler. Double glazed window to the rear elevation. uPVC door to the garden. Radiator. Space for a table and chairs.