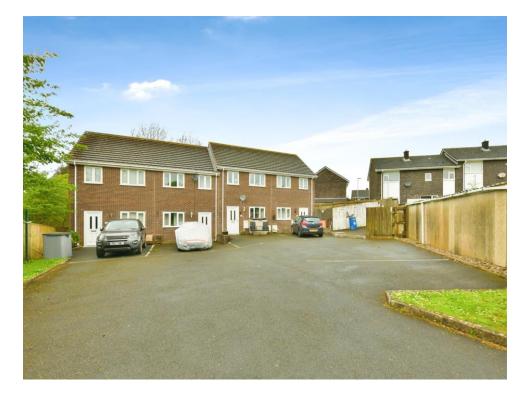

#### Outside

The rear garden is fully enclosed. There is a seating area with the rest laid to lawn. Communal parking is available at the front of the property.

Residential Sales & Lettings | Mortgage Services | Conveyancing | Surveyors | Land & New Homes