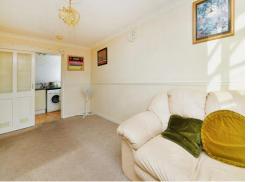

#### Lounge

16' 1" x 12' 1" ( 4.90m x 3.68m )

The lounge is neutrally decorated with a brand new Blenheim Fuel/Flame Effect gas fire. Double glazed window to the front elevation enjoying views across to Blockhouse Park. Sliding door through to the kitchen.