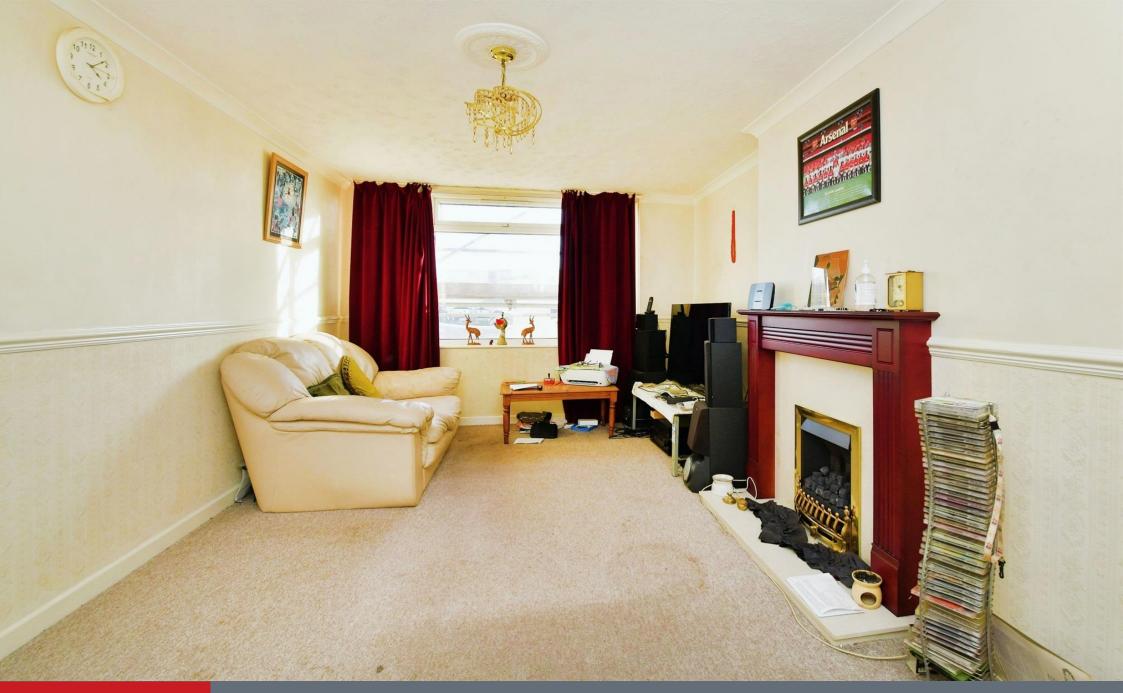

#### Lounge

16' 1" x 12' 1" ( 4.90m x 3.68m )

The lounge is neutrally decorated with a brand new Blenheim Fuel/Flame Effect gas fire. Double glazed window to the front elevation enjoying views across to Blockhouse Park. Sliding door through to the kitchen.