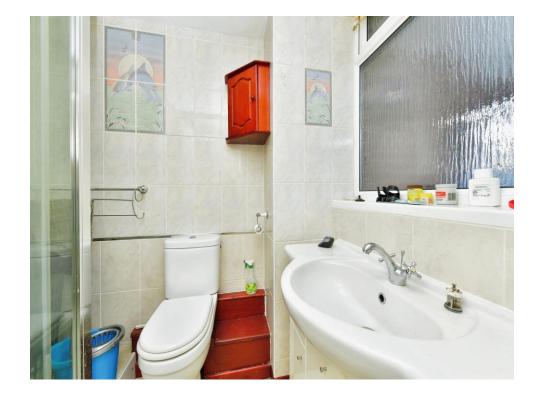

#### **Shower Room**

Walk in enclosure with electric shower, low level w.c. and a vanity sink unit. Obscured double glazed window to the rear elevation.

Residential Sales & Lettings | Mortgage Services | Conveyancing | Surveyors | Land & New Homes