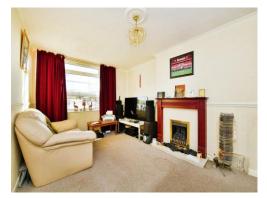

#### Lounge

16' 1" x 12' 1" ( 4.90m x 3.68m )

The lounge is neutrally decorated with a brand new Blenheim Fuel/Flame Effect gas fire. Double glazed window to the front elevation enjoying views across to Blockhouse Park. Sliding door through to the kitchen.