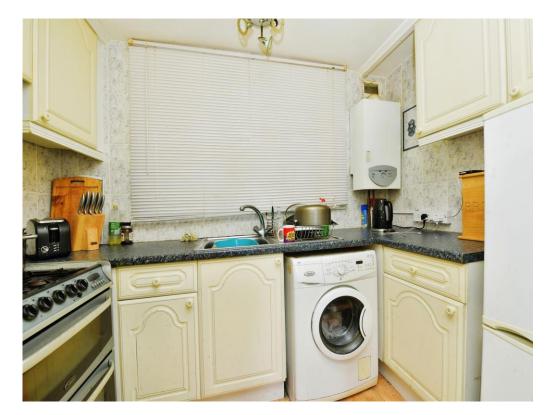

#### 9' 2" x 6' 2" (2.79m x 1.88m)

The practical kitchen comprises of a range of wall and base units with worktops above. Space and plumbing for a washing machine. Wall mounted boiler. Space for a freestanding fridge freezer and a gas cooker. Stainless steel sink and drainer with mixer tap. Double glazed window above the sink.