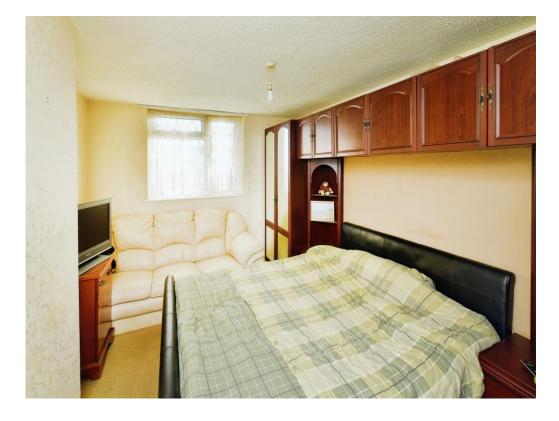

#### Bedroom

#### 14' 10" x 10' 7" ( 4.52m x 3.23m )

Built in storage. Double glazed window to the front elevation affording views across to Blockhouse Park.