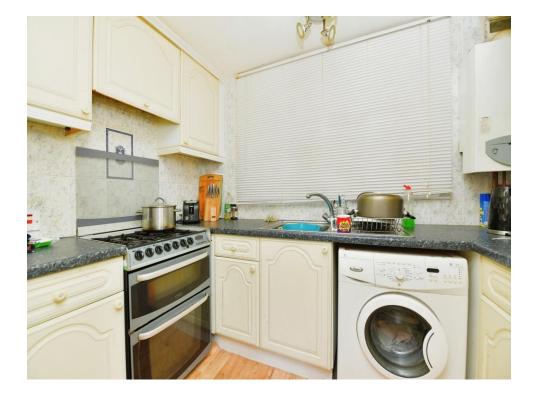

#### Kitchen

#### 9' 2" x 6' 2" (2.79m x 1.88m)

The practical kitchen comprises of a range of wall and base units with worktops above. Space and plumbing for a washing machine. Wall mounted boiler. Space for a freestanding fridge freezer and a gas cooker. Stainless steel sink and drainer with mixer tap. Double glazed window above the sink.