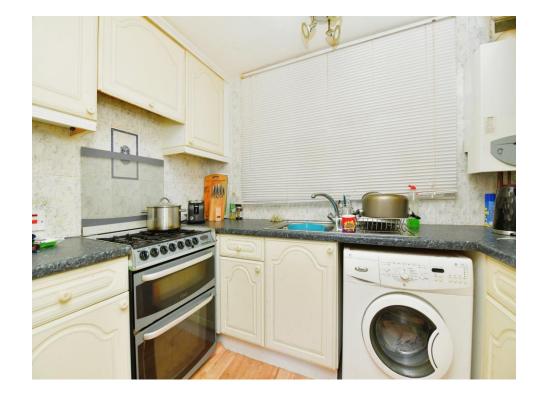

### Kitchen

9' 2" x 6' 2" ( 2.79m x 1.88m )

The practical kitchen comprises of a range of wall and base units with worktops above. Space and plumbing for a washing machine. Wall mounted boiler. Space for a freestanding fridge freezer and a gas cooker. Stainless steel sink and drainer with mixer tap. Double glazed window above the sink.