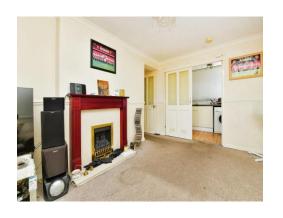

## Lounge

16' 1" x 12' 1" ( 4.90m x 3.68m )

The lounge is neutrally decorated with a brand new Blenheim Fuel/Flame Effect gas fire. Double glazed window to the front elevation enjoying views across to Blockhouse Park. Sliding door through to the kitchen.