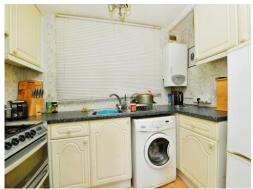

### Kitchen

9' 2" x 6' 2" ( 2.79m x 1.88m )

The practical kitchen comprises of a range of wall and base units with worktops above. Space and plumbing for a washing machine. Wall mounted boiler. Space for a freestanding fridge freezer and a gas cooker. Stainless steel sink and drainer with mixer tap. Double glazed window above the sink.