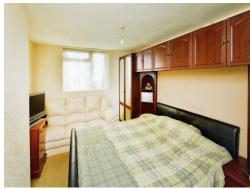

### **Bedroom**

14' 10" x 10' 7" ( 4.52m x 3.23m )

Built in storage. Double glazed window to the front elevation affording views across to Blockhouse Park.