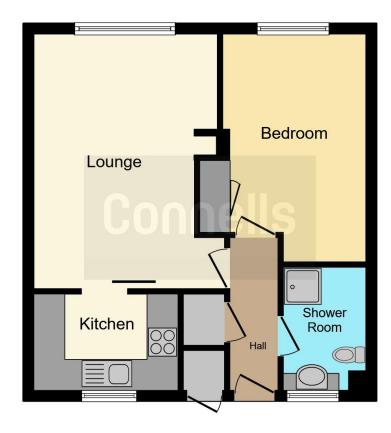

## **Entrance Hall**

Storage cupboard. Intercom system.

## Lounge

16' 1" x 12' 1" ( 4.90m x 3.68m )

The lounge is neutrally decorated with a brand new Blenheim Fuel/Flame Effect gas fire. Double glazed window to the front elevation enjoying views across to Blockhouse Park. Sliding door through to the kitchen.

### **Bedroom**

14' 10" x 10' 7" ( 4.52m x 3.23m )

Built in storage. Double glazed window to the front elevation affording views across to Blockhouse Park.

### Kitchen

9' 2" x 6' 2" ( 2.79m x 1.88m )

The practical kitchen comprises of a range of wall and base units with worktops above. Space and plumbing for a washing machine. Wall mounted boiler. Space for a freestanding fridge freezer and a gas cooker. Stainless steel sink and drainer with mixer tap. Double glazed window above the sink.

### **Shower Room**

Walk in enclosure with electric shower, low level w.c. and a vanity sink unit. Obscured double glazed window to the rear elevation.

This floorplan is for illustrative purposes only and is not drawn to scale. Measurements, floor-areas, openings and orientations are approximate. They should not be relied upon for any purpose and do not form any part of an agreement. No liability is taken for any error or mis-statement. All parties must rely on their own inspections.