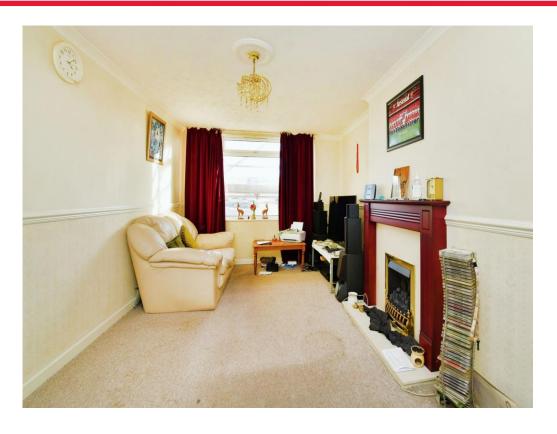

## Lounge

16' 1" x 12' 1" ( 4.90m x 3.68m )

The lounge is neutrally decorated with a brand new Blenheim Fuel/Flame Effect gas fire. Double glazed window to the front elevation enjoying views across to Blockhouse Park. Sliding door through to the kitchen.