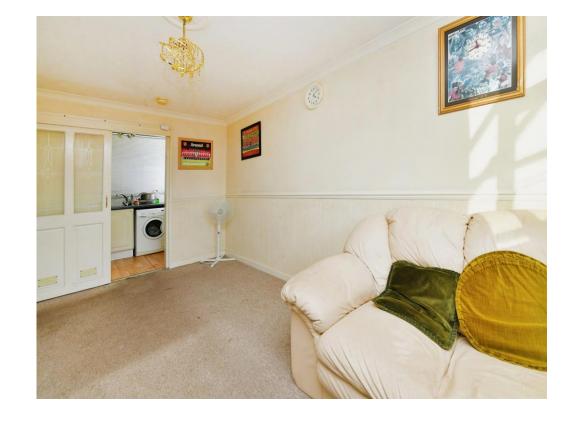

## Lounge

16' 1" x 12' 1" ( 4.90m x 3.68m )

The lounge is neutrally decorated with a brand new Blenheim Fuel/Flame Effect gas fire. Double glazed window to the front elevation enjoying views across to Blockhouse Park. Sliding door through to the kitchen.

### Kitchen

9' 2" x 6' 2" ( 2.79m x 1.88m )

The practical kitchen comprises of a range of wall and base units with worktops above. Space and plumbing for a washing machine. Wall mounted boiler. Space for a freestanding fridge freezer and a gas cooker. Stainless steel sink and drainer with mixer tap. Double glazed window above the sink.