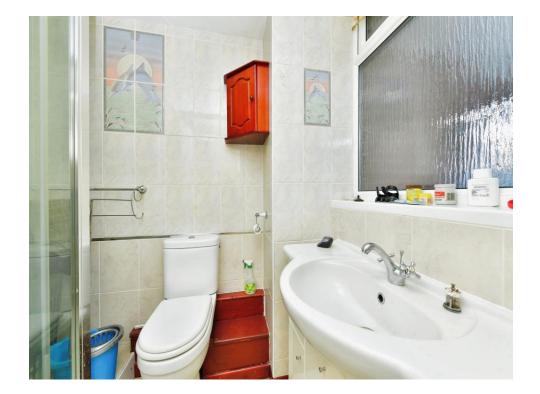

### **Shower Room**

Walk in enclosure with electric shower, low level w.c. and a vanity sink unit. Obscured double glazed window to the rear elevation.

This floorplan is for illustrative purposes only and is not drawn to scale. Measurements, floor-areas, openings and orientations are approximate. They should not be relied upon for any purpose and do not form any part of an agreement. No liability is taken for any error or mis-statement. All parties must rely on their own inspections.