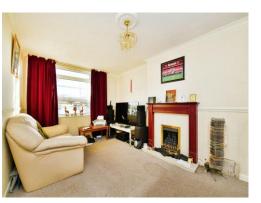

## Lounge

16' 1" x 12' 1" ( 4.90m x 3.68m )

The lounge is neutrally decorated with a brand new Blenheim Fuel/Flame Effect gas fire. Double glazed window to the front elevation enjoying views across to Blockhouse Park. Sliding door through to the kitchen.