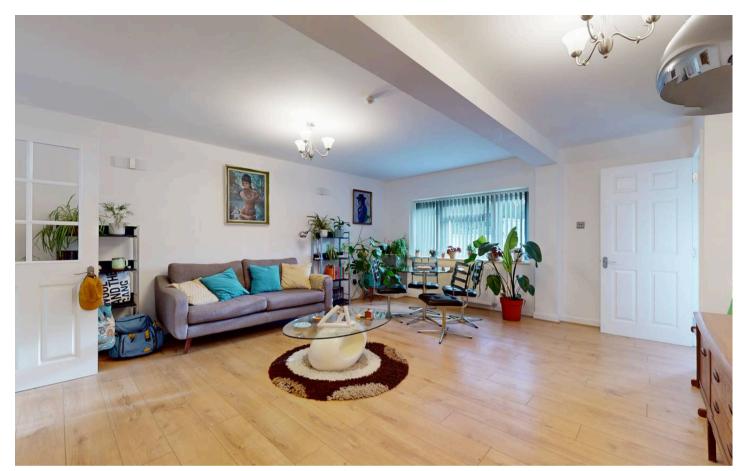

As you walk through the front door, you're greeted by a spacious living dining room, ideal for entertaining guests or relaxing with family. The separate kitchen is, equipped with high-end appliances and plenty of counter space for meal prep.