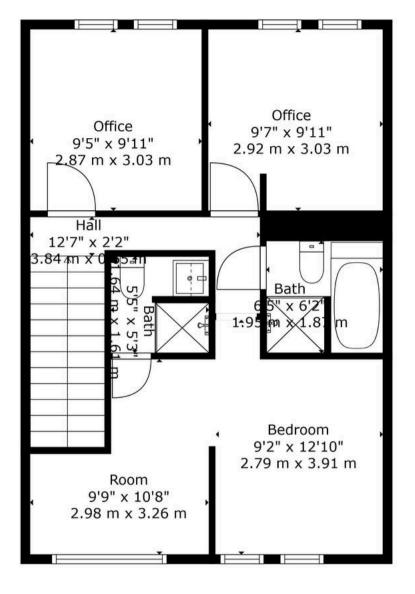

Upstairs, the generous master bedroom awaits, complete with a dressing room and en-suite bathroom, providing a private sanctuary for relaxation. The two additional double bedrooms offer ample space for guests or a home office, ensuring everyone has their own retreat.

Contact us today to schedule a viewing.

Floor 2

TOTAL: 1046 sq. ft, 97 m2 FLOOR 1: 556 sq. ft, 52 m2, FLOOR 2: 490 sq. ft, 45 m2 EXCLUDED AREAS: LOW CEILING: 67 sq. ft, 6 m2

Floor Plan Created By Cubicasa App. Measurements Deemed Highly Reliable But Not Guaranteed.