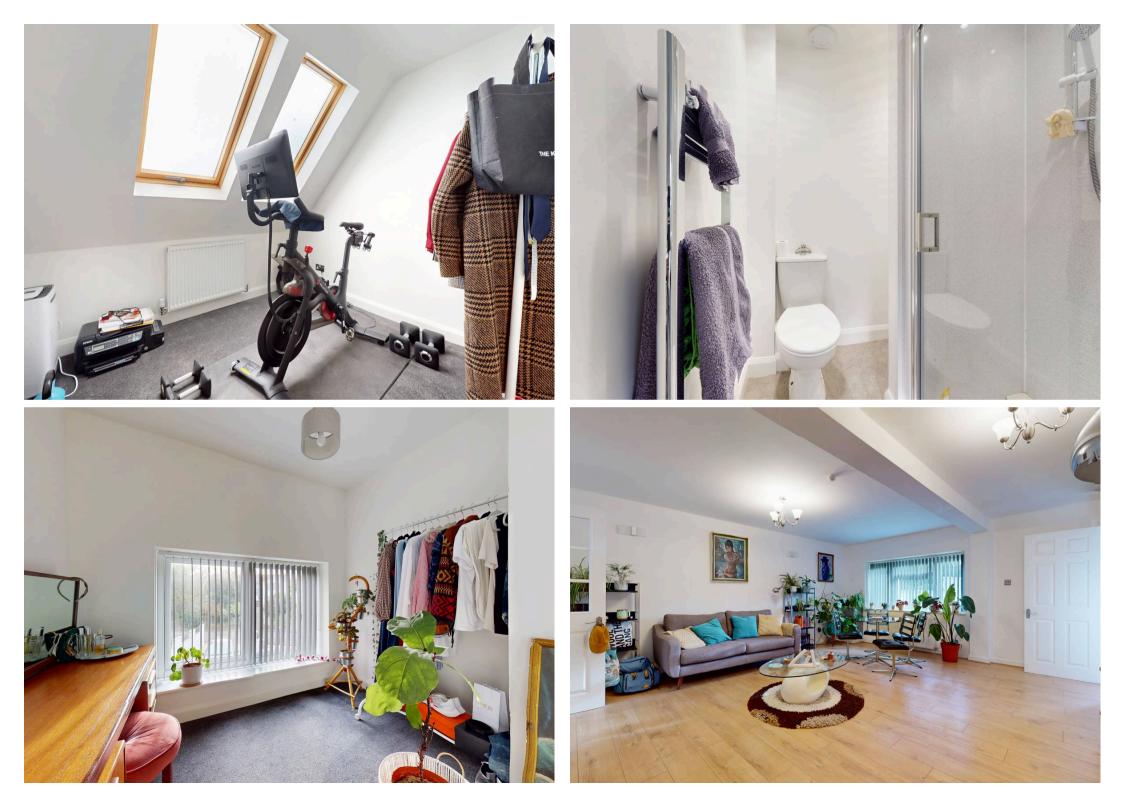

As you walk through the front door, you're greeted by a spacious living dining room, ideal for entertaining guests or relaxing with family. The separate kitchen is, equipped with high-end appliances and plenty of counter space for meal prep.

Upstairs, the generous master bedroom awaits, complete with a dressing room and en-suite bathroom, providing a private sanctuary for relaxation. The two additional double bedrooms offer ample space for guests or a home office, ensuring everyone has their own retreat.