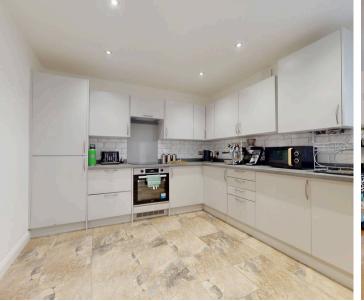

As you walk through the front door, you're greeted by a spacious living dining room, ideal for entertaining guests or relaxing with family. The separate kitchen is, equipped with high-end appliances and plenty of counter space for meal prep.