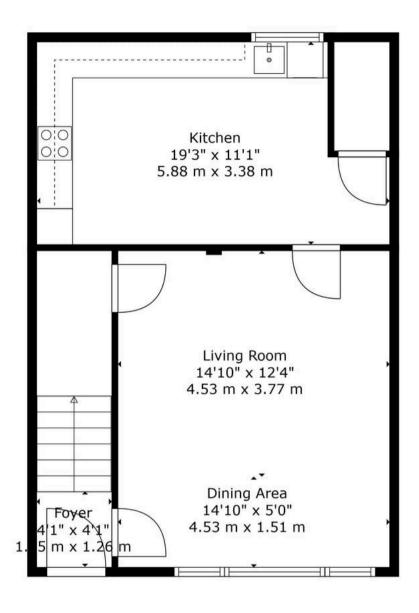

As you walk through the front door, you're greeted by a spacious living dining room, ideal for entertaining guests or relaxing with family. The separate kitchen is, equipped with high-end appliances and plenty of counter space for meal prep.

Contact us today to schedule a viewing.

Floor 2

TOTAL: 1046 sq. ft, 97 m2 FLOOR 1: 556 sq. ft, 52 m2, FLOOR 2: 490 sq. ft, 45 m2 EXCLUDED AREAS: LOW CEILING: 67 sq. ft, 6 m2

Floor Plan Created By Cubicasa App. Measurements Deemed Highly Reliable But Not Guaranteed.