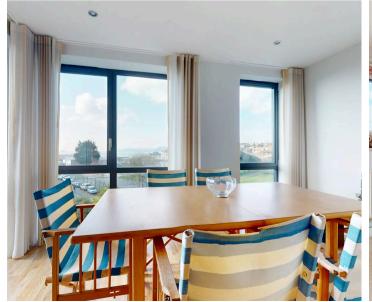

The heart of the home is the lounge diner, a perfect spot for relaxing or entertaining guests. Dual aspect doors lead out to the south-facing balcony, where you can enjoy al-fresco dining or simply soak in the breathtaking vistas.