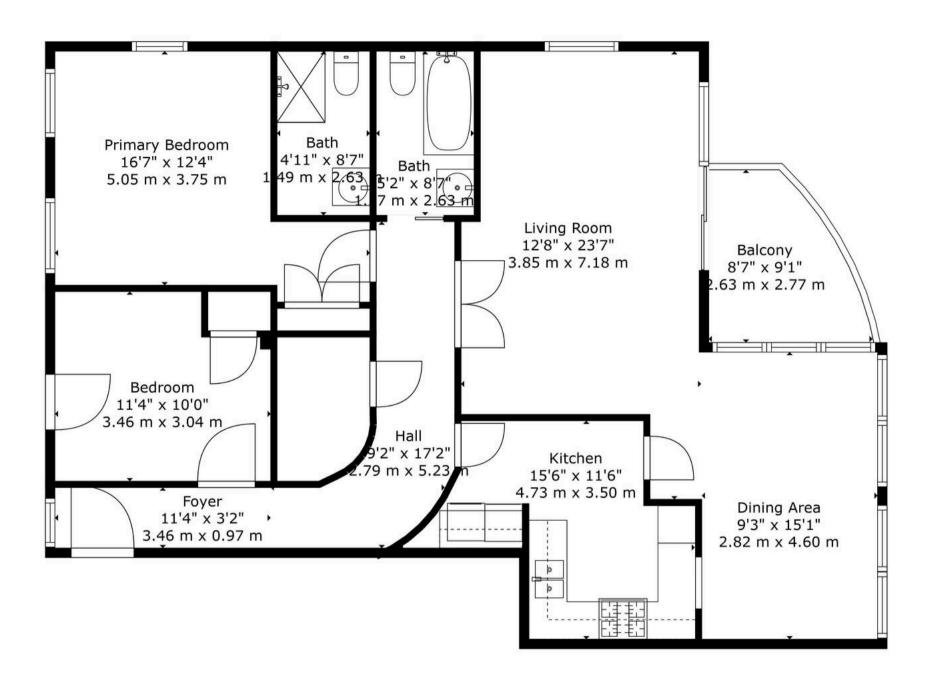

Tenure: Leasehold

- Two Double Bedroom Waterfront Apartment
- South Facing Views of Mount Batten Pier and The Breakwater
- Master Ensuite with Built in Wardrobes
- Lounge Diner with Access to South Facing Balcony
- Secure Gated Parking
- Lift Access to the Third Floor
- Family Bathroom
- Large Garage and Store which is Accessed via an Electric Roller Door
- A short walk to Plymouth Aquarium and The Cobbled Streets of The Barbican

## 9 Parsonage Way, Plymouth

Nestled in a prime waterfront location, this stunning twobedroom apartment offers a lifestyle of comfort.

Step inside this spacious abode to find two generously sized double bedrooms. The master bedroom boasts an ensuite bathroom and built-in wardrobes, providing a private sanctuary within this elegant space. South-facing views of Mount Batten Pier and The Breakwater greet you each morning, filling the rooms with natural light and a sense of tranquillity.

The heart of the home is the lounge diner, a perfect spot for relaxing or entertaining guests. Dual aspect doors lead out to the south-facing balcony, where you can enjoy al-fresco dining or simply soak in the breathtaking vistas.

Convenience is key in this apartment, with lift access to the third floor and secure gated parking ensuring ease of living. The family bathroom is elegantly appointed, offering a touch of sophistication to every-day routines.

Further enhancing the appeal of this property is the large garage and store, accessed via an electric roller door. Ample storage space and parking solutions make this residence both practical and stylish.