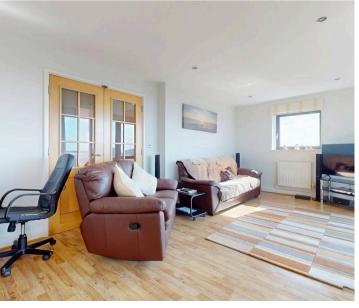

The heart of the home is the lounge diner, a perfect spot for relaxing or entertaining guests. Dual aspect doors lead out to the south-facing balcony, where you can enjoy al-fresco dining or simply soak in the breathtaking vistas.