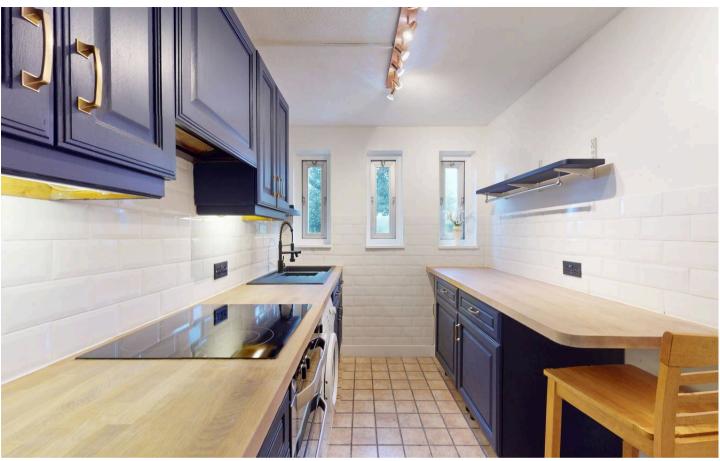

Step inside to discover a beautifully designed space that seamlessly combines the living area and bedroom into one chic and contemporary studio. The modern fitted kitchen is a chef's dream, complete with sleek countertops, integrated appliances, and plenty of storage space for all your culinary needs.