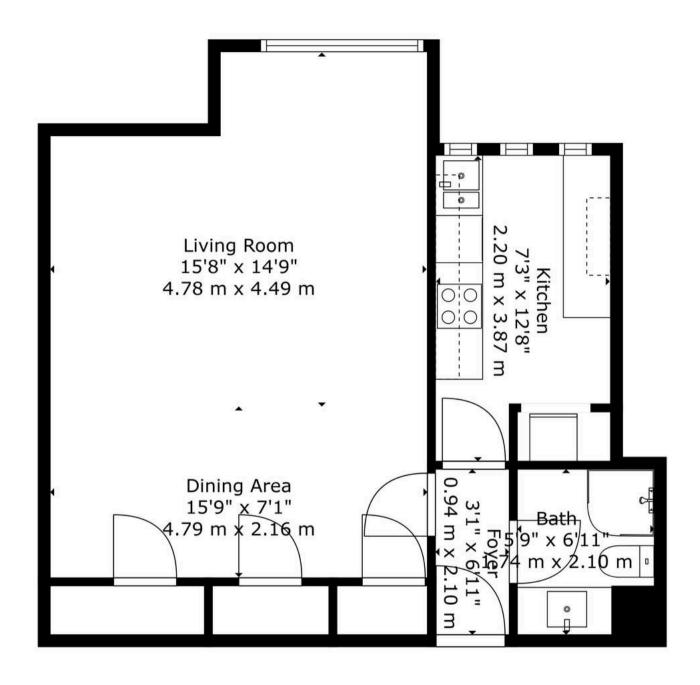

y combines the living area and bedroom into one chic and contemporary studio. The modern fitted kitchen is a chef's dream, complete with sleek countertops, integrated appliances, and plenty of storage space for all your culinary needs.

The stylish shower room is spa-like, boasting contemporary fixtures and fittings that elevate every-day routines into a luxurious experience.

With three storage cupboards conveniently tucked away within the flat, you can bid farewell to clutter and hello to organised living.

Adding to the appeal of this property is the secure parking, ensuring that your vehicle is not only safe but also easily accessible whenever you need it. Whether you prefer to explore the city on foot, by bike, or by car, the convenience of secure parking cannot be overstated.











**TOTAL: 522 sq. ft, 49 m2** FLOOR 1: 522 sq. ft, 49 m2



# **Atwell Martin**

Atwell Martin, 65 Southside Street - PL1 2LA

01752 202121

plymouthsales@atwell-martin.co.uk

plymouth.atwellmartin.co.uk/

Atwell Martin Plymouth endeavour to ensure the accuracy of property details produced and displayed. Please note that we have not tested any apparatus, equipment, fixtures, fittings or services and so cannot verify that they are connected, in working order or fit for purpose. It is imperative that the buyer of any property makes such checks, prior to purchase so as to satisfy themselves of the properties suitability for their purchase.