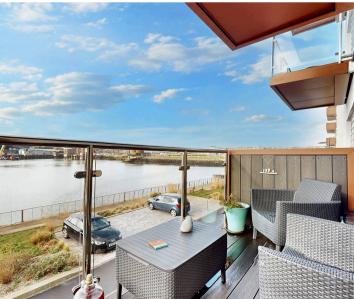

#### Kingdom Street, Plymouth

Step into this exquisite two-bedroom first-floor waterside apartment, situated in the sort after regenerated Quadrant Wharf Development. As you enter, you're greeted by a dual-aspect open-plan living room that exudes natural light and offers seamless transitions between spaces. The west-facing balcony, overlooking the marina and Drake's Island, provides a picturesque backdrop for relaxing evenings or entertaining guests.