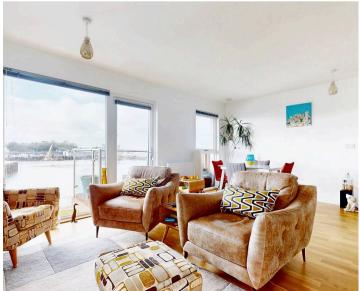

#### Kingdom Street, Plymouth

Step into this exquisite two-bedroom first-floor waterside apartment, situated in the sort after regenerated Quadrant Wharf Development. As you enter, you're greeted by a dual-aspect open-plan living room that exudes natural light and offers seamless transitions between spaces. The west-facing balcony, overlooking the marina and Drake's Island, provides a picturesque backdrop for relaxing evenings or entertaining guests.