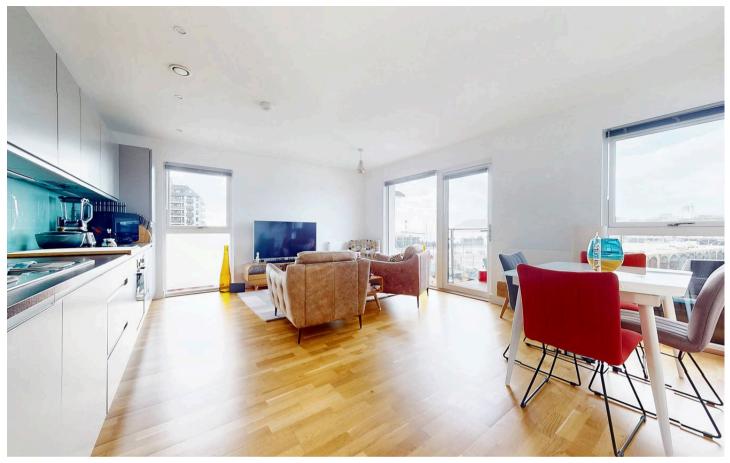

#### Kingdom Street, Plymouth

Step into this exquisite two-bedroom first-floor waterside apartment, situated in the sort after regenerated Quadrant Wharf Development. As you enter, you're greeted by a dual-aspect open-plan living room that exudes natural light and offers seamless transitions between spaces. The west-facing balcony, overlooking the marina and Drake's Island, provides a picturesque backdrop for relaxing evenings or entertaining guests.

This property boasts a range of features designed to enhance your lifestyle, including an allocated parking space for convenience, lift access for added ease, and stunning water views visible from all primary rooms. The fully fitted kitchen, complete with top-of-the-line Neff appliances, caters to both culinary enthusiasts and those who appreciate modern convenience.