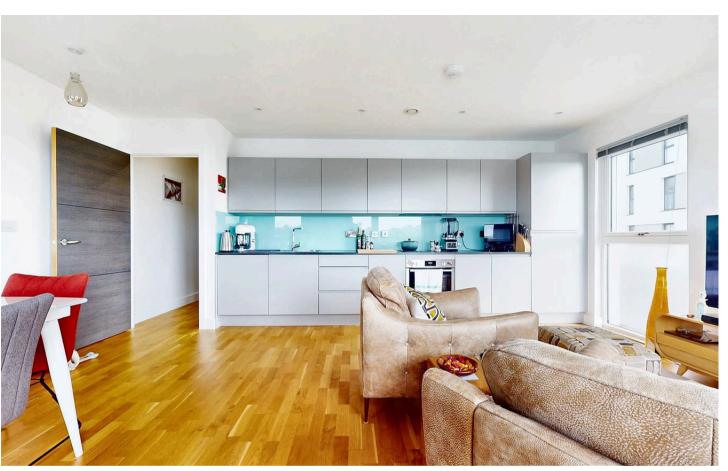

#### Kingdom Street, Plymouth

Step into this exquisite two-bedroom first-floor waterside apartment, situated in the sort after regenerated Quadrant Wharf Development. As you enter, you're greeted by a dual-aspect open-plan living room that exudes natural light and offers seamless transitions between spaces. The west-facing balcony, overlooking the marina and Drake's Island, provides a picturesque backdrop for relaxing evenings or entertaining guests.

This property boasts a range of features designed to enhance your lifestyle, including an allocated parking space for convenience, lift access for added ease, and stunning water views visible from all primary rooms. The fully fitted kitchen, complete with top-of-the-line Neff appliances, caters to both culinary enthusiasts and those who appreciate modern convenience.