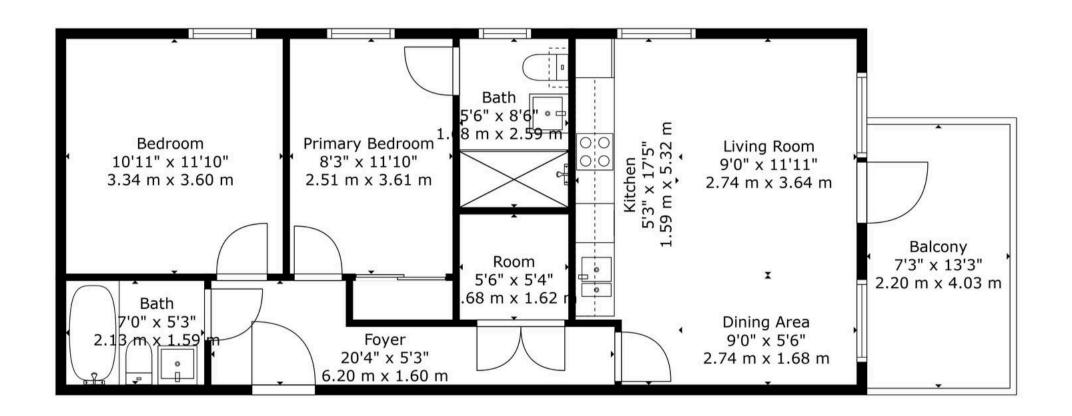

Council Tax band: D

Tenure: Leasehold

- Two Bedroom First Floor Waterside Apartment
- Duel Aspect Open Plan Living Room
- West Facing Balcony with Marina & Drake's Island Views
- Allocated Parking Space
- Lift Access
- Fully Fitted Kitchen with Neff Appliances
- Master En-suite Bedroom with Fitted Wardrobes
- Contemporary Style Family Bathroom
- Water Views from all Primary Rooms

#### Kingdom Street, Plymouth

Step into this exquisite two-bedroom first-floor waterside apartment, situated in the sort after regenerated Quadrant Wharf Development. As you enter, you're greeted by a dual-aspect open-plan living room that exudes natural light and offers seamless transitions between spaces. The west-facing balcony, overlooking the marina and Drake's Island, provides a picturesque backdrop for relaxing evenings or entertaining guests.

This property boasts a range of features designed to enhance your lifestyle, including an allocated parking space for convenience, lift access for added ease, and stunning water views visible from all primary rooms. The fully fitted kitchen, complete with top-of-the-line Neff appliances, caters to both culinary enthusiasts and those who appreciate modern convenience.

Retreat to the master en-suite bedroom, featuring fitted wardrobes for ample storage and a touch of sophistication. The contemporary style family bathroom offers a spa-like experience, perfect for unwinding after a long day. Every detail in this apartment has been carefully considered to provide a luxurious and comfortable living environment.