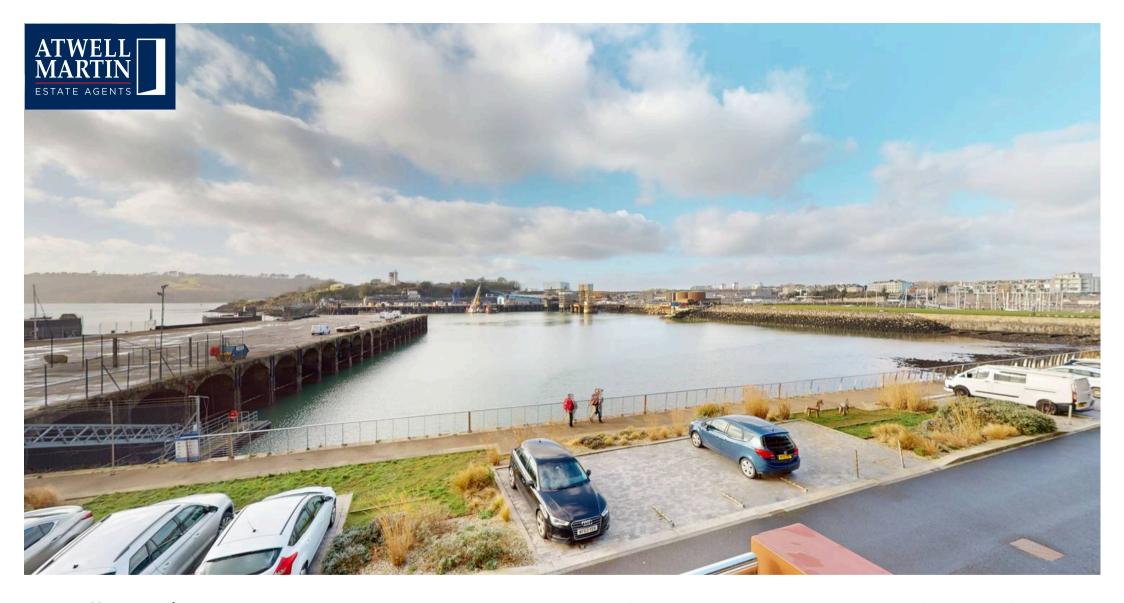

#### Kingdom Street, Plymouth

Step into this exquisite two-bedroom first-floor waterside apartment, situated in the sort after regenerated Quadrant Wharf Development. As you enter, you're greeted by a dual-aspect open-plan living room that exudes natural light and offers seamless transitions between spaces. The west-facing balcony, overlooking the marina and Drake's Island, provides a picturesque backdrop for relaxing evenings or entertaining guests.