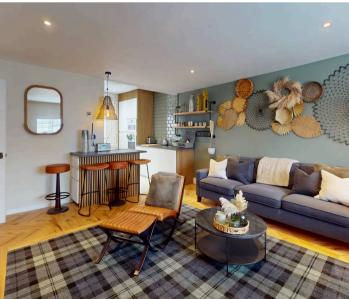

Recently refurbished to an elegant and modern standard, this top-floor flat boasts a Large Open plan living space, contemporary shower room and a share of freehold, offering that extra touch of exclusivity. The master king-size bedroom provides a spacious retreat, while permit parking available ensures convenience for residents and guests alike.

The stylish design continues into the fully fitted kitchen, complete with a breakfast bar, perfect for casual dining or entertaining guests.

This apartment's layout is designed for both functionality and style, with each room meticulously planned to create a seamless living experience. The open-plan design adds a sense of spaciousness, while the abundance of natural light streaming through the windows creates a warm and inviting atmosphere.