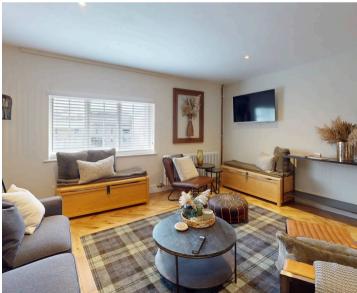

Recently refurbished to an elegant and modern standard, this top-floor flat boasts a Large Open plan living space, contemporary shower room and a share of freehold, offering that extra touch of exclusivity. The master king-size bedroom provides a spacious retreat, while permit parking available ensures convenience for residents and guests alike.

The stylish design continues into the fully fitted kitchen, complete with a breakfast bar, perfect for casual dining or entertaining guests.

This apartment's layout is designed for both functionality and style, with each room meticulously planned to create a seamless living experience. The open-plan design adds a sense of spaciousness, while the abundance of natural light streaming through the windows creates a warm and inviting atmosphere.