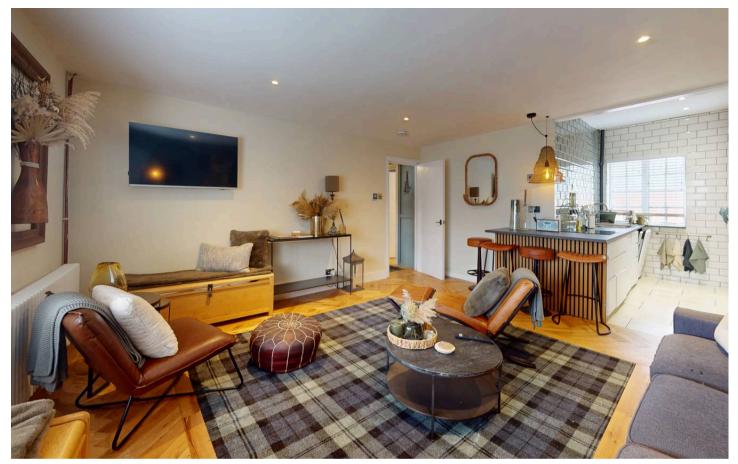

Recently refurbished to an elegant and modern standard, this top-floor flat boasts a Large Open plan living space, contemporary shower room and a share of freehold, offering that extra touch of exclusivity. The master king-size bedroom provides a spacious retreat, while permit parking available ensures convenience for residents and guests alike.

The stylish design continues into the fully fitted kitchen, complete with a breakfast bar, perfect for casual dining or entertaining guests.

This apartment's layout is designed for both functionality and style, with each room meticulously planned to create a seamless living experience. The open-plan design adds a sense of spaciousness, while the abundance of natural light streaming through the windows creates a warm and inviting atmosphere.