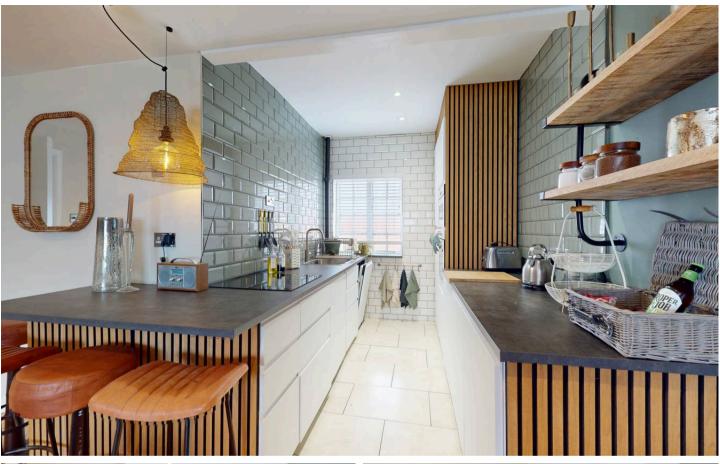

The stylish design continues into the fully fitted kitchen, complete with a breakfast bar, perfect for casual dining or entertaining guests.

This apartment's layout is designed for both functionality and style, with each room meticulously planned to create a seamless living experience. The open-plan design adds a sense of spaciousness, while the abundance of natural light streaming through the windows creates a warm and inviting atmosphere.