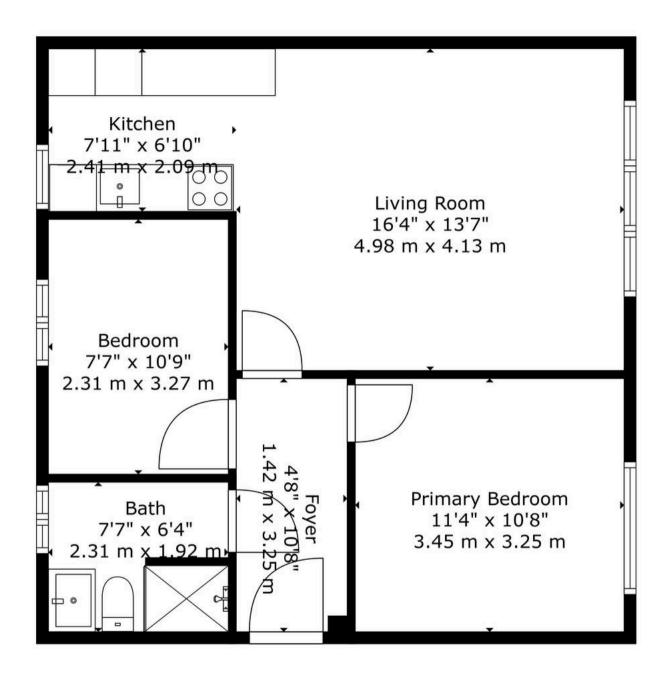

The stylish design continues into the fully fitted kitchen, complete with a breakfast bar, perfect for casual dining or entertaining guests.

This apartment's layout is designed for both functionality and style, with each room meticulously planned to create a seamless living experience. The open-plan design adds a sense of spaciousness, while the abundance of natural light streaming through the windows creates a warm and inviting atmosphere.