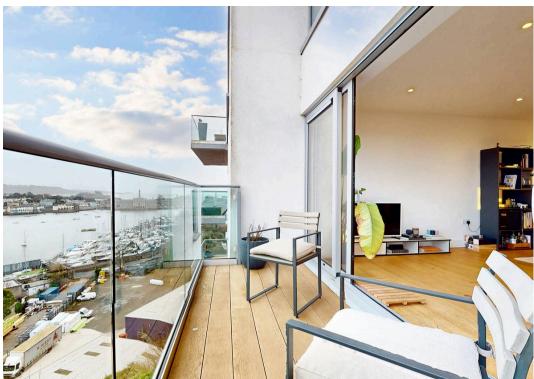

## **Discovery Road**

Mount Wise, Plymouth, PL1 4PR

Luxury 2 bed apartment in Leeward House with stunning sea views, spacious rooms, ensuite, open plan living, underfloor heating, sleek kitchen, 2 parking spaces. Modern coastal living at its finest. Contact for viewing.

## **Discovery Road**

Mount Wise, Plymouth, PL1 4PR

Perched majestically on the fourth floor of the prominent Leeward House development, this 2 bedroom apartment exudes luxury living at its finest. Boasting unparalleled sea views from the balcony that stretch as far as the eye can see, this premium apartment offers a sublime coastal lifestyle. Two generously-sized double bedrooms beckon with water vistas, with the master bedroom featuring an en-suite shower room for added convenience and indulgence. The open plan living room is a spacious sanctuary bathed in natural light, enhanced by underfloor heating to ensure warmth and comfort year-round. The sleek fitted kitchen is complete with integrated appliances that cater to both style and practicality. As if that weren't enough, two allocated parking spaces make coming home a breeze, ensuring convenience and ease in this coastal paradise.

Council Tax band: B

Tenure: Leasehold

- Sea Views
- Fourth Floor Premium Apartment
- Two Double Bedrooms with Water Views
- En-Suite Shower Room
- Open Plan Living Room
- Underfloor Heating
- Fitted Kitchen with Integrated Appliances
- Two Allocated Parking Spaces