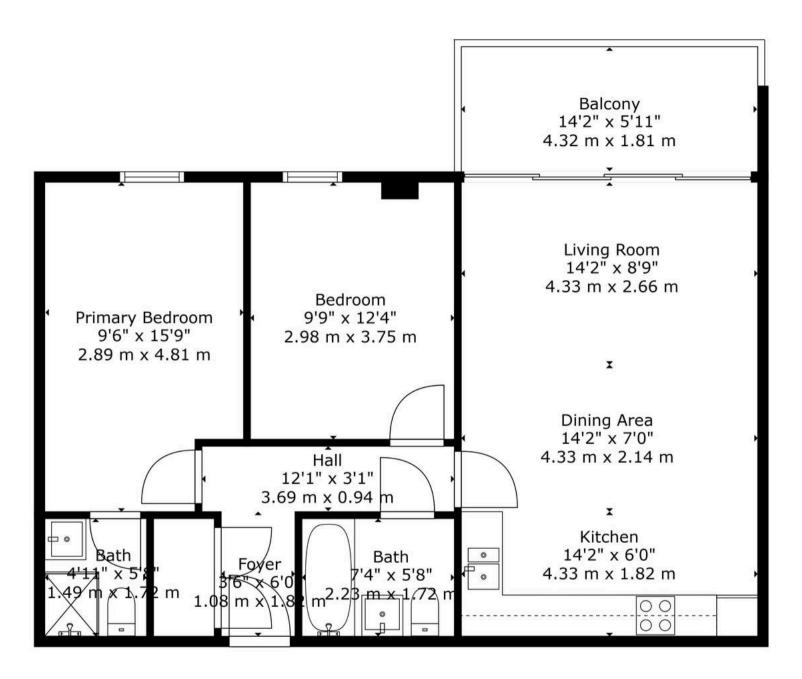

## **Discovery Road**

Mount Wise, Plymouth, PL1 4PR

Perched majestically on the fourth floor of the prominent Leeward House development, this 2 bedroom apartment exudes luxury living at its finest. Boasting unparalleled sea views from the balcony that stretch as far as the eye can see, this premium apartment offers a sublime coastal lifestyle. Two generously-sized double bedrooms beckon with water vistas, with the master bedroom featuring an en-suite shower room for added convenience and indulgence. The open plan living room is a spacious sanctuary bathed in natural light, enhanced by underfloor heating to ensure warmth and comfort year-round. The sleek fitted kitchen is complete with integrated appliances that cater to both style and practicality. As if that weren't enough, two allocated parking spaces make coming home a breeze, ensuring convenience and ease in this coastal paradise.

Council Tax band: B

Tenure: Leasehold

- Sea Views
- Fourth Floor Premium Apartment
- Two Double Bedrooms with Water Views
- En-Suite Shower Room
- Open Plan Living Room
- Underfloor Heating
- Fitted Kitchen with Integrated Appliances
- Two Allocated Parking Spaces