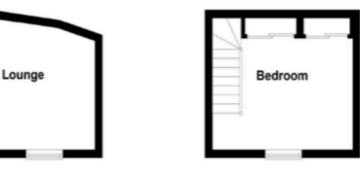

Don't miss this opportunity to own a piece of history in the Barbican, with the added benefit of no onward chain. Contact us today to schedule a viewing.

Ground Floor Approx. 11.7 sq. metres (125.9 sq. feet)

Kitchen

Total area: approx. 35.7 sq. metres (384.4 sq. feet) New Street, The Barbican