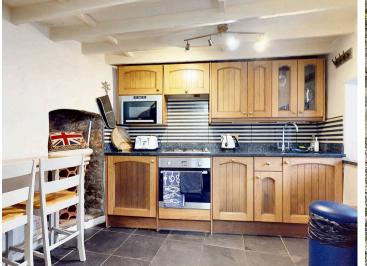

## Fisherman's Cottage

New, Street, The Barbican, Plymouth

Welcome to this charming I bedroom tiny townhouse retreat located in the heart of the historic Barbican area. Split over three levels, this period cottage boasts a warm and inviting atmosphere, perfect for those seeking a blend of character and modern convenience. As you enter, you are greeted by the open plan kitchen and dining area, the shower room is also on the ground floor. On the next level, the separate lounge room provides a peaceful retreat and stairs up to find the one double bedroom, with fitted wardrobes.

Kitchen

Total area: approx. 35.7 sq. metres (384.4 sq. feet) New Street, The Barbican