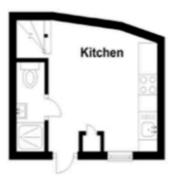

Don't miss this opportunity to own a piece of history in the Barbican, with the added benefit of no onward chain. Contact us today to schedule a viewing.

Ground Floor
Approx. 11.7 sq. metres (125.9 sq. feet)

First Floor Approx. 11.7 sq. metres (125.8 sq. feet)

Second Floor
Approx. 12.3 sq. metres (132.7 sq. feet)

Total area: approx. 35.7 sq. metres (384.4 sq. feet)

New Street, The Barbican