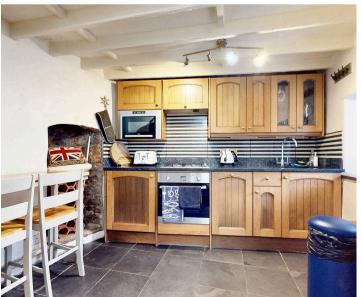

## Fisherman's Cottage

New, Street, The Barbican, Plymouth

Welcome to this charming I bedroom tiny townhouse retreat located in the heart of the historic Barbican area. Split over three levels, this period cottage boasts a warm and inviting atmosphere, perfect for those seeking a blend of character and modern convenience. As you enter, you are greeted by the open plan kitchen and dining area, the shower room is also on the ground floor. On the next level, the separate lounge room provides a peaceful retreat and stairs up to find the one double bedroom, with fitted wardrobes.