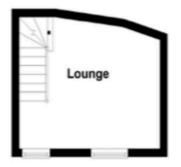

Don't miss this opportunity to own a piece of history in the Barbican, with the added benefit of no onward chain. Contact us today to schedule a viewing.

Ground Floor
Approx. 11.7 sq. metres (125.9 sq. feet)

First Floor Approx. 11.7 sq. metres (125.8 sq. feet)

Second Floor
Approx. 12.3 sq. metres (132.7 sq. feet)

Total area: approx. 35.7 sq. metres (384.4 sq. feet)

New Street, The Barbican