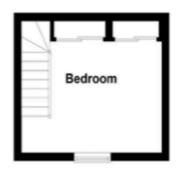

First Floor Approx. 11.7 sq. metres (125.8 sq. feet)

Second Floor
Approx. 12.3 sq. metres (132.7 sq. feet)

Total area: approx. 35.7 sq. metres (384.4 sq. feet)

New Street, The Barbican