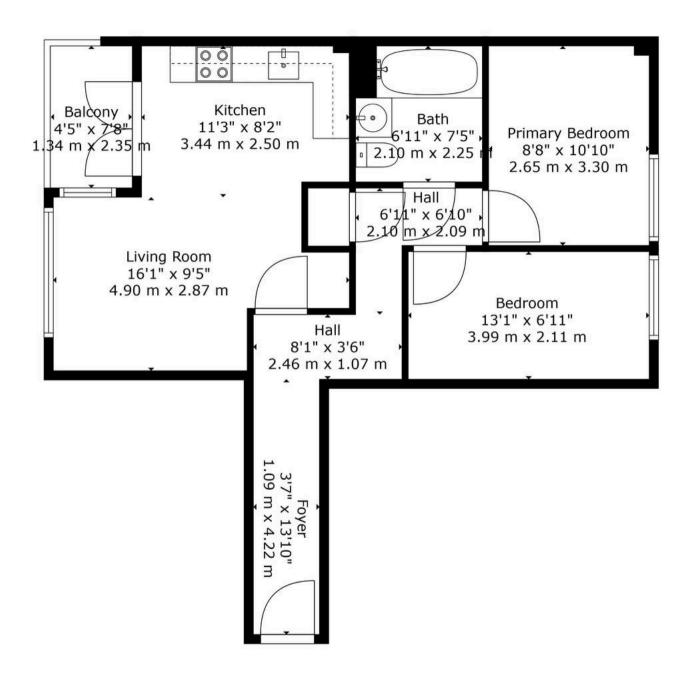

As you step inside, you are greeted by a open-plan living area. The sleek, fitted kitchen is perfect for eager cooks, while the living room offers a cosy space to relax and entertain guests. The dual aspect windows and doors leading to the balcony flood the room with natural light, creating a seamless indooroutdoor flow.

The apartment features two double bedrooms, each offering a peaceful sanctuary to retire to at the end of the day. The immaculately presented bathroom is a tranquil retreat, with its modern fixtures and sleek finishes providing a touch of luxury.

One of the standout features of this property is the far reaching views of Sutton Harbour Marina, offering a picturesque backdrop to your daily life. Whether enjoying a morning coffee on the balcony or unwinding after a long day, the views are sure to captivate you.

### **Armstrong House**

60 Exeter Street, Plymouth

Convenience is key with this apartment, as it comes with an allocated parking space and lift access, making coming and going a breeze. Additionally, the central location means you are just steps away from an array of shops, restaurants, and entertainment options, ensuring you are always at the centre of the action.