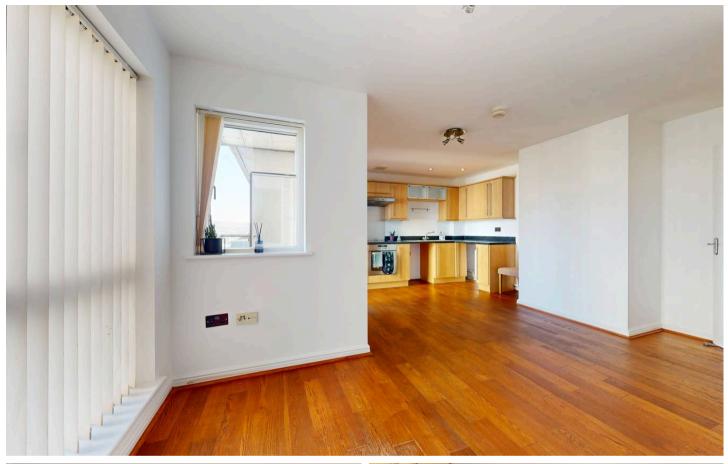

As you step inside, you are greeted by a open-plan living area. The sleek, fitted kitchen is perfect for eager cooks, while the living room offers a cosy space to relax and entertain guests. The dual aspect windows and doors leading to the balcony flood the room with natural light, creating a seamless indooroutdoor flow.