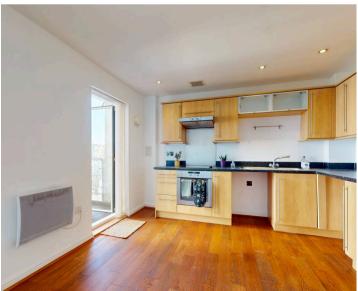

As you step inside, you are greeted by a open-plan living area. The sleek, fitted kitchen is perfect for eager cooks, while the living room offers a cosy space to relax and entertain guests. The dual aspect windows and doors leading to the balcony flood the room with natural light, creating a seamless indooroutdoor flow.