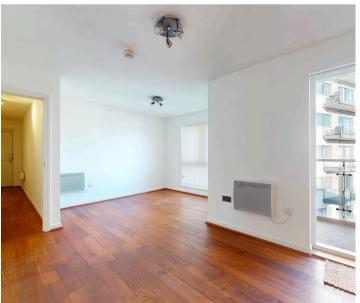

As you step inside, you are greeted by a open-plan living area. The sleek, fitted kitchen is perfect for eager cooks, while the living room offers a cosy space to relax and entertain guests. The dual aspect windows and doors leading to the balcony flood the room with natural light, creating a seamless indooroutdoor flow.