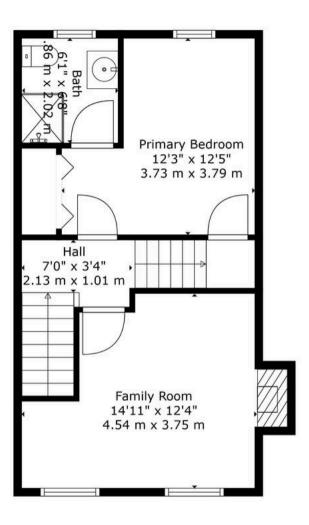

Floor 1

Floor 3

Bath 6'1" x 8'10" 86 m x 2.70 m

4'6",

72

З

, Bedroom , 4'6" x 9'3"

Hall X 12 M X 3.

Bedroom

8'4" x 12'5"

2.53 m x 3.79 m

Bedroom

8'4" x 9'3"

**TOTAL: 1277 sq. ft, 119 m2** FLOOR 1: 425 sq. ft, 40 m2, FLOOR 2: 430 sq. ft, 40 m2, FLOOR 3: 422 sq. ft, 39 m2

Floor Plan Created By Cubicasa App. Measurements Deemed Highly Reliable But Not Guaranteed.