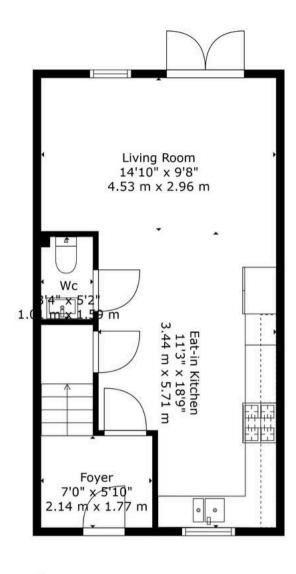

This three-storey Georgian-style family home exudes elegance and charm. As you step inside, you are greeted by a magnificent Kitchen/Family Room on the ground floor, the heart of the home where hosting gatherings becomes an absolute delight. Imagine creating culinary masterpieces while your loved ones gather around, sharing stories and laughter.

Floor 1

Floor 3

Bath 6'1" x 8'10" 86 m x 2.70 m

4'6",

72

З

, Bedroom , 4'6" x 9'3"

Hall X 12 M X 3.

Bedroom

8'4" x 12'5"

2.53 m x 3.79 m

Bedroom

8'4" x 9'3"

**TOTAL: 1277 sq. ft, 119 m2** FLOOR 1: 425 sq. ft, 40 m2, FLOOR 2: 430 sq. ft, 40 m2, FLOOR 3: 422 sq. ft, 39 m2

Floor Plan Created By Cubicasa App. Measurements Deemed Highly Reliable But Not Guaranteed.