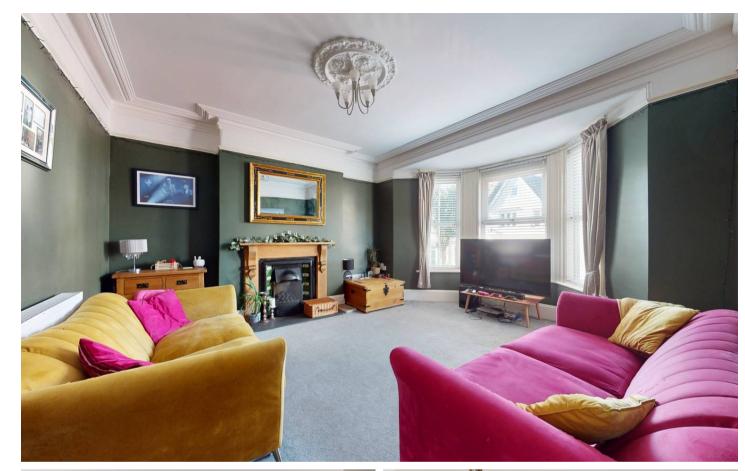

As you enter, you are greeted by a large kitchen diner, perfect for entertaining guests or enjoying family meals. The spacious lounge offers a cosy retreat, ideal for relaxing after a long day. The utility/breakfast room provides convenience and additional space for your daily needs.