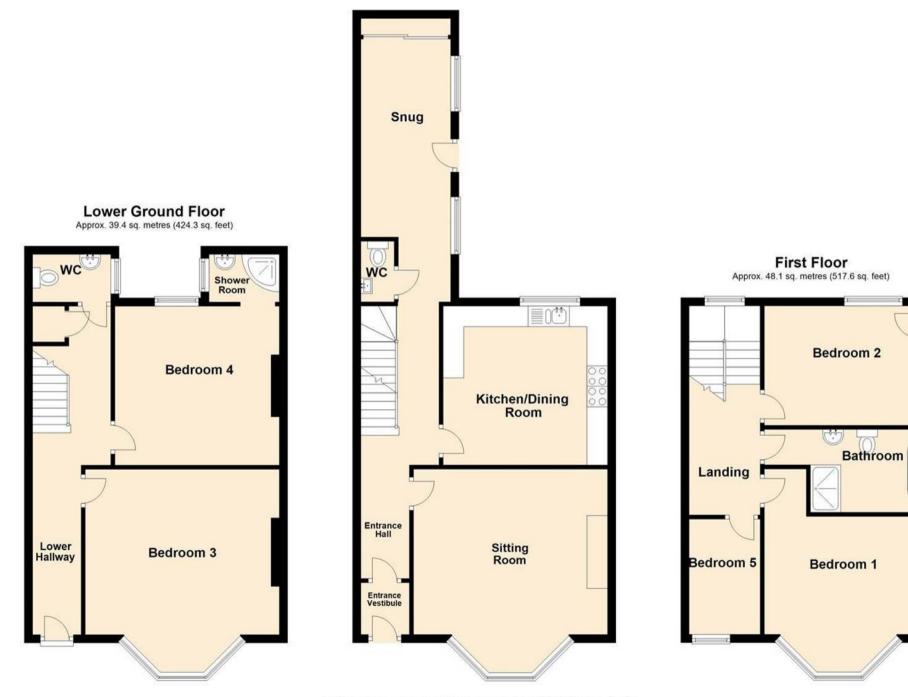

Council Tax band: C

Tenure: Freehold

- A three storey Five Bedroom Victorian terraced house
- Large Kitchen Diner
- Spacious Lounge
- Utility/Breakfast Room
- Two Double Bedrooms in the Basement
- Rear Courtyard
- Generous Family Bathroom
- Close to good schools and local amenities
- Immaculately presented

Ground Floor Approx. 61.5 sq. metres (662.3 sq. feet)