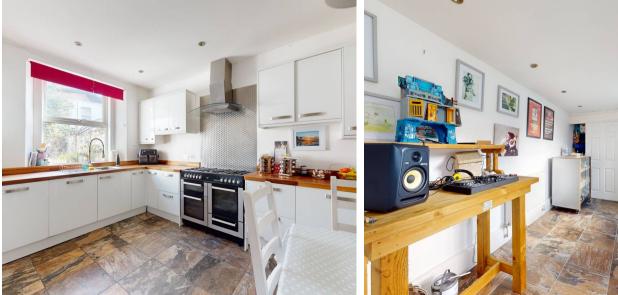

As you enter, you are greeted by a large kitchen diner, perfect for entertaining guests or enjoying family meals. The spacious lounge offers a cosy retreat, ideal for relaxing after a long day. The utility/breakfast room provides convenience and additional space for your daily needs.