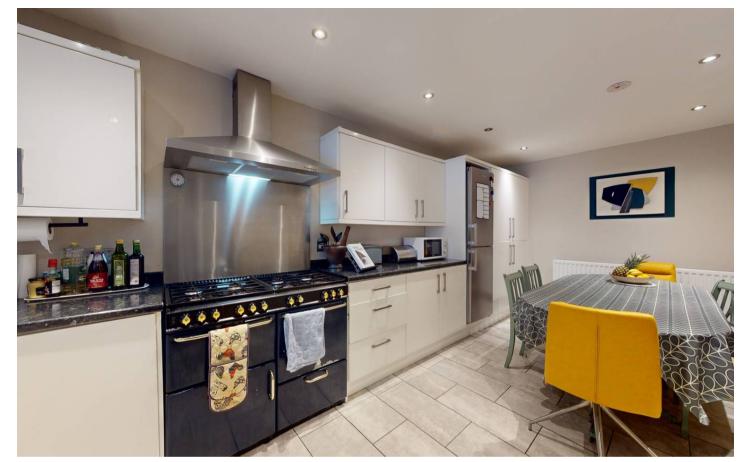

As you step inside, you are greeted by a spacious and modern large kitchen/dining room, perfect for hosting family gatherings and entertaining friends. The separate lounge provides a cosy retreat for relaxation, while the balcony floods the space with natural light, creating a warm and inviting atmosphere.