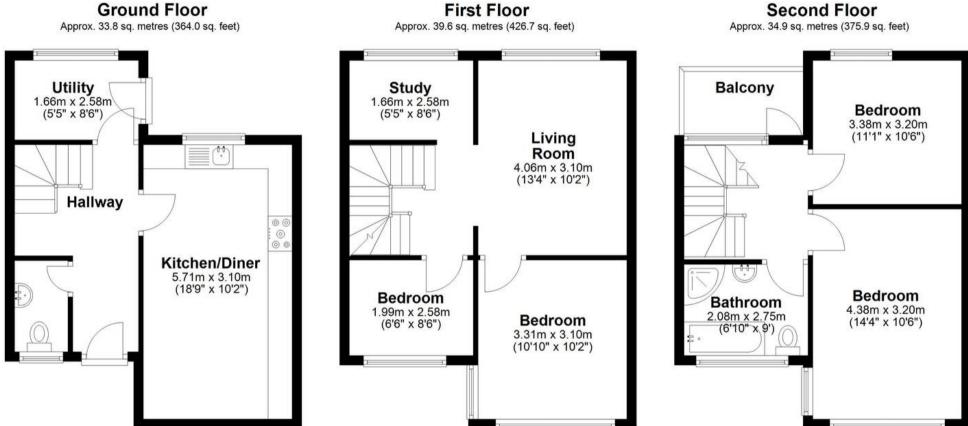

Total area: approx. 108.4 sq. metres (1166.6 sq. feet) New Street, Barbican

Tenure: Freehold

- Large Kitchen/Dining Room
- Located in the Heart of The Barbican
- Working From Home Potential
- Separate Lounge
- South Facing Balcony
- Utility & Cloakroom
- Two Allocated Parking Spaces
- End of Terrace
- Holiday Let Potential
- 4 Bedroom TownHouse

As you step inside, you are greeted by a spacious and modern large kitchen/dining room, perfect for hosting family gatherings and entertaining friends. The separate lounge provides a cosy retreat for relaxation, while the balcony floods the space with natural light, creating a warm and inviting atmosphere.

With the increasing trend of working from home, this property boasts a dedicated space ideal for a home office, ensuring productivity and comfort go hand in hand. The utility room and cloakroom add convenience to every-day living, making chores a breeze.

The layout of this end-of-terrace townhouse is thoughtfully designed, offering a seamless flow from room to room. Each of the four bedrooms is generously sized, providing ample space for relaxation and privacy. Whether you're looking for a peaceful sanctuary or a vibrant hub for social gatherings, this property caters to your every need.

Two allocated parking spaces provide added convenience for residents, ensuring you always have a secure place for your vehicles.

- Large Kitchen/Dining Room
- Located in the Heart of The Barbican
- Working From Home Potential
- Separate Lounde