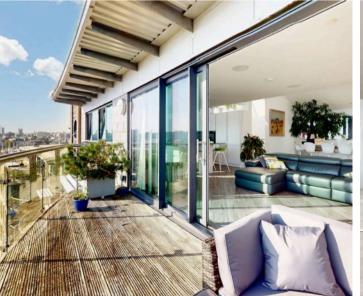

# Queen Anne's Quay

9 Parsonage Way, Plymouth, PL4 0LY

A magnificent south facing penthouse apartment of approximately 3,000 sq feet enjoying outstanding views across Queen Annes Battery Marina, The Barbican

One of the standout features of this penthouse is the superb southerly terrace that offers panoramic views stretching from the historic Barbican to the iconic landmarks of The Royal Citadel, Plymouth Hoe, and Mount Batten. Immerse yourself in the beauty of Plymouth Sound and The Cattewater from the comfort of your own private oasis.