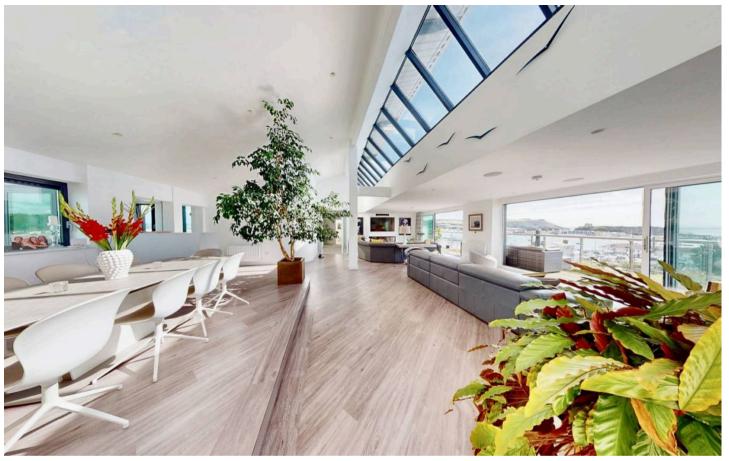

# Queen Anne's Quay

9 Parsonage Way, Plymouth, PL4 0LY

A magnificent south facing penthouse apartment of approximately 3,000 sq feet enjoying outstanding views across Queen Annes Battery Marina, The Barbican

Upon entering, you are greeted by a grand open plan layout that effortlessly combines the living, kitchen, and dining areas, creating a seamless flow throughout the apartment. The interior boasts a contemporary design with a perfect blend of sophistication and comfort, making it an ideal space for both relaxation and entertainment.

One of the standout features of this penthouse is the superb southerly terrace that offers panoramic views stretching from the historic Barbican to the iconic landmarks of The Royal Citadel, Plymouth Hoe, and Mount Batten. Immerse yourself in the beauty of Plymouth Sound and The Cattewater from the comfort of your own private oasis.