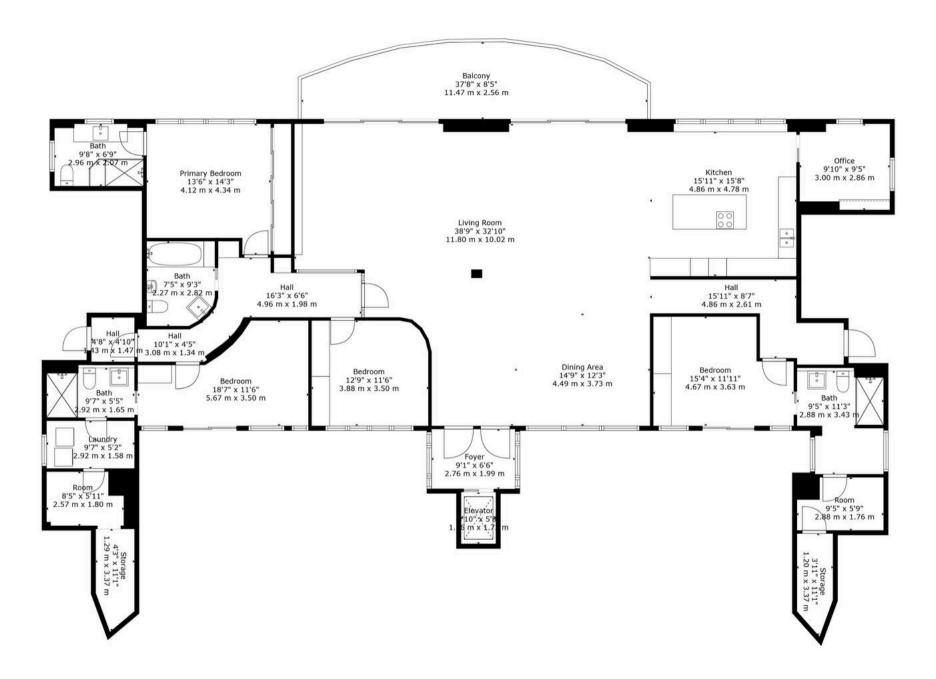

# Queen Anne's Quay

9 Parsonage Way, Plymouth, PL4 0LY

A magnificent south facing penthouse apartment of approximately 3,000 sq feet enjoying outstanding views across Queen Annes Battery Marina, The Barbican

Council Tax band: F

Tenure: Leasehold

- Truly one of Plymouth's most spectacular Penthouse Apartments
- A spectacular 4 double bedroom penthouse apartment offering wonderful views over Plymouth Sound
- A large open plan loft style apartment
- 3 double bedrooms with ensuite facilities, a fourth double bedroom and a further family bathroom
- Open plan lounge areas, kitchen and dining area
- A superb southerly terrace offering spectacular views, from the Barbican, The Royal Citadel, Plymouth Hoe, Plymouth Sound, Mount Batten and The Cattewater
- Privacy is assured with a singular lift providing a sole service to this wonderful Penthouse
- Secure and Garaged Parking for two vehicles with electrically operated up and over doors
- This apartment offers ample and useful storage throughout

Upon entering, you are greeted by a grand open plan layout that effortlessly combines the living, kitchen, and dining areas, creating a seamless flow throughout the apartment. The interior boasts a contemporary design with a perfect blend of sophistication and comfort, making it an ideal space for both relaxation and entertainment.

The property features three double bedrooms, each with its own ensuite facilities, ensuring privacy and convenience for all residents.

Additionally, there is a fourth double bedroom and a further family bathroom, providing ample accommodation for a growing family or hosting guests in style.

One of the standout features of this penthouse is the superb southerly terrace that offers panoramic views stretching from the historic Barbican to the iconic landmarks of The Royal Citadel, Plymouth Hoe, and Mount Batten. Immerse yourself in the beauty of Plymouth Sound and The Cattewater from the comfort of your own private oasis.

#### 9 Parsonage Way, Plymouth

Privacy is paramount in this exclusive residence, with a singular lift providing direct access to the penthouse, ensuring security and seclusion for discerning residents. Furthermore, the property offers secure and garaged parking for two vehicles, complete with electrically operated up and over doors for added convenience.

Storage is no issue in this apartment, as ample and useful storage spaces are cleverly integrated throughout the property, allowing for effortless organisation and clutter-free living.

In conclusion, this penthouse apartment embodies the pinnacle of luxury living in Plymouth, offering a lifestyle of elegance, comfort, and unparalleled views. Don't miss this rare opportunity to own a piece of architectural excellence in one of the city's most sought-after locations.