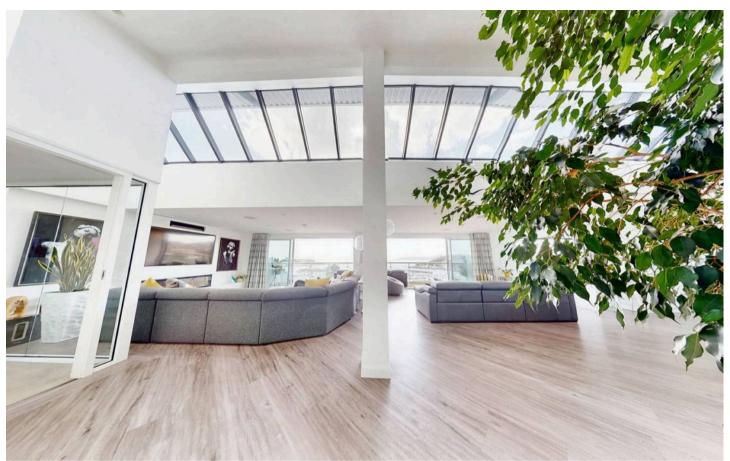

Upon entering, you are greeted by a grand open plan layout that effortlessly combines the living, kitchen, and dining areas, creating a seamless flow throughout the apartment. The interior boasts a contemporary design with a perfect blend of sophistication and comfort, making it an ideal space for both relaxation and entertainment.

One of the standout features of this penthouse is the superb southerly terrace that offers panoramic views stretching from the historic Barbican to the iconic landmarks of The Royal Citadel, Plymouth Hoe, and Mount Batten. Immerse yourself in the beauty of Plymouth Sound and The Cattewater from the comfort of your own private oasis.