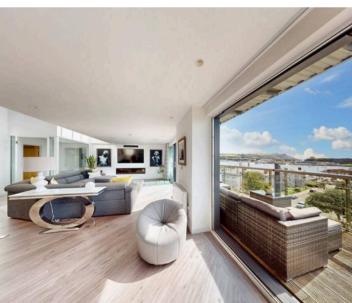

Upon entering, you are greeted by a grand open plan layout that effortlessly combines the living, kitchen, and dining areas, creating a seamless flow throughout the apartment. The interior boasts a contemporary design with a perfect blend of sophistication and comfort, making it an ideal space for both relaxation and entertainment.

One of the standout features of this penthouse is the superb southerly terrace that offers panoramic views stretching from the historic Barbican to the iconic landmarks of The Royal Citadel, Plymouth Hoe, and Mount Batten. Immerse yourself in the beauty of Plymouth Sound and The Cattewater from the comfort of your own private oasis.