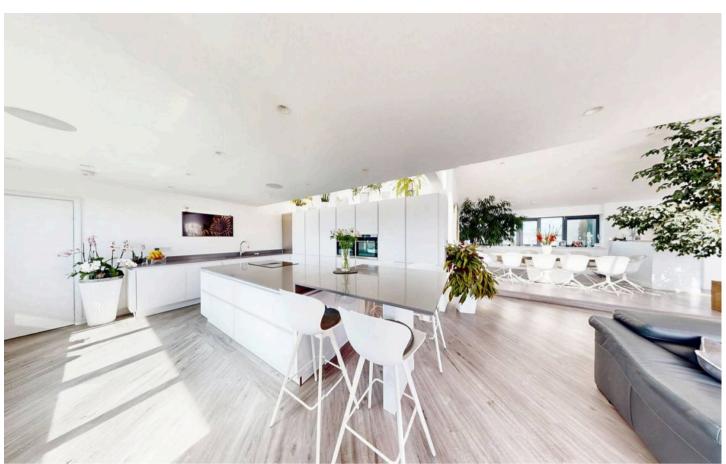

Upon entering, you are greeted by a grand open plan layout that effortlessly combines the living, kitchen, and dining areas, creating a seamless flow throughout the apartment. The interior boasts a contemporary design with a perfect blend of sophistication and comfort, making it an ideal space for both relaxation and entertainment.