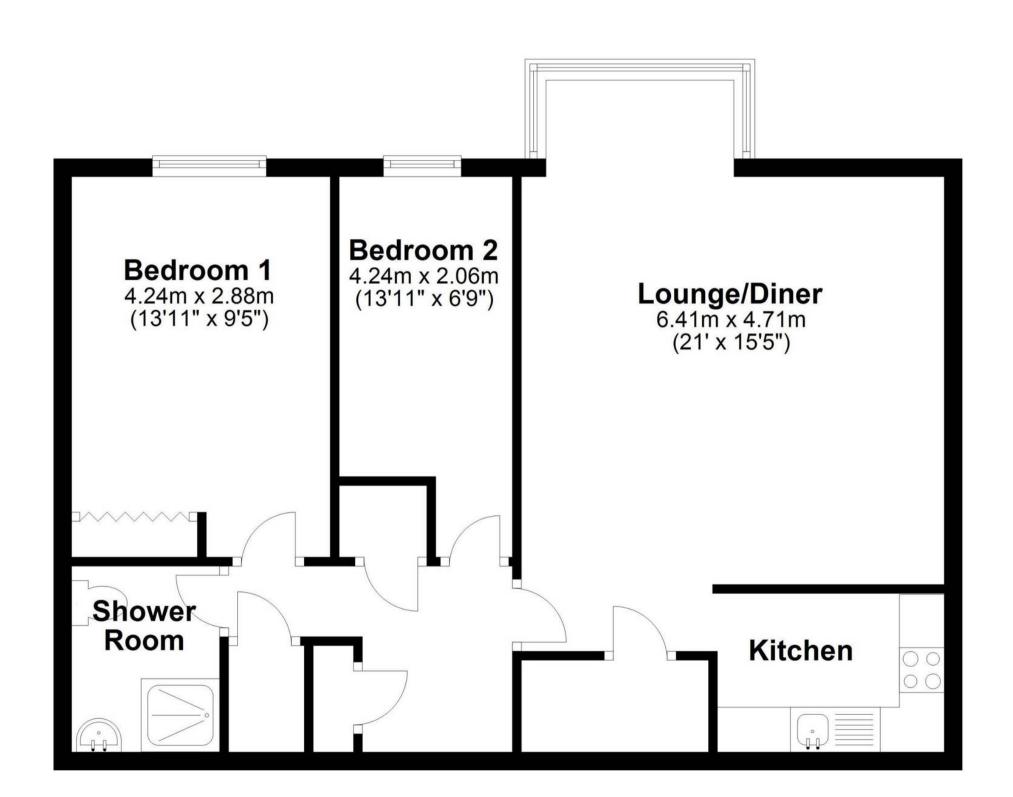

Council Tax band: D

Tenure: Share of Freehold

- Two Bedroom Apartment
- Located on the Third Floor with Lift Access
- Shower Room
- Views of The Hoe from all Three Rooms
- Spacious Lounge/Diner
- Separate Kitchen
- Ample Storage Cupboards
- Secure Gated Parking