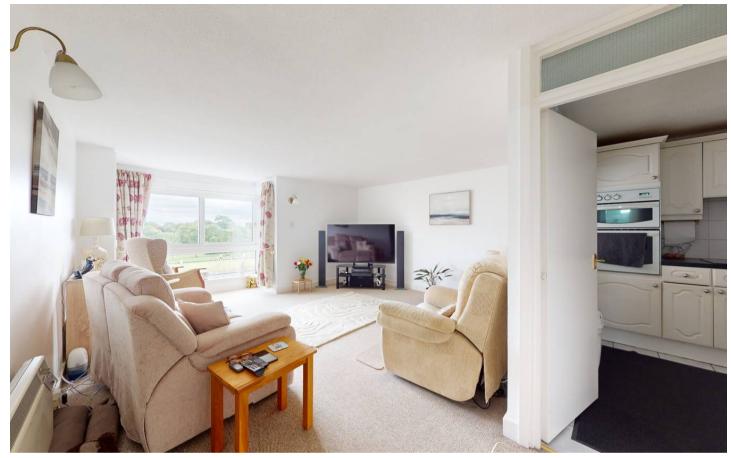

As you step inside, you are greeted by a harmonious blend of design and elegance. The apartment has two bedrooms. The views of The Hoe from all three rooms create a picturesque backdrop, offering a sense of tranquillity and connection to the bustling city below.

The heart of this exquisite property is the spacious lounge/diner, ideal for entertaining guests or unwinding after a long day. Natural light floods the room, illuminating the décor and creating a warm ambience. There is a separate kitchen, equipped with appliances and sleek finishes.

The apartment features a thoughtfully designed shower room. Ample storage cupboards throughout the property provide practical solutions for any homeowner, ensuring a clutter-free living space.