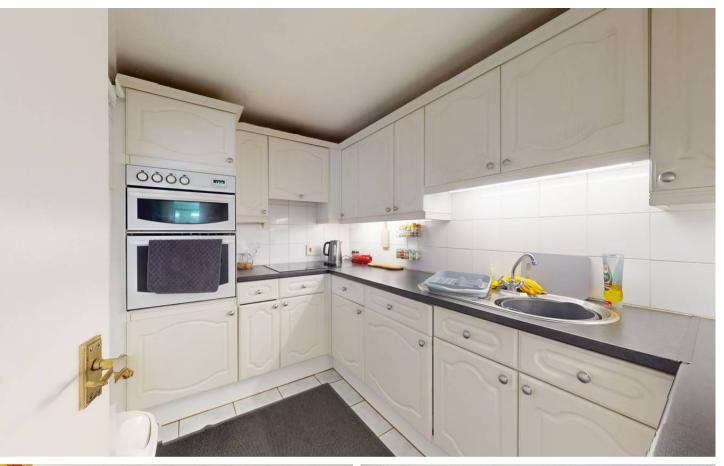

The heart of this exquisite property is the spacious lounge/diner, ideal for entertaining guests or unwinding after a long day. Natural light floods the room, illuminating the décor and creating a warm ambience. There is a separate kitchen, equipped with appliances and sleek finishes.