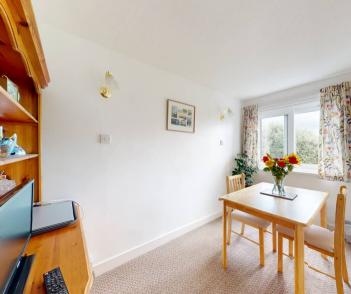

The heart of this exquisite property is the spacious lounge/diner, ideal for entertaining guests or unwinding after a long day. Natural light floods the room, illuminating the décor and creating a warm ambience. There is a separate kitchen, equipped with appliances and sleek finishes.