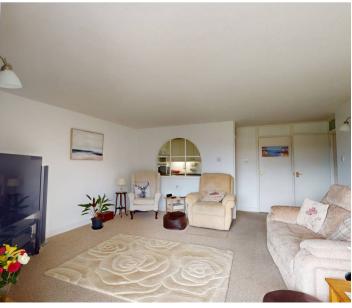

The heart of this exquisite property is the spacious lounge/diner, ideal for entertaining guests or unwinding after a long day. Natural light floods the room, illuminating the décor and creating a warm ambience. There is a separate kitchen, equipped with appliances and sleek finishes.