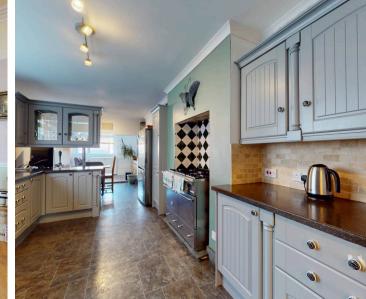

Council Tax band: E

Tenure: Freehold

- A wonderful Georgian townhouse situated on the ever popular Durnford Street, Stonehouse
- Accommodation arranged over four storeys
- Offering views out over Stonehouse Pool towards the Cornish coast
- Accommodation includes a Living room, Dining room, Large kitchen, Master Bedroom with ensuite, second bedroom with ensuite, two further bedrooms and a large bathroom to the second floor and a sun room
- Gardens to both front and read with gated access providing off road parking to the rear.
- Conveniently situated for ease of access to the wonderful Royal William Yard and its range of bars and restaurants
- A thriving local community with Stonehouse Lawn Tennis club close at hand
- This property is offered Freehold

Spread across four storeys, the accommodation is meticulously designed, featuring a spacious living room, elegant dining room, large kitchen, master bedroom with ensuite, a second bedroom with ensuite, two additional bedrooms, a generous bathroom, and a charming sunroom.