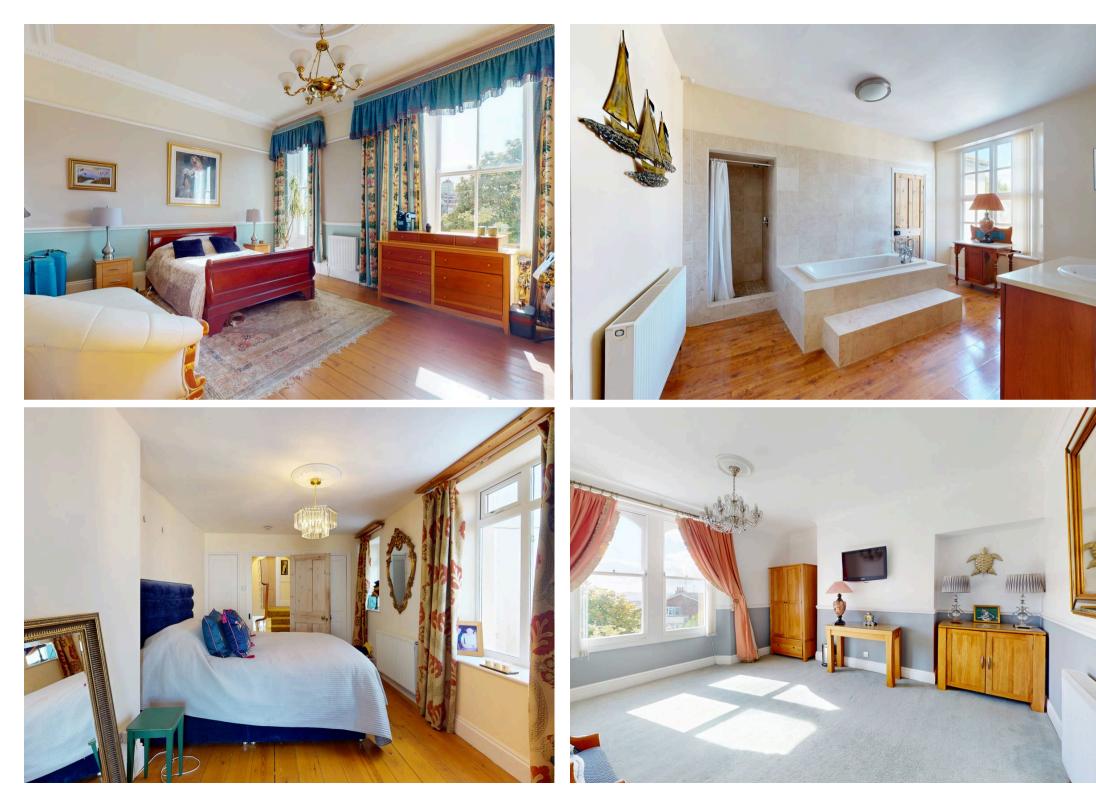

Council Tax band: E

Tenure: Freehold

- A wonderful Georgian townhouse situated on the ever popular Durnford Street, Stonehouse
- Accommodation arranged over four storeys
- Offering views out over Stonehouse Pool towards the Cornish coast
- Accommodation includes a Living room, Dining room, Large kitchen, Master Bedroom with ensuite, second bedroom with ensuite, two further bedrooms and a large bathroom to the second floor and a sun room
- Gardens to both front and read with gated access providing off road parking to the rear.
- Conveniently situated for ease of access to the wonderful Royal William Yard and its range of bars and restaurants
- A thriving local community with Stonehouse Lawn Tennis club close at hand
- This property is offered Freehold

Spread across four storeys, the accommodation is meticulously designed, featuring a spacious living room, elegant dining room, large kitchen, master bedroom with ensuite, a second bedroom with ensuite, two additional bedrooms, a generous bathroom, and a charming sunroom.