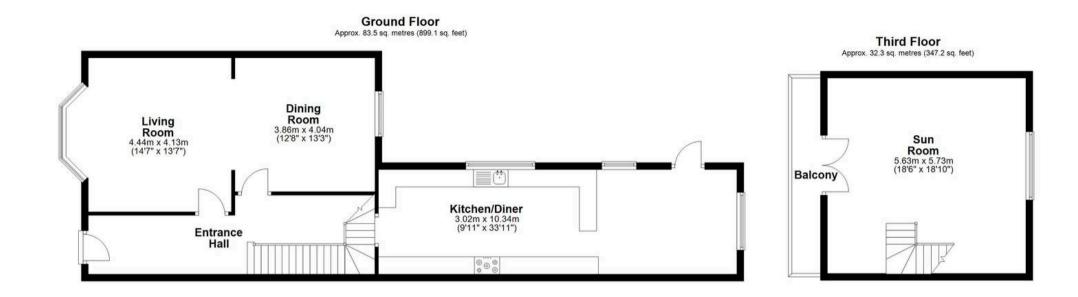

Spread across four storeys, the accommodation is meticulously designed, featuring a spacious living room, elegant dining room, large kitchen, master bedroom with ensuite, a second bedroom with ensuite, two additional bedrooms, a generous bathroom, and a charming sunroom.

Don't miss the opportunity to own this Freehold gem! Contact us now to arrange a viewing and step into a world of unparalleled luxury living.

Second Floor Approx. 50.0 sq. metres (538.5 sq. feet)

Total area: approx. 236.9 sq. metres (2550.4 sq. feet) Durnford Street, Plymouth