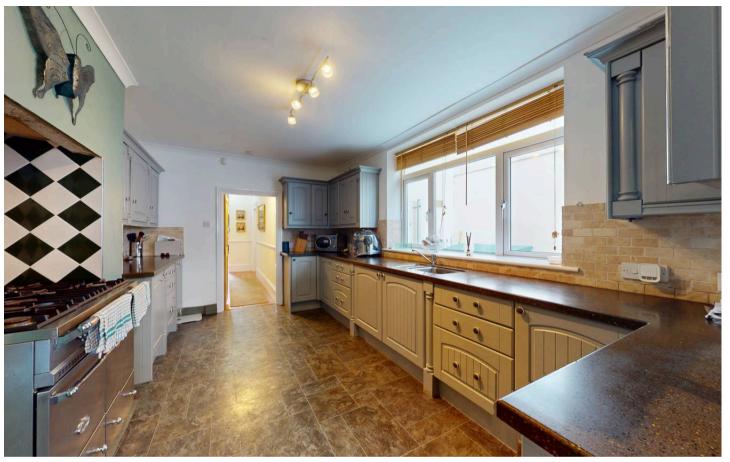

Council Tax band: E

Tenure: Freehold

- A wonderful Georgian townhouse situated on the ever popular Durnford Street, Stonehouse
- Accommodation arranged over four storeys
- Offering views out over Stonehouse Pool towards the Cornish coast
- Accommodation includes a Living room, Dining room, Large kitchen, Master Bedroom with ensuite, second bedroom with ensuite, two further bedrooms and a large bathroom to the second floor and a sun room
- Gardens to both front and read with gated access providing off road parking to the rear.
- Conveniently situated for ease of access to the wonderful Royal William Yard and its range of bars and restaurants
- A thriving local community with Stonehouse Lawn Tennis club close at hand
- This property is offered Freehold

Spread across four storeys, the accommodation is meticulously designed, featuring a spacious living room, elegant dining room, large kitchen, master bedroom with ensuite, a second bedroom with ensuite, two additional bedrooms, a generous bathroom, and a charming sunroom.