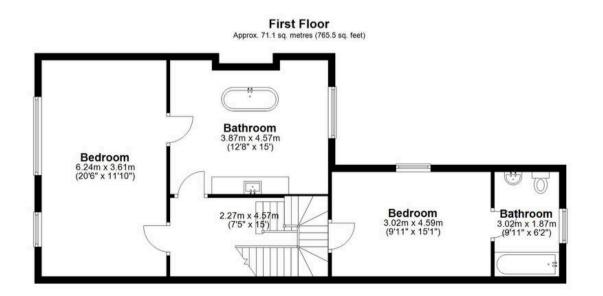

Council Tax band: E

Tenure: Freehold

- A wonderful Georgian townhouse situated on the ever popular Durnford Street, Stonehouse
- Accommodation arranged over four storeys
- Offering views out over Stonehouse Pool towards the Cornish coast
- Accommodation includes a Living room, Dining room, Large kitchen, Master Bedroom with ensuite, second bedroom with ensuite, two further bedrooms and a large bathroom to the second floor and a sun room
- Gardens to both front and read with gated access providing off road parking to the rear.
- Conveniently situated for ease of access to the wonderful Royal William Yard and its range of bars and restaurants
- A thriving local community with Stonehouse Lawn Tennis club close at hand
- This property is offered Freehold

Spread across four storeys, the accommodation is meticulously designed, featuring a spacious living room, elegant dining room, large kitchen, master bedroom with ensuite, a second bedroom with ensuite, two additional bedrooms, a generous bathroom, and a charming sunroom.