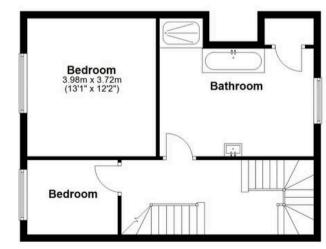

Council Tax band: E

Tenure: Freehold

- A wonderful Georgian townhouse situated on the ever popular Durnford Street, Stonehouse
- Accommodation arranged over four storeys
- Offering views out over Stonehouse Pool towards the Cornish coast
- Accommodation includes a Living room, Dining room, Large kitchen, Master Bedroom with ensuite, second bedroom with ensuite, two further bedrooms and a large bathroom to the second floor and a sun room
- Gardens to both front and read with gated access providing off road parking to the rear.
- Conveniently situated for ease of access to the wonderful Royal William Yard and its range of bars and restaurants
- A thriving local community with Stonehouse Lawn Tennis club close at hand
- This property is offered Freehold

Spread across four storeys, the accommodation is meticulously designed, featuring a spacious living room, elegant dining room, large kitchen, master bedroom with ensuite, a second bedroom with ensuite, two additional bedrooms, a generous bathroom, and a charming sunroom.

Don't miss the opportunity to own this Freehold gem! Contact us now to arrange a viewing and step into a world of unparalleled luxury living.

Second Floor Approx. 50.0 sq. metres (538.5 sq. feet)

Total area: approx. 236.9 sq. metres (2550.4 sq. feet) Durnford Street, Plymouth