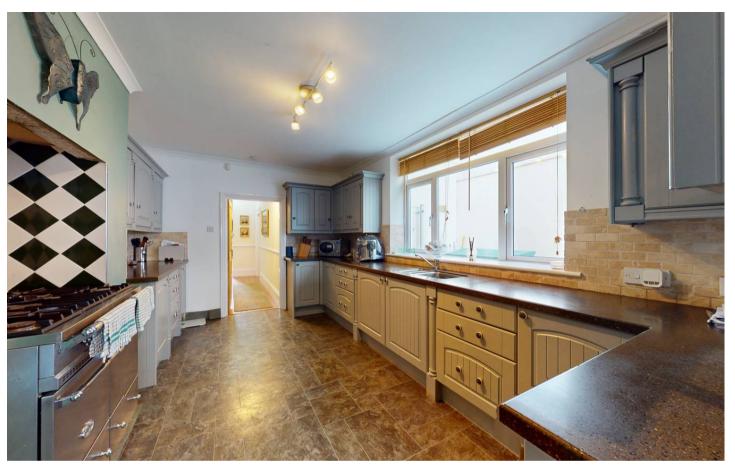

Council Tax band: E

Tenure: Freehold

- A wonderful Georgian townhouse situated on the ever popular Durnford Street, Stonehouse
- Accommodation arranged over four storeys
- Offering views out over Stonehouse Pool towards the Cornish coast
- Accommodation includes a Living room, Dining room, Large kitchen, Master Bedroom with ensuite, second bedroom with ensuite, two further bedrooms and a large bathroom to the second floor and a sun room
- Gardens to both front and read with gated access providing off road parking to the rear.
- Conveniently situated for ease of access to the wonderful Royal William Yard and its range of bars and restaurants
- A thriving local community with Stonehouse Lawn Tennis club close at hand
- This property is offered Freehold

Spread across four storeys, the accommodation is meticulously designed, featuring a spacious living room, elegant dining room, large kitchen, master bedroom with ensuite, a second bedroom with ensuite, two additional bedrooms, a generous bathroom, and a charming sunroom.