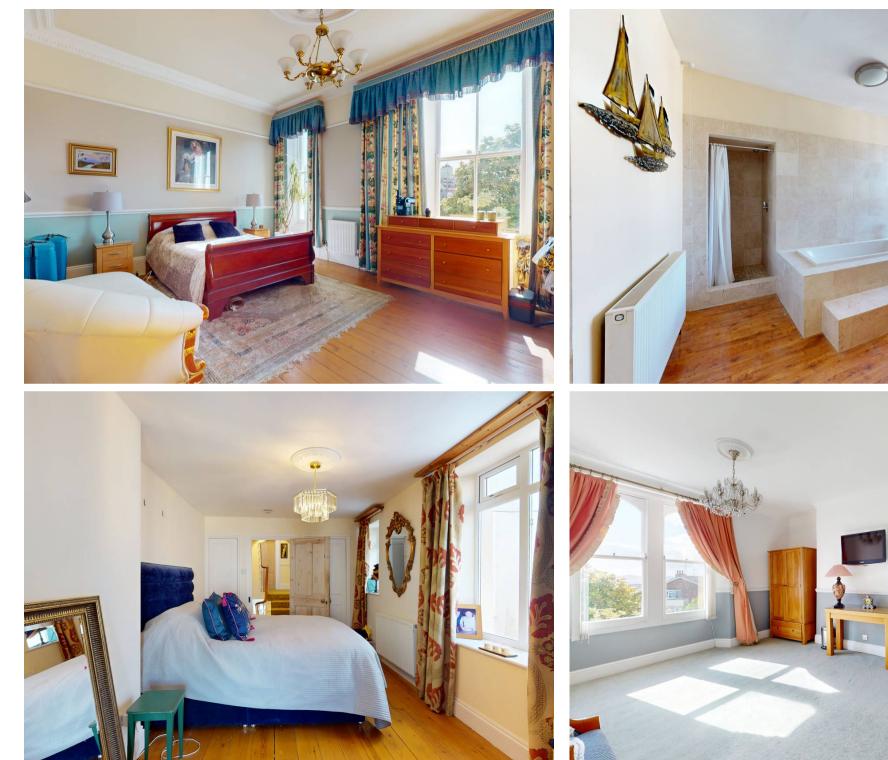

Council Tax band: E

Tenure: Freehold

- A wonderful Georgian townhouse situated on the ever popular Durnford Street, Stonehouse
- Accommodation arranged over four storeys
- Offering views out over Stonehouse Pool towards the Cornish coast
- Accommodation includes a Living room, Dining room, Large kitchen, Master Bedroom with ensuite, second bedroom with ensuite, two further bedrooms and a large bathroom to the second floor and a sun room
- Gardens to both front and read with gated access providing off road parking to the rear.
- Conveniently situated for ease of access to the wonderful Royal William Yard and its range of bars and restaurants
- A thriving local community with Stonehouse Lawn Tennis club close at hand
- This property is offered Freehold

Spread across four storeys, the accommodation is meticulously designed, featuring a spacious living room, elegant dining room, large kitchen, master bedroom with ensuite, a second bedroom with ensuite, two additional bedrooms, a generous bathroom, and a charming sunroom.