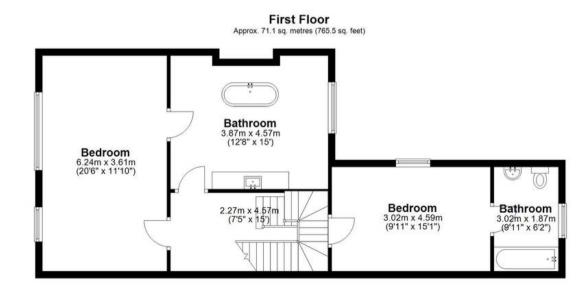

Council Tax band: E

Tenure: Freehold

- A wonderful Georgian townhouse situated on the ever popular Durnford Street, Stonehouse
- Accommodation arranged over four storeys
- Offering views out over Stonehouse Pool towards the Cornish coast
- Accommodation includes a Living room, Dining room, Large kitchen, Master Bedroom with ensuite, second bedroom with ensuite, two further bedrooms and a large bathroom to the second floor and a sun room
- Gardens to both front and read with gated access providing off road parking to the rear.
- Conveniently situated for ease of access to the wonderful Royal William Yard and its range of bars and restaurants
- A thriving local community with Stonehouse Lawn Tennis club close at hand
- This property is offered Freehold

Spread across four storeys, the accommodation is meticulously designed, featuring a spacious living room, elegant dining room, large kitchen, master bedroom with ensuite, a second bedroom with ensuite, two additional bedrooms, a generous bathroom, and a charming sunroom.