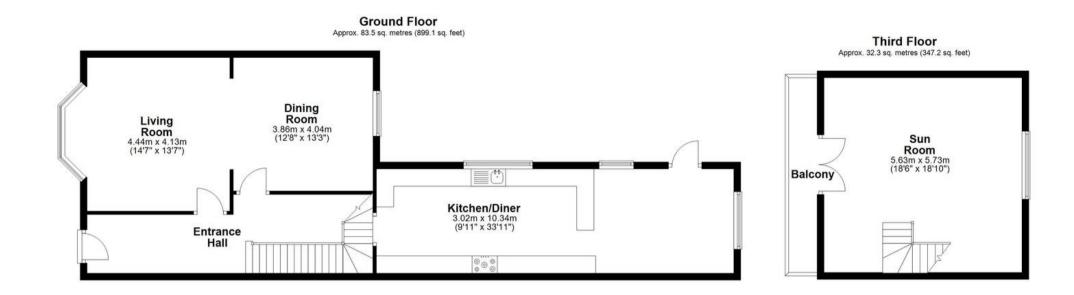

Council Tax band: E

Tenure: Freehold

- A wonderful Georgian townhouse situated on the ever popular Durnford Street, Stonehouse
- Accommodation arranged over four storeys
- Offering views out over Stonehouse Pool towards the Cornish coast
- Accommodation includes a Living room, Dining room, Large kitchen, Master Bedroom with ensuite, second bedroom with ensuite, two further bedrooms and a large bathroom to the second floor and a sun room
- Gardens to both front and read with gated access providing off road parking to the rear.
- Conveniently situated for ease of access to the wonderful Royal William Yard and its range of bars and restaurants
- A thriving local community with Stonehouse Lawn Tennis club close at hand
- This property is offered Freehold

Spread across four storeys, the accommodation is meticulously designed, featuring a spacious living room, elegant dining room, large kitchen, master bedroom with ensuite, a second bedroom with ensuite, two additional bedrooms, a generous bathroom, and a charming sunroom.

Don't miss the opportunity to own this Freehold gem! Contact us now to arrange a viewing and step into a world of unparalleled luxury living.

Second Floor Approx. 50.0 sq. metres (538.5 sq. feet)

Total area: approx. 236.9 sq. metres (2550.4 sq. feet) Durnford Street, Plymouth