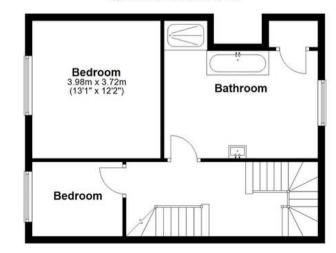

Council Tax band: E

Tenure: Freehold

- A wonderful Georgian townhouse situated on the ever popular Durnford Street, Stonehouse
- Accommodation arranged over four storeys
- Offering views out over Stonehouse Pool towards the Cornish coast
- Accommodation includes a Living room, Dining room, Large kitchen, Master Bedroom with ensuite, second bedroom with ensuite, two further bedrooms and a large bathroom to the second floor and a sun room
- Gardens to both front and read with gated access providing off road parking to the rear.
- Conveniently situated for ease of access to the wonderful Royal William Yard and its range of bars and restaurants
- A thriving local community with Stonehouse Lawn Tennis club close at hand
- This property is offered Freehold

Spread across four storeys, the accommodation is meticulously designed, featuring a spacious living room, elegant dining room, large kitchen, master bedroom with ensuite, a second bedroom with ensuite, two additional bedrooms, a generous bathroom, and a charming sunroom.

Don't miss the opportunity to own this Freehold gem! Contact us now to arrange a viewing and step into a world of unparalleled luxury living.

Second Floor Approx. 50.0 sq. metres (538.5 sq. feet)

Total area: approx. 236.9 sq. metres (2550.4 sq. feet) Durnford Street, Plymouth