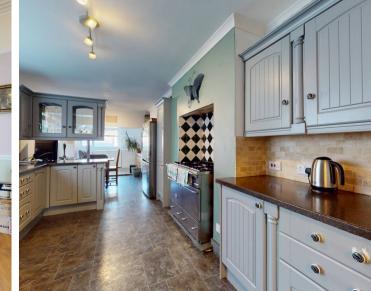

Council Tax band: E

Tenure: Freehold

- A wonderful Georgian townhouse situated on the ever popular Durnford Street, Stonehouse
- Accommodation arranged over four storeys
- Offering views out over Stonehouse Pool towards the Cornish coast
- Accommodation includes a Living room, Dining room, Large kitchen, Master Bedroom with ensuite, second bedroom with ensuite, two further bedrooms and a large bathroom to the second floor and a sun room
- Gardens to both front and read with gated access providing off road parking to the rear.
- Conveniently situated for ease of access to the wonderful Royal William Yard and its range of bars and restaurants
- A thriving local community with Stonehouse Lawn Tennis club close at hand
- This property is offered Freehold

Spread across four storeys, the accommodation is meticulously designed, featuring a spacious living room, elegant dining room, large kitchen, master bedroom with ensuite, a second bedroom with ensuite, two additional bedrooms, a generous bathroom, and a charming sunroom.