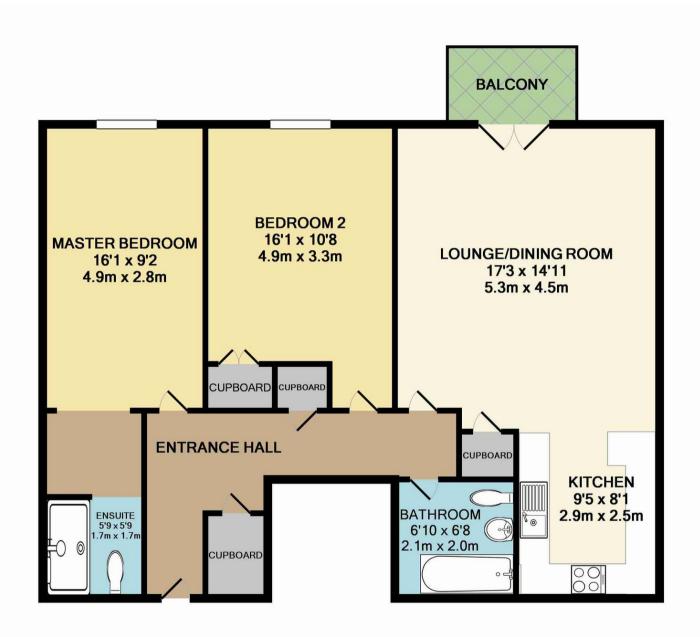

#### TOTAL APPROX. FLOOR AREA 878 SQ.FT. (81.6 SQ.M.)

Whilst every attempt has been made to ensure the accuracy of the floor plan contained here, measurements of doors, windows, rooms and any other items are approximate and no responsibility is taken for any error, omission, or mis-statement. This plan is for illustrative purposes only and should be used as such by any prospective purchaser. The services, systems and appliances shown have not been tested and no guarantee as to their operability or efficiency can be given Made with Metropix ©2014