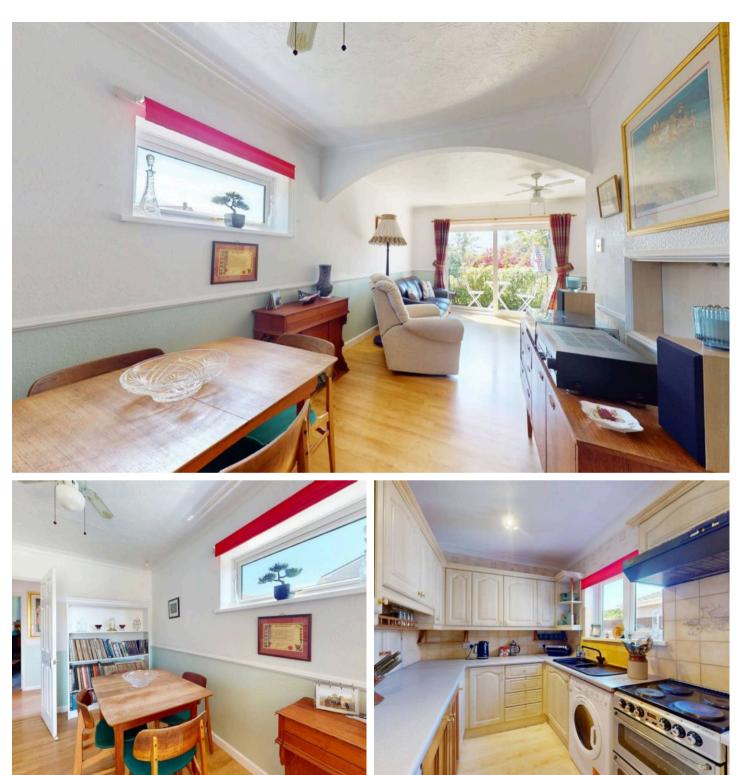

#### Plymouth, PL6 6BT

Immaculate three-bedroom detached bungalow nestled within the sort after enclave of Birdcage Farm. Positioned at the start of a tranquil cul-desac, this architecturally designed residence offers an opulent lifestyle with it's meticulous attention to detail. The property boasts a driveway and garage, ideal for multiple vehicles, while sitting majestically on a large corner plot, providing privacy and tranquillity. As you step inside, you are greeted by a thoughtfully designed layout featuring a lounge area with a balcony overlooking the surroundings, perfect for relaxation and entertainment. The property also showcases a bathroom with a separate W/C, enhancing convenience, and a generous kitchen space equipped with fixtures and standing appliances. Only moments away from local amenities, this property offers the perfect blend of seclusion and convenience, making it an ideal retreat for discerning buyers seeking an upscale lifestyle.