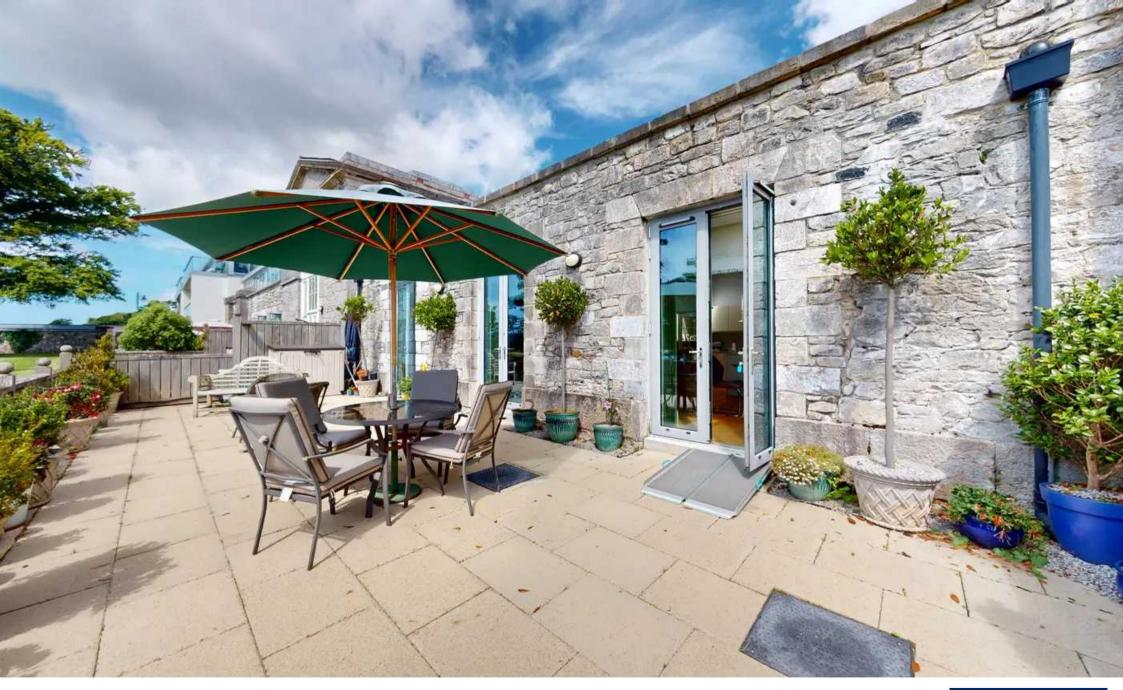

Council Tax band: F

Tenure: Leasehold

- A modern take on bungalow living offering wonderful views in an historic setting.
- Adjoins the historic Admiralty House at the heart of the Mount Wise Estate
- Offers Outstanding Sea Views across the River Tamar toward Mount Edgcumbe, Royal William Yard and Plymouth Sound beyond
- Excellent Finish Throughout
- Glorious Open Plan Reception Room
- Master En-suite & Dressing Room
- Solid Wood Flooring with Under Floor Heating
- Private South Facing Patio
- Three Double Bedrooms
- Two Large Allocated Parking Spaces

Experience the luxury of solid wood flooring underfoot, enhanced by the comfort of underfloor heating, ensuring warmth and style in equal measure. The private south-facing patio invites you to bask in the sunshine and enjoy moments of tranquillity in your own personal retreat.

With three generously-sized double bedrooms, this bungalow offers space and comfort for all, complemented by two large allocated parking spaces for convenience and ease of living. Every detail has been carefully considered to provide a home that is as practical as it is luxurious, setting a new standard for bungalow living.