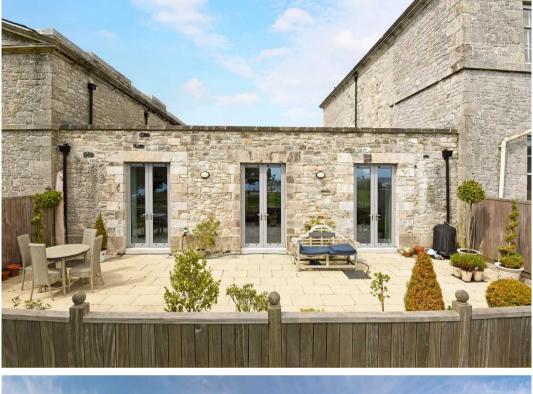

Experience the luxury of solid wood flooring underfoot, enhanced by the comfort of underfloor heating, ensuring warmth and style in equal measure. The private south-facing patio invites you to bask in the sunshine and enjoy moments of tranquillity in your own personal retreat.