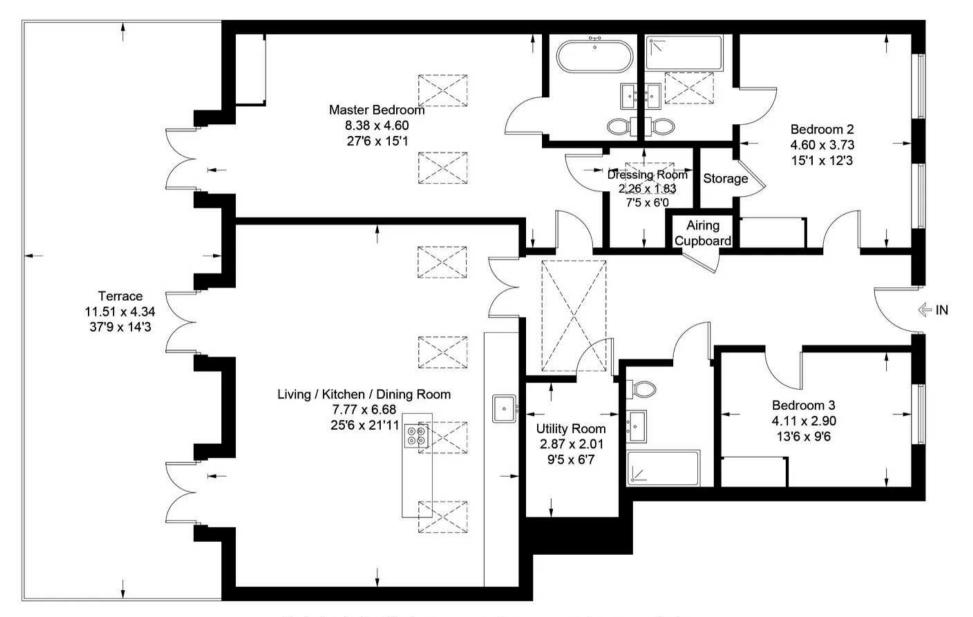

## **28 Maritime Square**

Approximate Gross Internal Area = 159.9 sq m / 1721 sq ft

Illustration for identification purposes only, measurements are approximate, not to scale. FloorplansUsketch.com © 2017 (ID359888)