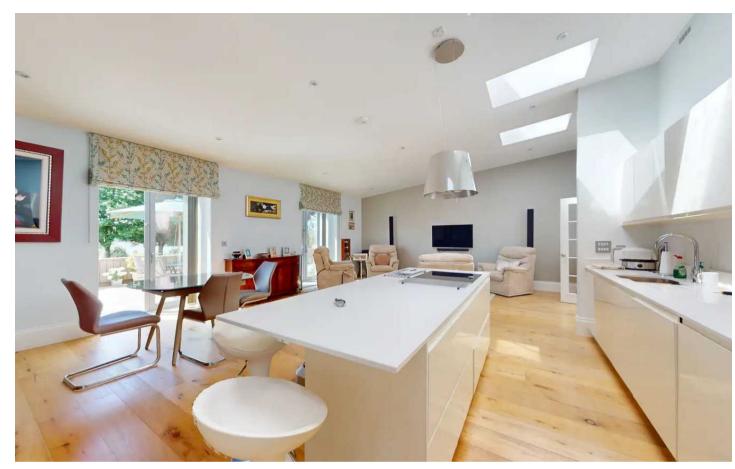

Step inside to discover an exceptional finish that speaks to the quality and craftsmanship infused throughout every corner of this home. The openplan reception room is a testament to the art of entertaining with grace and style, while the master bedroom, complete with an en-suite and dressing room, offers a private oasis for relaxation.

Experience the luxury of solid wood flooring underfoot, enhanced by the comfort of underfloor heating, ensuring warmth and style in equal measure. The private south-facing patio invites you to bask in the sunshine and enjoy moments of tranquillity in your own personal retreat.