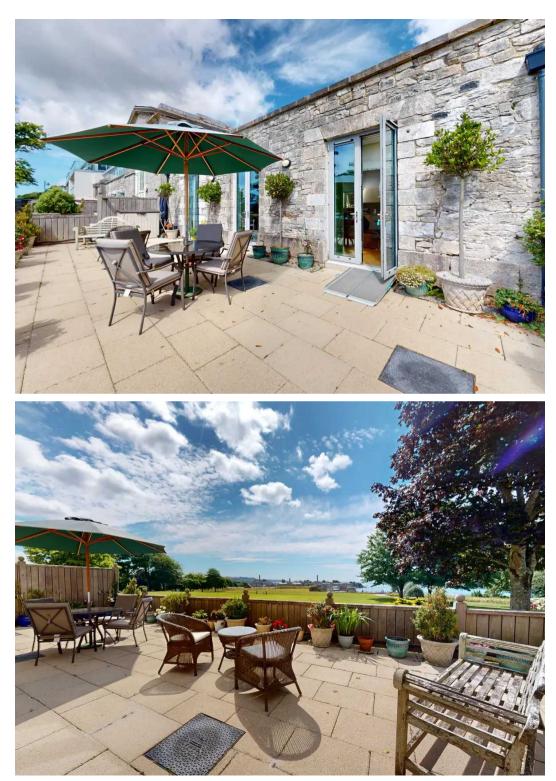

Experience the luxury of solid wood flooring underfoot, enhanced by the comfort of underfloor heating, ensuring warmth and style in equal measure. The private south-facing patio invites you to bask in the sunshine and enjoy moments of tranquillity in your own personal retreat.