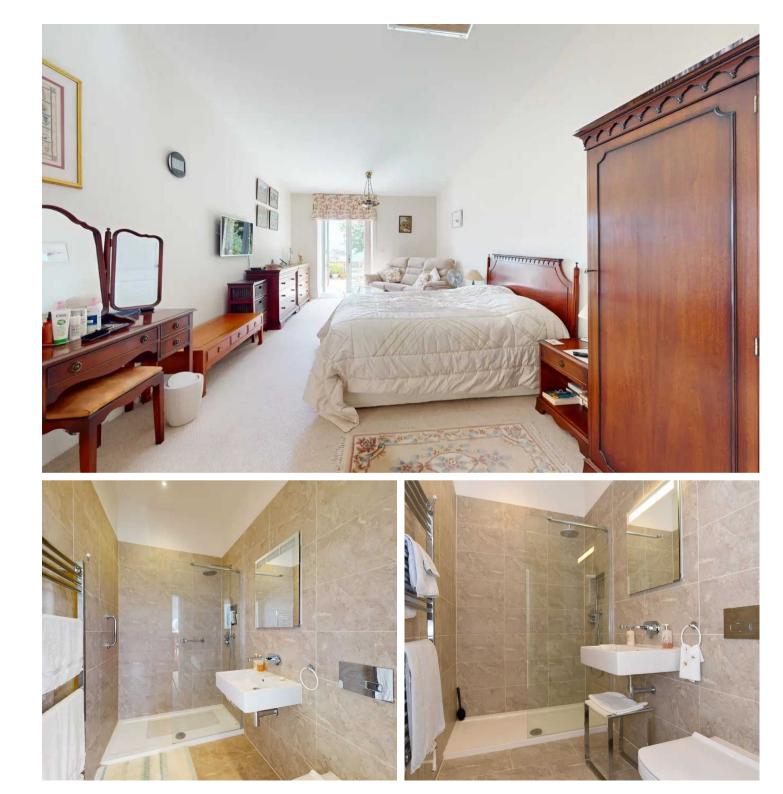

Step inside to discover an exceptional finish that speaks to the quality and craftsmanship infused throughout every corner of this home. The openplan reception room is a testament to the art of entertaining with grace and style, while the master bedroom, complete with an en-suite and dressing room, offers a private oasis for relaxation.

Experience the luxury of solid wood flooring underfoot, enhanced by the comfort of underfloor heating, ensuring warmth and style in equal measure. The private south-facing patio invites you to bask in the sunshine and enjoy moments of tranquillity in your own personal retreat.