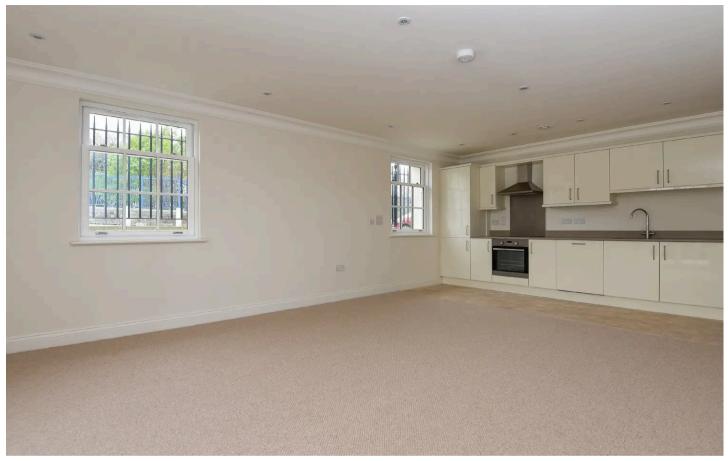

## Flagstaff Walk

Plymouth, PL1 4SH

Ground floor 2-bed apartment with en suite, underfloor heating, high gloss kitchen with integrated appliances, terrace with water views. Exclusive access to communal garden and allocated parking space.

### Flagstaff Walk

Plymouth, PL1 4SH

This 2-bedroom apartment offers a harmonious blend of contemporary design and luxurious living. The apartment boasts an en suite bathroom in the master bedroom, underfloor heating throughout for optimal comfort, and a high gloss fitted kitchen equipped with integrated appliances. The open plan living area seamlessly transitions to a charming terrace, where stunning water views create a serene backdrop for relaxation and entertainment.