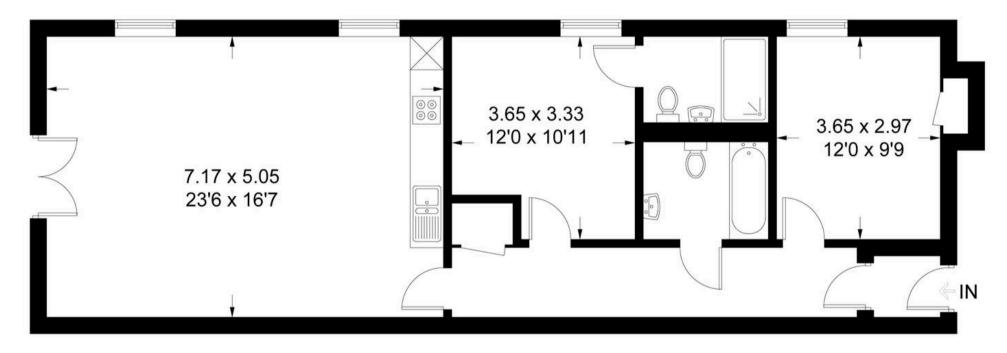

# 3 Flagstaff Walk, Mount Wise, Plymouth

Approximate Gross Internal Area = 80.0 sq m / 861 sq ft

**Ground Floor** 