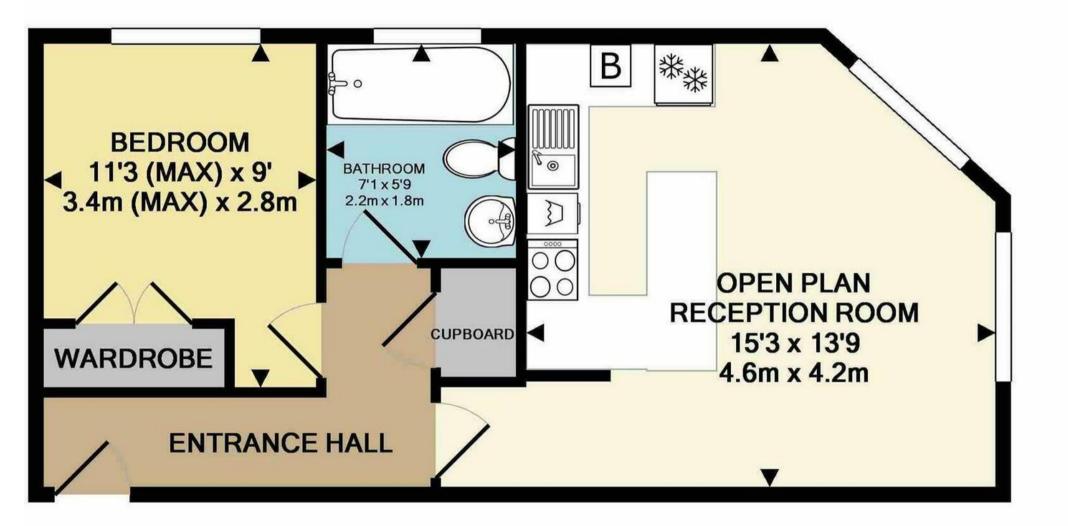

Tenure & Services Tenure: Leasehold Lease Length: 108 years Service charge: £1198.00 per annum Ground Rent: £447.00 per annum Council Tax: B EPC: C

Measurements are approximate. Not to scale. Illustrative purposes only Made with Metropix ©2017